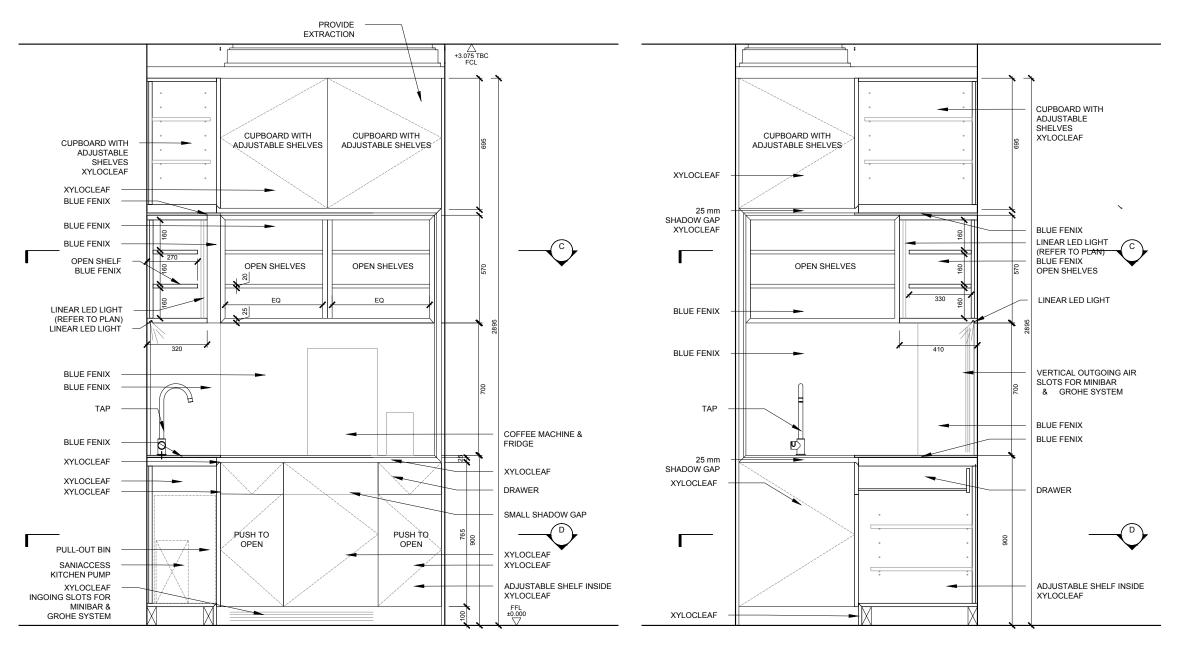

Room 8 - Kitchenette - Elevation A 02 scale 1:20 @A3 LINEAR LED LIGHT LOW LEVEL PIPES VERTICAL OUTGOING AIR SLOTS FOR MINIBAR & GROHE SYSTEM BLUE FENIX BLUEFENIX COUNTER TOP XYLOCLEAF

Room 8 - Kitchenette - Plan

scale 1:20 @A3

Room 8 - Kitchenette - Elevation B 03

COLOUR CORE

Drawing Status