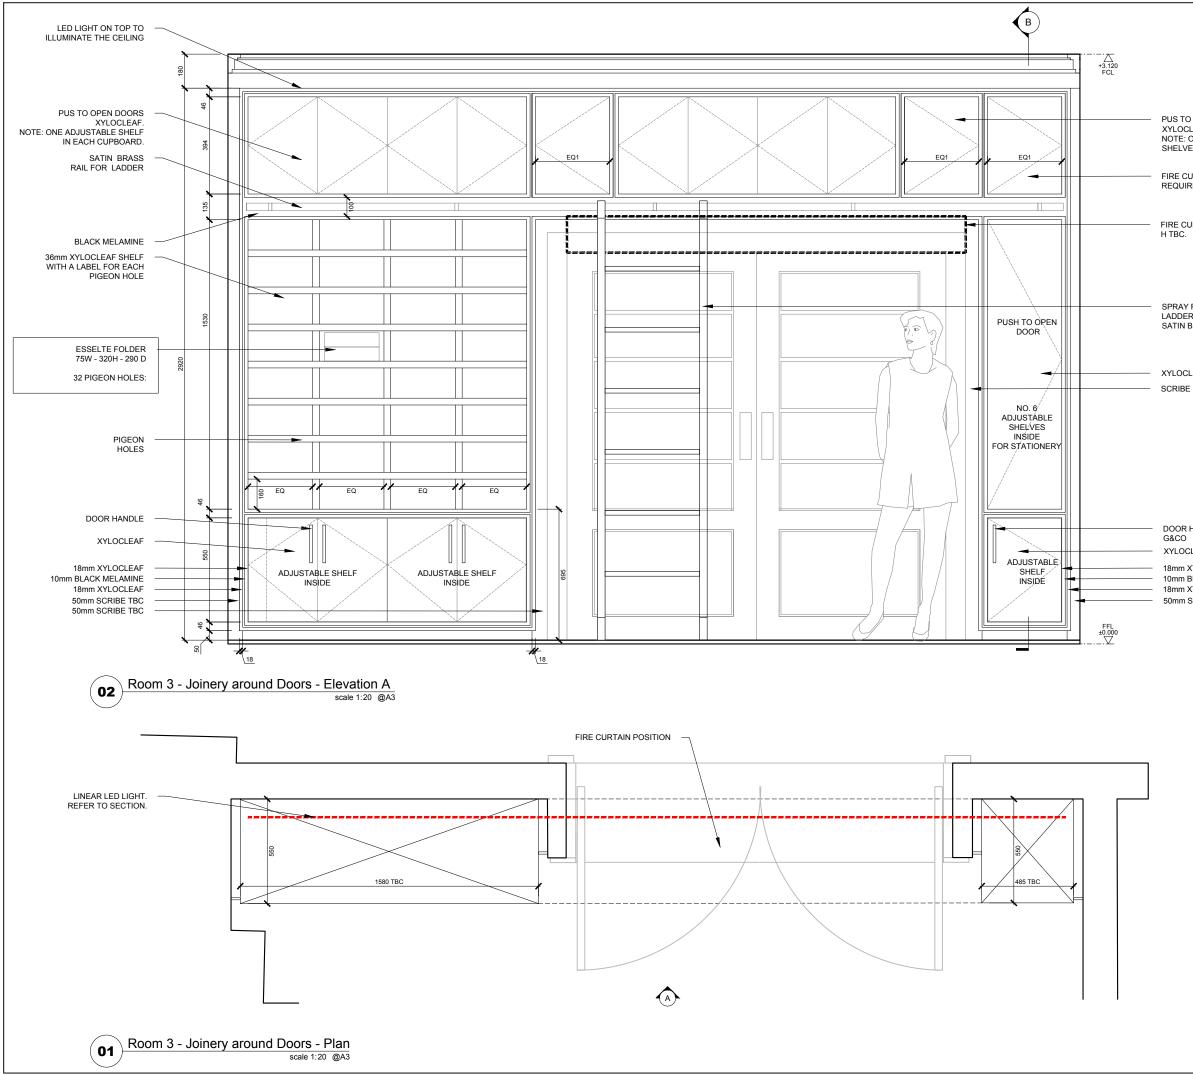

PUS TO OPEN DOORS XYLOCLEAF. NOTE: ONE ADJUSTABLE SHELVES IN EACH CUPBOARD.

FIRE CURTAIN CONTROL BOX. REQUIRE POWER

FIRE CURTAIN POSITION. H TBC.

SPRAY PAINTED LADDER. SATIN BRASS HOOKS.

XYLOCLEAF DOOR SCRIBE

DOOR HANDLE BY G&CO XYLOCLEAF

18mm XYLOCLEAF 10mm BLACK MELAMINE 18mm XYLOCLEAF 50mm SCRIBE TBC