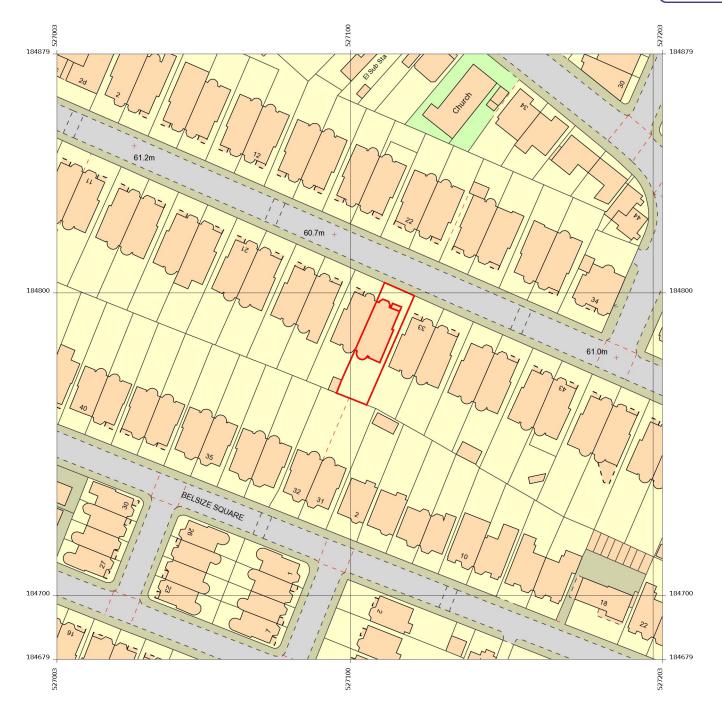

Produced 22 Dec 2020 from the Ordnance Survey MasterMap (Topography) Database and incorporating surveyed revision available at this date.

The representation of a road, track or path is no evidence of a right of way. The representation of features as lines is no evidence of a property boundary.

31, Belsize Park Gardens, London NW3 4JH

Supplied by: Stanfords 22 Dec 2020 Licence: © Crown Copyright and database rights 2020 OS100035409 Order Licence Reference: OI1442903 Centre coordinates: 527103 184779

LOCATION PLAN

© Copyrigh

This drawing is the property of Jonathan Tuckey Design Ltd. Copyright intrillectual property of all information shown is reserved by them for the crawing is issued on the condition that it is not copied either wholly, or property of the condition that is not copied either wholly or property of the condition of