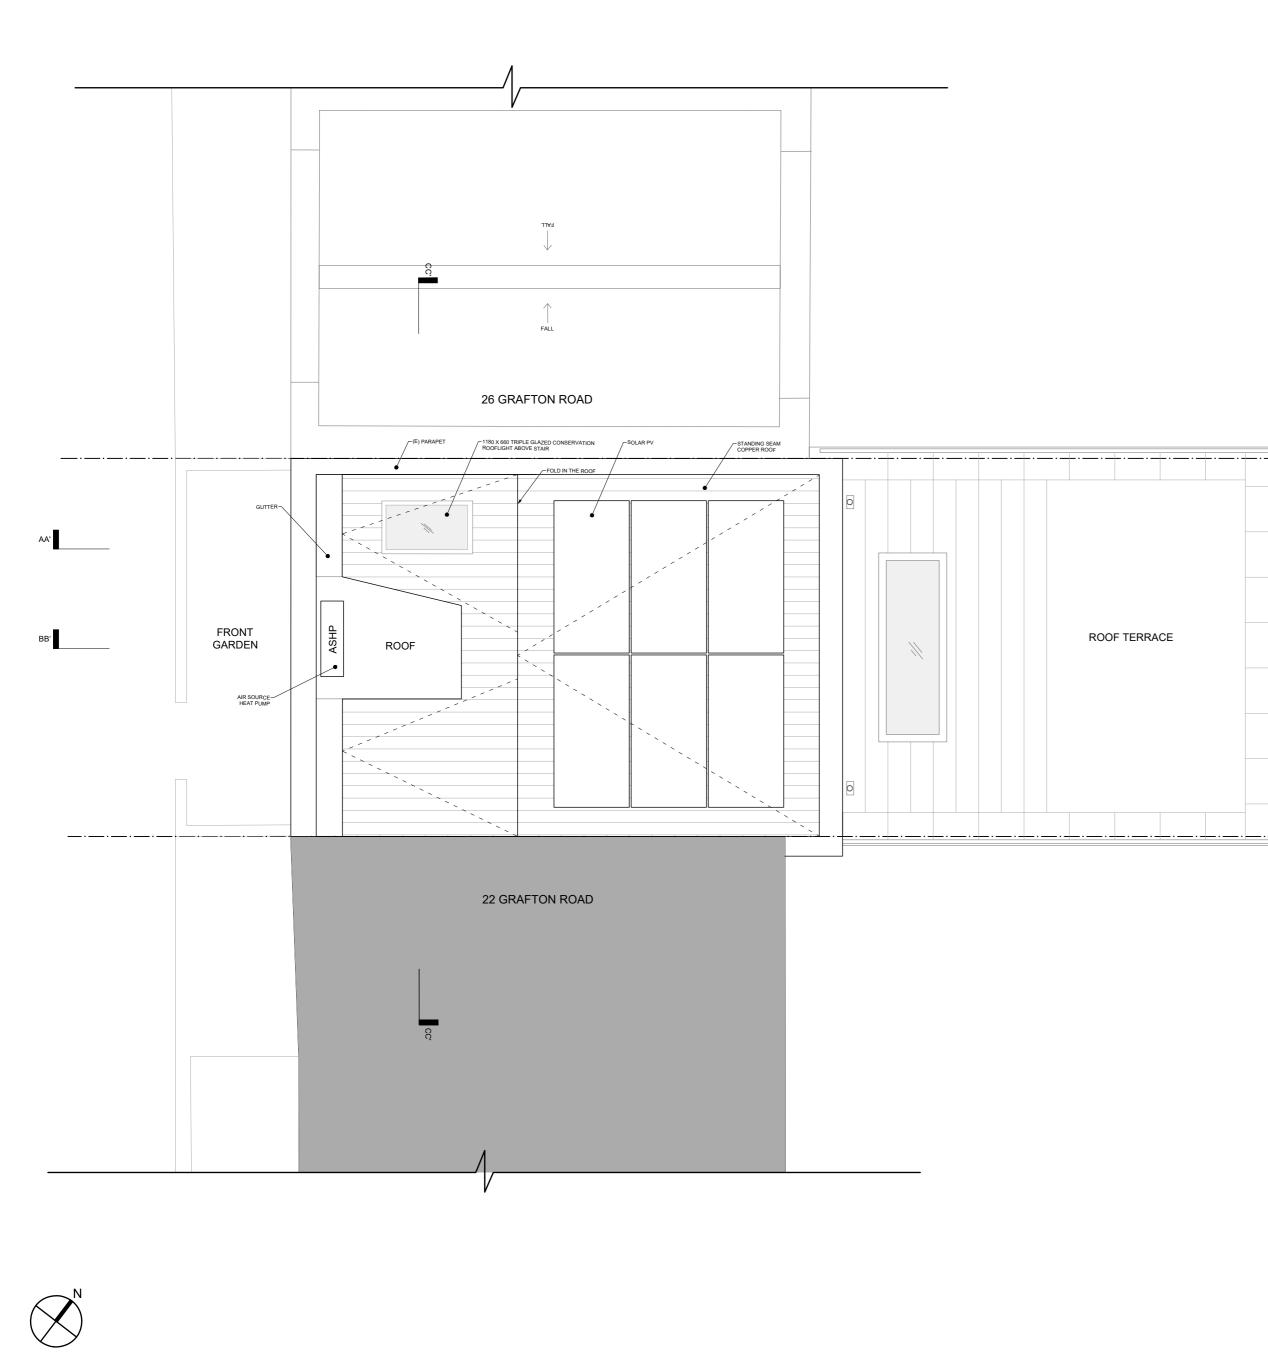

2.0m

0.5m

|              | <br>        | — · - | ··          |
|--------------|-------------|-------|-------------|
|              |             |       | <b>A</b> A' |
| ROOF TERRACE | REAR GARDEN |       | BB'         |

PROPOSED PV PANELS

St.Margaret's House 21, Old Ford Road London, E2 9PL

| ROOF PLAN PROPOSED |          |  |  |  |  |
|--------------------|----------|--|--|--|--|
| sue date           | revision |  |  |  |  |
| 18.12.2020         | С        |  |  |  |  |
| awing number       |          |  |  |  |  |
| 136-2.14           | 4        |  |  |  |  |

ROOF PLAN PROPOSED

-(1)