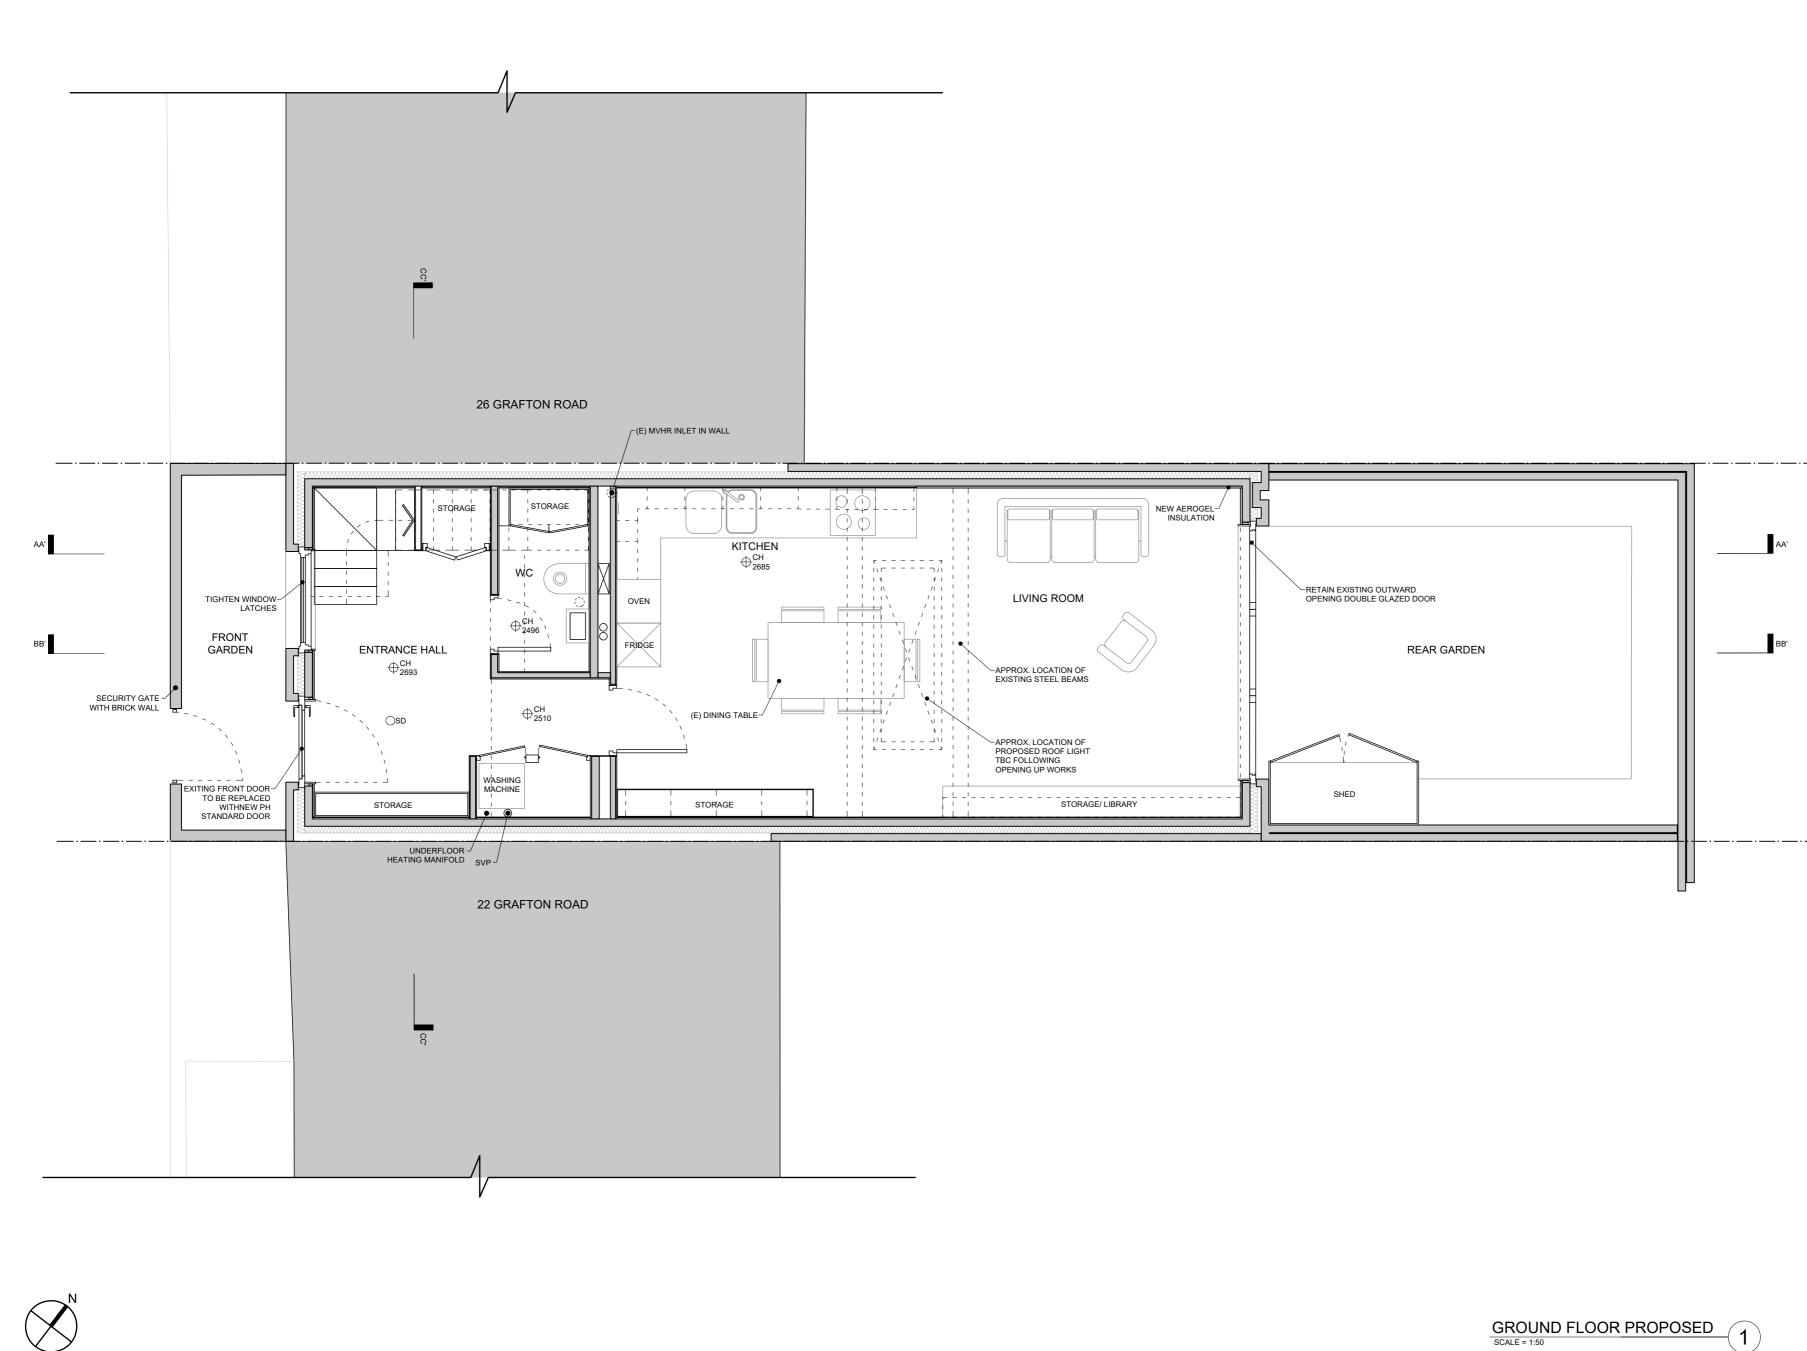

## KEY

○ SD - SMOKE DETECTOR

 $\oplus$  CH - CEILING HEIGHT

| issue record            |                       |              |
|-------------------------|-----------------------|--------------|
| REV.                    | DESCRIPTION           | DATE         |
| А                       | STAGE 2               | 09.07.2      |
| В                       | STAGE 3               | 01.12.2      |
| С                       | FOR PLANNING          | 18.12.2      |
|                         |                       |              |
|                         |                       |              |
|                         |                       |              |
|                         |                       |              |
|                         |                       |              |
|                         |                       |              |
|                         |                       |              |
|                         |                       |              |
|                         |                       |              |
|                         |                       |              |
|                         |                       |              |
|                         |                       |              |
|                         |                       |              |
|                         |                       |              |
|                         |                       |              |
| NO                      | FOR CONSTR            | UCTION       |
| project name            |                       |              |
|                         | AFTON                 |              |
| project numbe<br>136    | LEFEVRE AND FC        | RNARO        |
| project addres<br>24 GF | AFTON ROAD, KENTISH T | OWN, NW5 3DL |
|                         |                       |              |

GROUND FLOOR PROPOSED С 18.12.2020 136-2.10