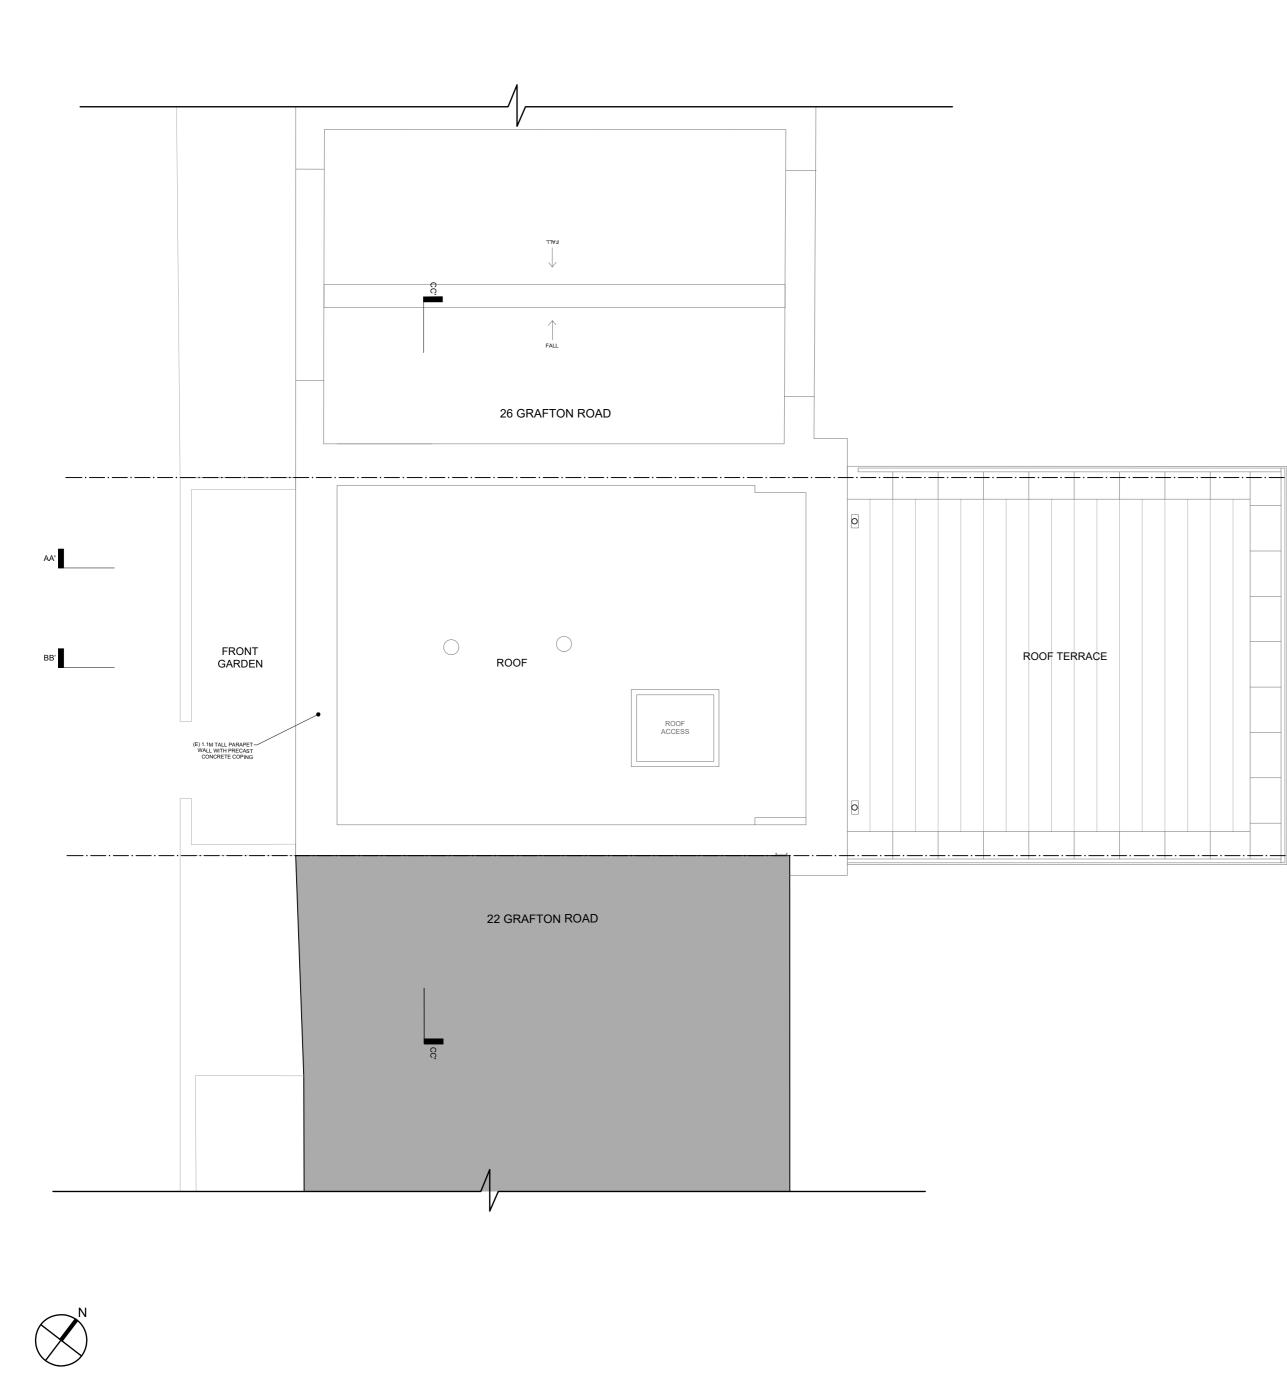

KEY

ASSUMED LOCATION OF

|    |             | AA' |
|----|-------------|-----|
| CE | REAR GARDEN | BB' |

REV. DESCRIPTION DATE 09.07.20 A STAGE 2 B STAGE 3 01.12.20 C FOR PLANNING 18.12.20

ROOF PLAN EXISTING SCALE = 1:50

(1)