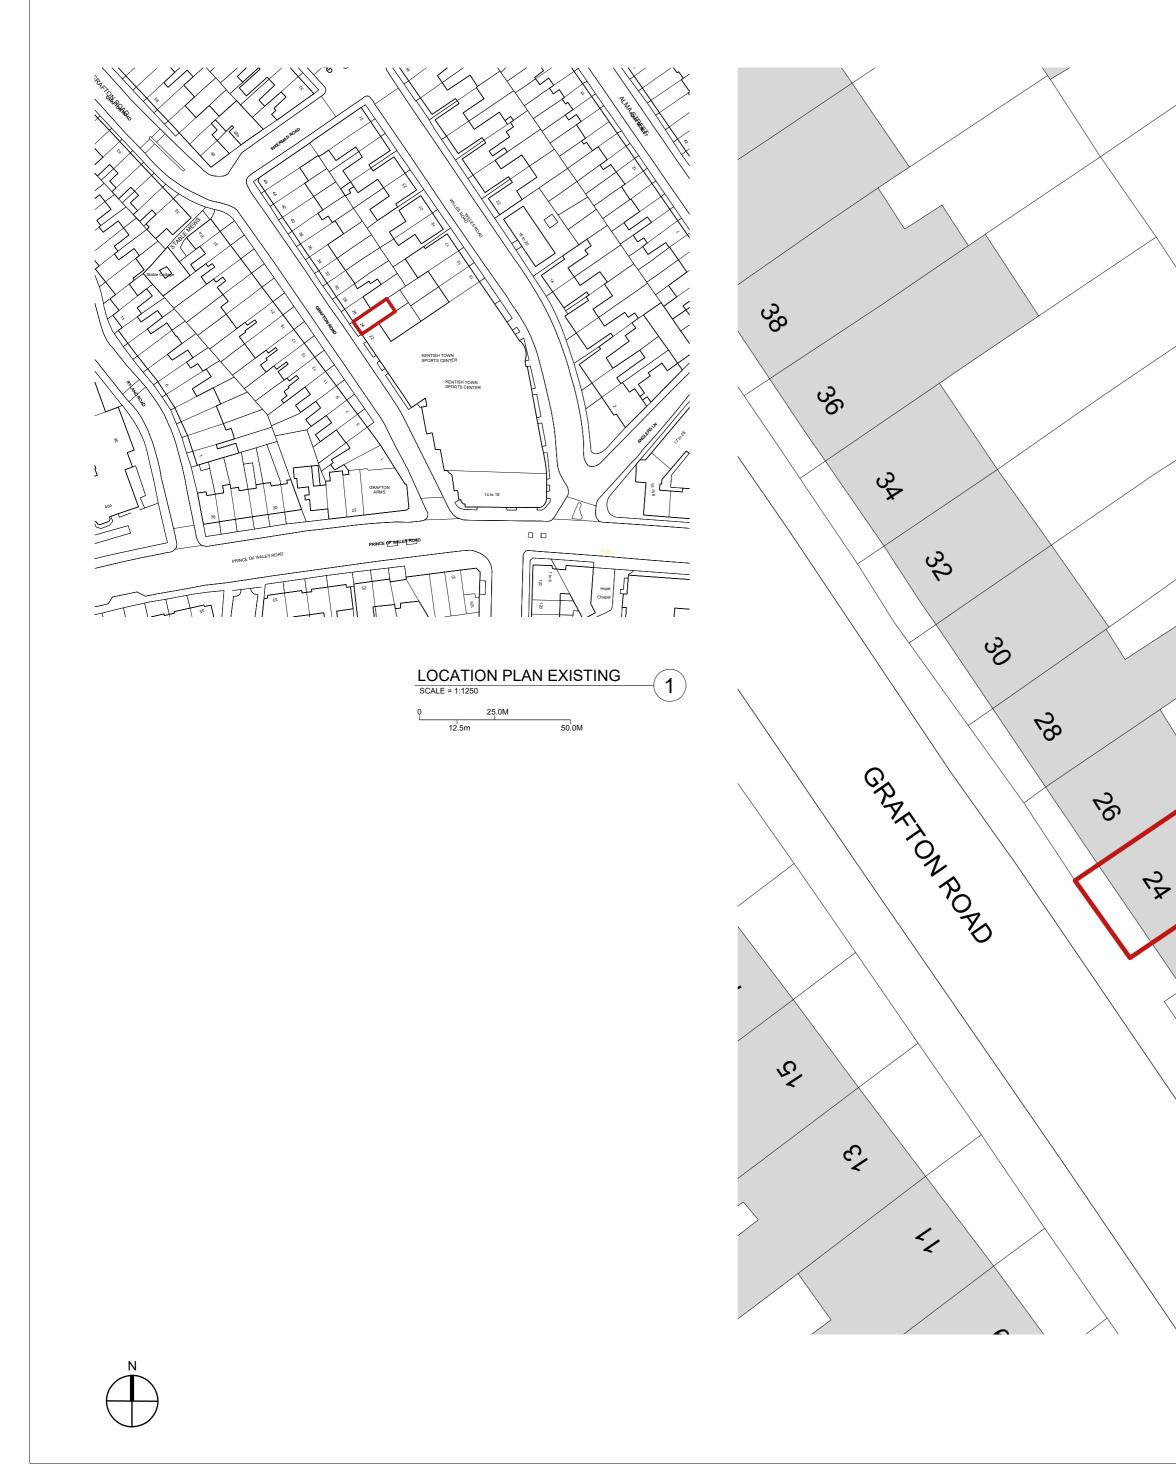

| REV.                  | DESCRIPTION          | DATE            |
|-----------------------|----------------------|-----------------|
| А                     | STAGE 2              | 09.07.20        |
| В                     | STAGE 3              | 01.12.20        |
| С                     | FOR PLANNING         | 18.12.20        |
|                       |                      |                 |
|                       |                      |                 |
|                       |                      |                 |
|                       |                      |                 |
|                       |                      |                 |
|                       |                      |                 |
|                       |                      |                 |
|                       |                      |                 |
|                       |                      |                 |
|                       |                      |                 |
|                       |                      |                 |
|                       |                      |                 |
|                       |                      |                 |
|                       |                      |                 |
| NO                    | T FOR CONST          | BUCTION         |
| project name          |                      | noo non         |
|                       | AFTON                |                 |
| project numbe         |                      |                 |
| 136<br>project addres |                      | ORNARO          |
|                       | RAFTON ROAD, KENTISH |                 |
| FOR                   |                      | page size<br>A2 |
| drawing title         |                      |                 |
| SIT                   | E AND LOCATION       | PLAN            |
|                       |                      |                 |
| ssue date<br>18       | 12.2020              | C               |
| IO.                   |                      | U               |
|                       |                      |                 |