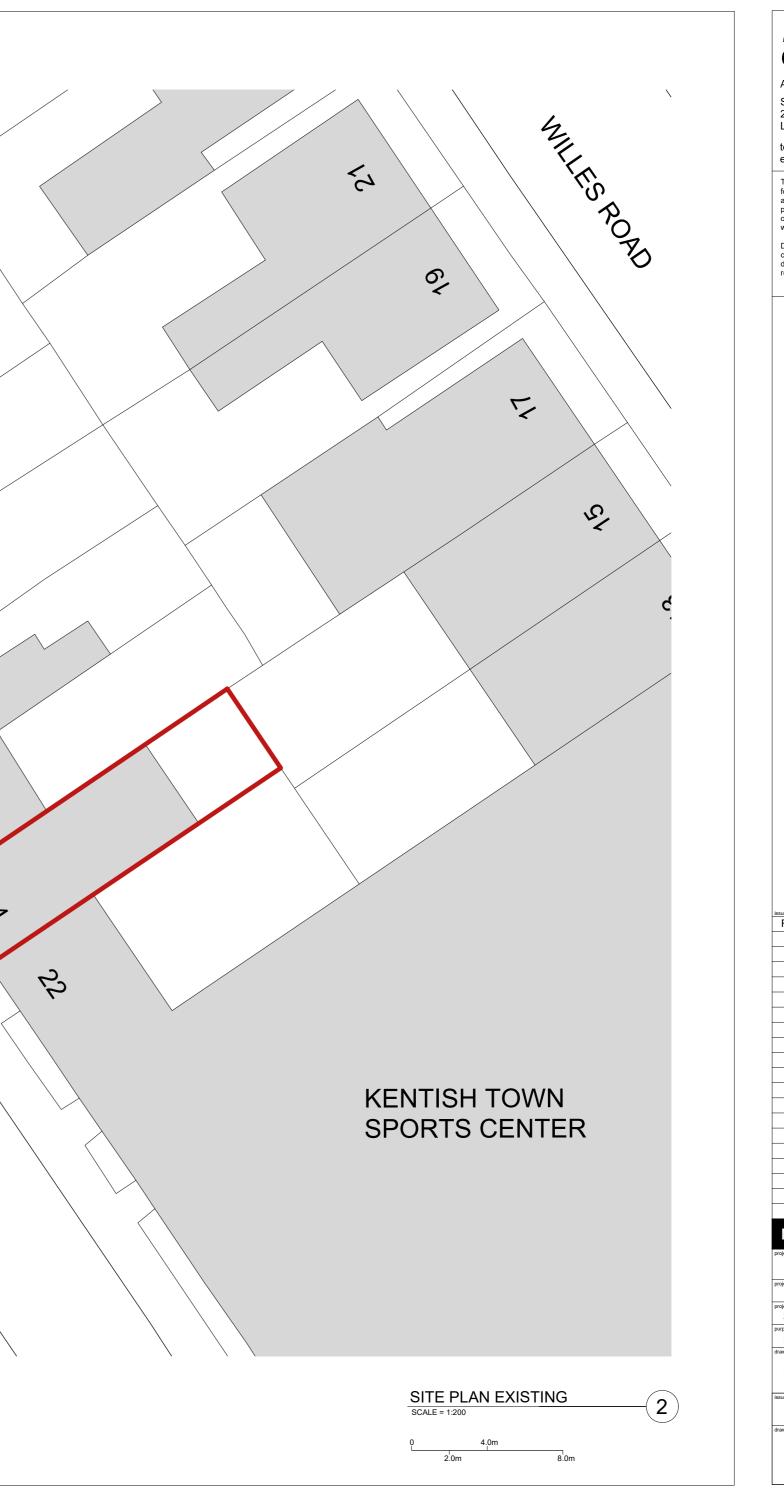

| REV.                  | DESCRIPTION          | DATE            |
|-----------------------|----------------------|-----------------|
| А                     | STAGE 2              | 09.07.20        |
| В                     | STAGE 3              | 01.12.20        |
| С                     | FOR PLANNING         | 18.12.20        |
|                       |                      |                 |
|                       |                      |                 |
|                       |                      |                 |
|                       |                      |                 |
|                       |                      |                 |
|                       |                      |                 |
|                       |                      |                 |
|                       |                      |                 |
|                       |                      |                 |
|                       |                      |                 |
|                       |                      |                 |
|                       |                      |                 |
|                       |                      |                 |
|                       |                      |                 |
| NO                    | T FOR CONST          | BUCTION         |
| project name          |                      | noo non         |
|                       | AFTON                |                 |
| project numbe         |                      |                 |
| 136<br>project addres |                      | ORNARO          |
|                       | RAFTON ROAD, KENTISH |                 |
| FOR                   |                      | page size<br>A2 |
| drawing title         |                      |                 |
| SIT                   | E AND LOCATION       | PLAN            |
|                       |                      |                 |
| ssue date<br>18       | 12.2020              | C               |
| IO.                   |                      | U               |
|                       |                      |                 |