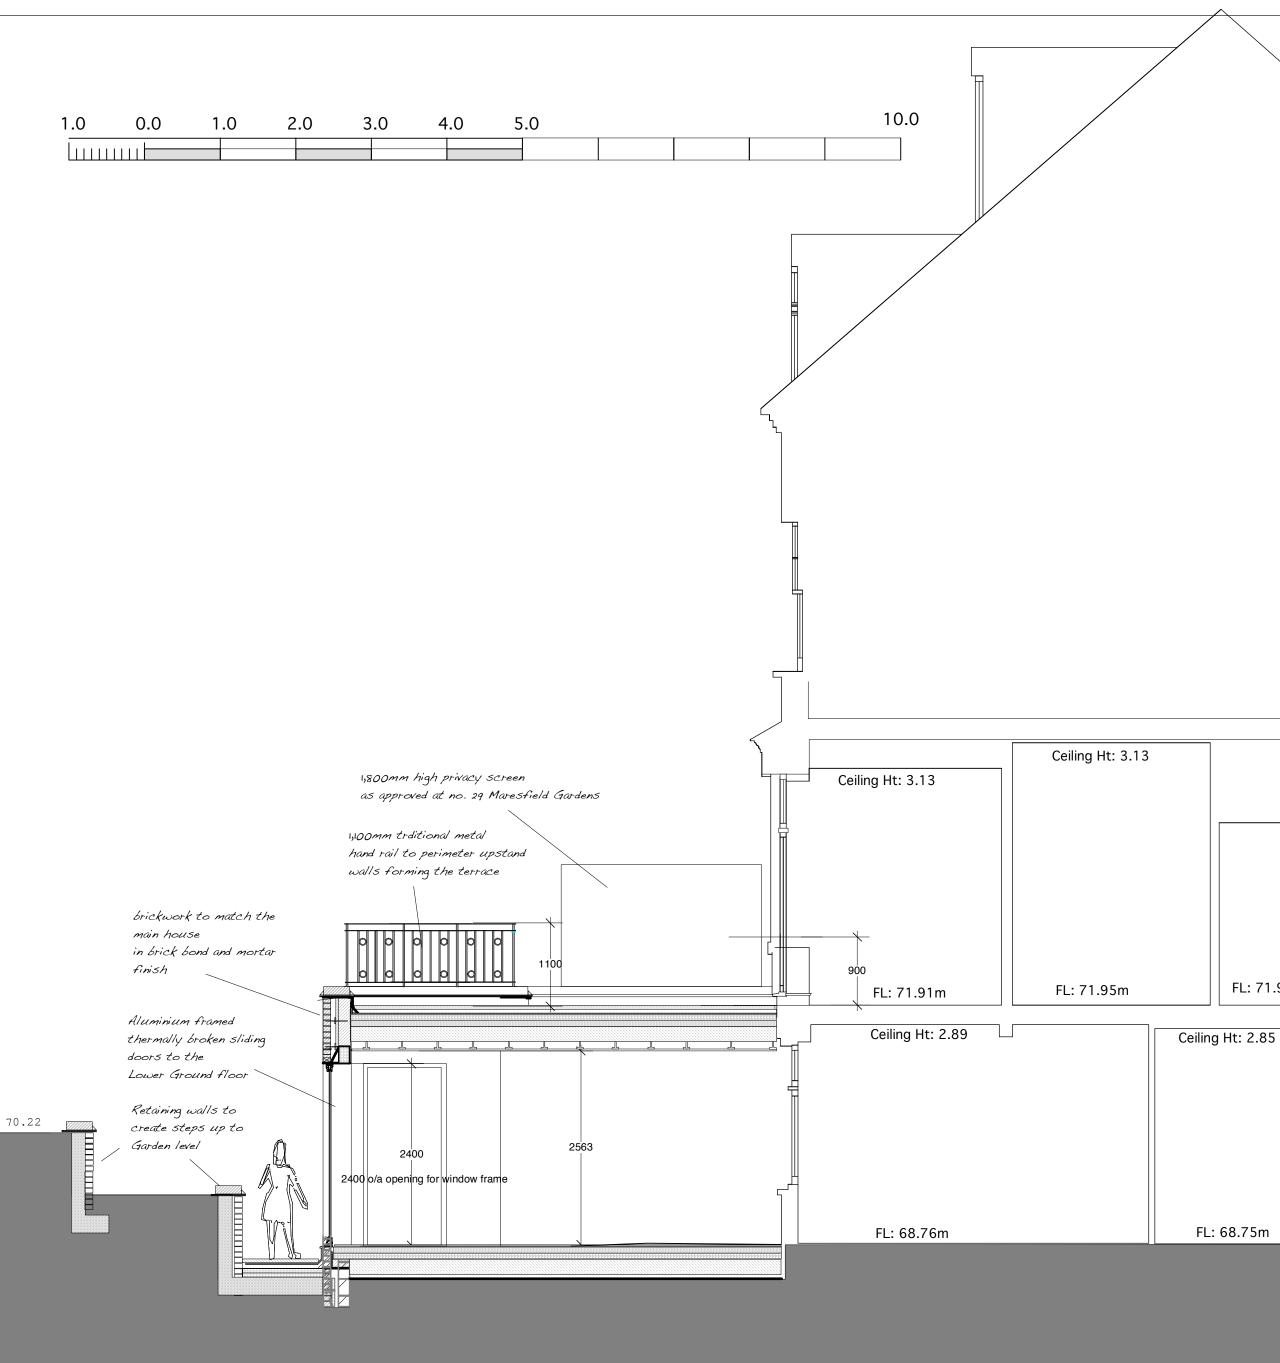

## PROPOSED SECTION THROUGH PROPOSED REAR EXTENSION

## Datum: 65.00m.

Section A.

DRAWING NUMBER -06.<del>9</del>78. 08

SCALE 1:50 @ A2 DATE October 2020

THE REAR EXTENSION

PROPOSED SECTION THROUGH

ARCHITECTS

 TELEPHONE
 020
 8458
 4326

This drawing is to be read in conjunction with all other drawings. NOTES ON THIS DRAWING WILL APPLY TO ALL OTHER DRAWINGS WHERE A SIMILAR POSITION EXISTS.

PLEASE NOTE

Ceiling Ht: 3.47

FL: 71.93m

Ceiling Ht: 2.88

FL: 68.75m

FL: 71.95m