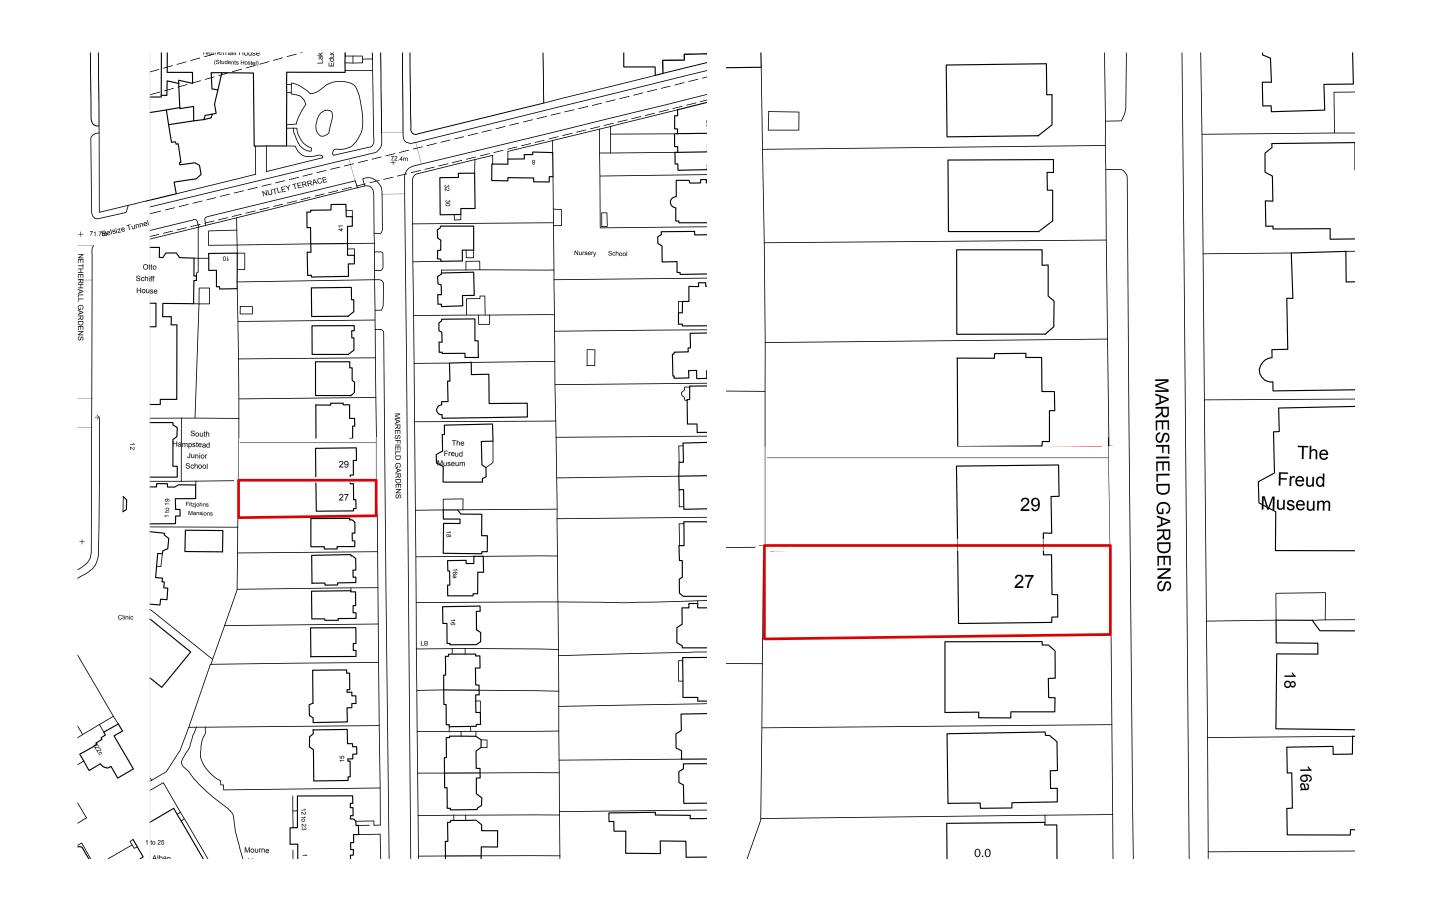

LOCATION PLAN 1:1250 scale @ A2 size

SITE PLAN 1:500 scale @ A2 size

DRAWING NOT TO BE UESED OTHER THAN THE PURPOSE FOR WHICH IT WAS PREPARED.
IT'S SUPPLIED WITHOUT LIABILITY FOR ERRORS OR OMMISSIONS.
DO NOT SCALE FROM THE DRAWING. ALL DIMENSIONS
ARE TO BE CHECKED ON SITE

ARCHITECTS 764 FINCHLEY ROAD TEMPLE FORTUNE NW11 LONDON 7TH

TELEPHONE 020 8458 4326 FAX NUMBER 020 8458 4322 MOBILE NUMBER 07721 598207 E-mail geoff@5darchitects.org.uk

PROJECT

27 MARESFIELD GARDENS LONDON NW3 5SD

DRAWING TITLE LOCATION PLAN and SITE PLAN

1:500 and SCALE 1:1250 @ A2 DATE October 2020

DRAWING NUMBER

06.978. 01