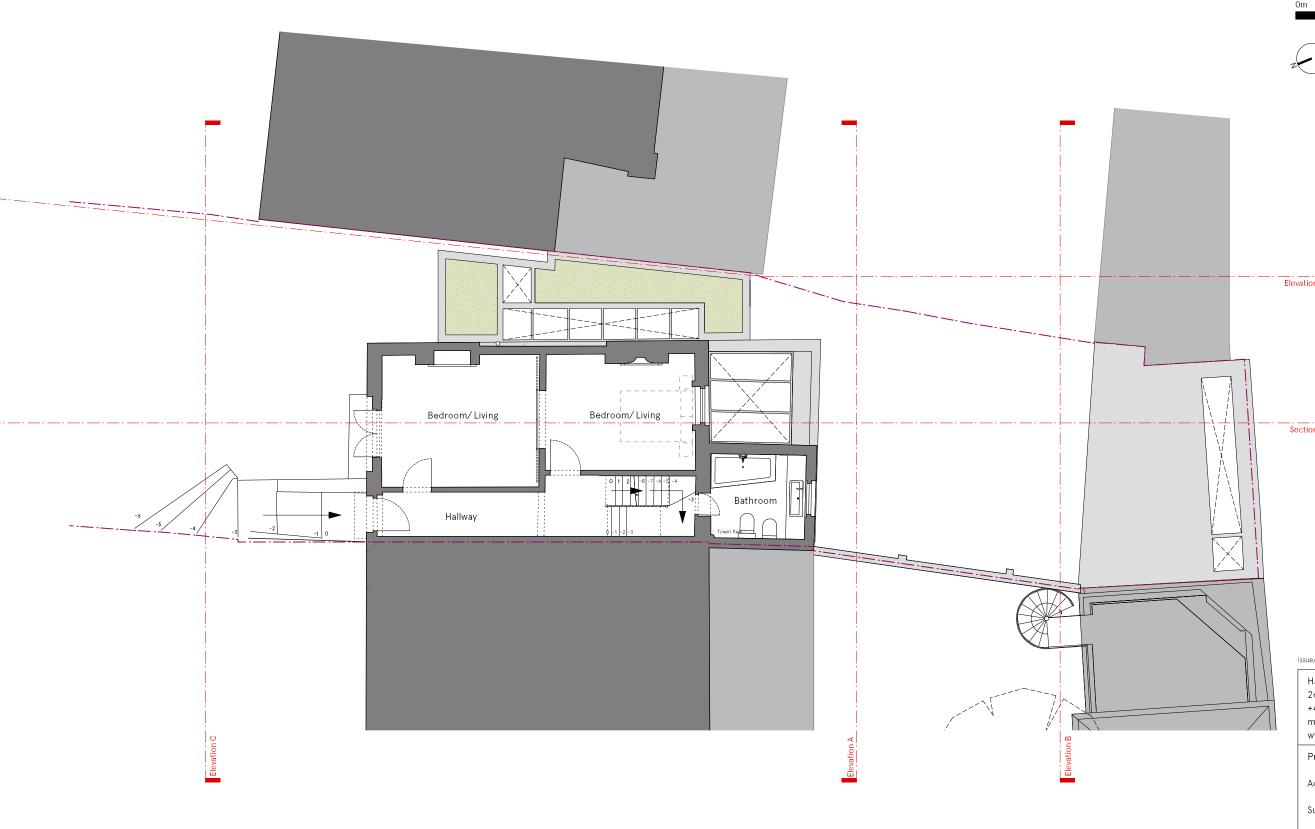

Issue/Revision 1

18.12.20 Date₁

Hayhurst & Co Architects 26 Fournier Street, London, E1 6QE +44 (0) 20 7247 4028 mail@hayhurstand.co.uk

www.hayhurstand.co.uk Project: Renovation and Extension

Address: 97 South End Road, London, NW3

Proposed Elevation A Subject:

10.07.2020 Date:

Scale:

Original size: A3

Drawing no: **263 A010** 

В

Check all dimensions on site. Do not scale off drawings without prior consultation. Any discrepancies to be reported to architects before execution of relevant works. This drawing has been produced for Lali Ayers for the works at 97 South End Road, London, NW3 2RJ, and for that application alone and is not intended for use by any other person or for any other purpose. Drawings remain copyright of Hayhurst and Co. and may not be reproduced without written consent or licence.