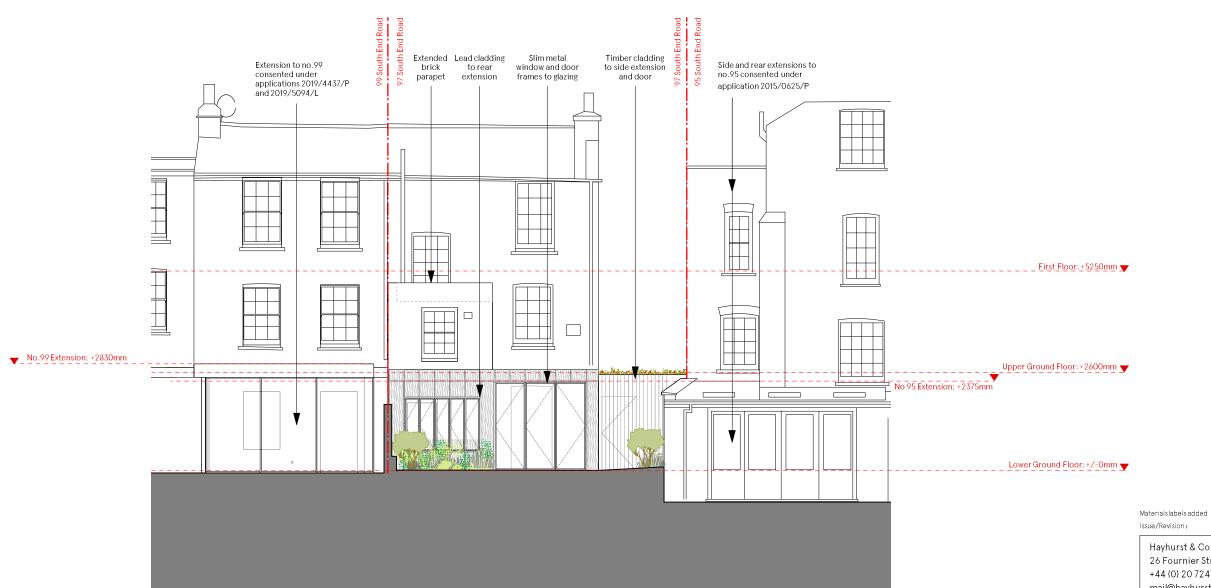

# Timber cladding to side extension and door $\qquad \qquad \bigcirc$ First Floor: +5250mm 🔻 Upper Ground Floor: +2600mm 🔻 Lower Ground Floor: +/-0mm Materials labels added Issue/Revision 1