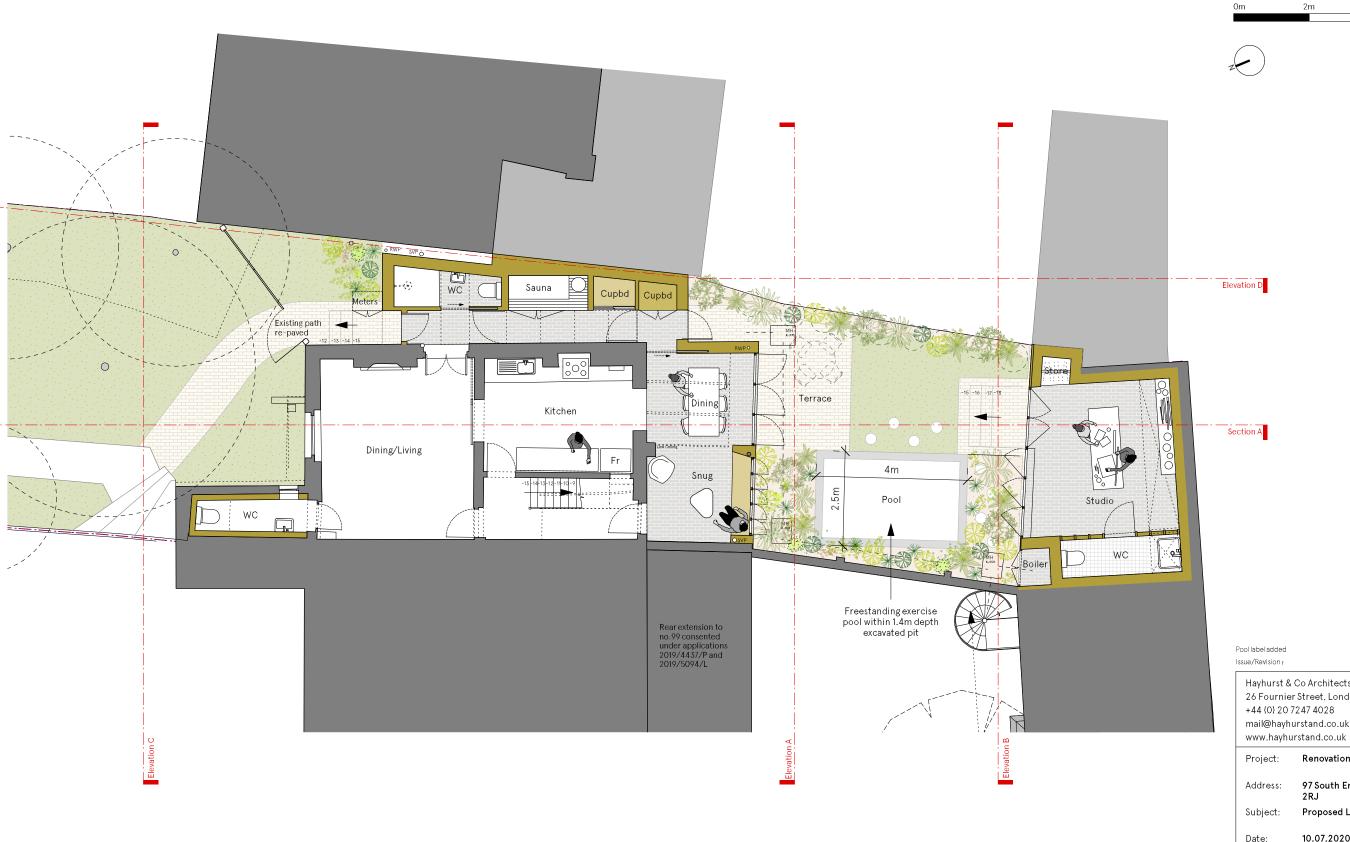

18.12.20 B Date₁

Hayhurst & Co Architects 26 Fournier Street, London, E1 6QE +44 (0) 20 7247 4028 mail@hayhurstand.co.uk

Project: Renovation and Extension

Address: 97 South End Road, London, NW3

Proposed Lower Ground Floor

Date: 10.07.2020

Original size: A3

Scale:

Drawing no: 263 A000

В

Check all dimensions on site. Do not scale off drawings without prior consultation. Any discrepancies to be reported to architects before execution of relevant works. This drawing has been produced for Lali Ayers for the works at 97 South End Road, London, NW3 2RJ, and for that application alone and is not intended for use by any other person or for any other purpose. Drawings remain copyright of Hayhurst and Co. and may not be reproduced without written consent or licence.