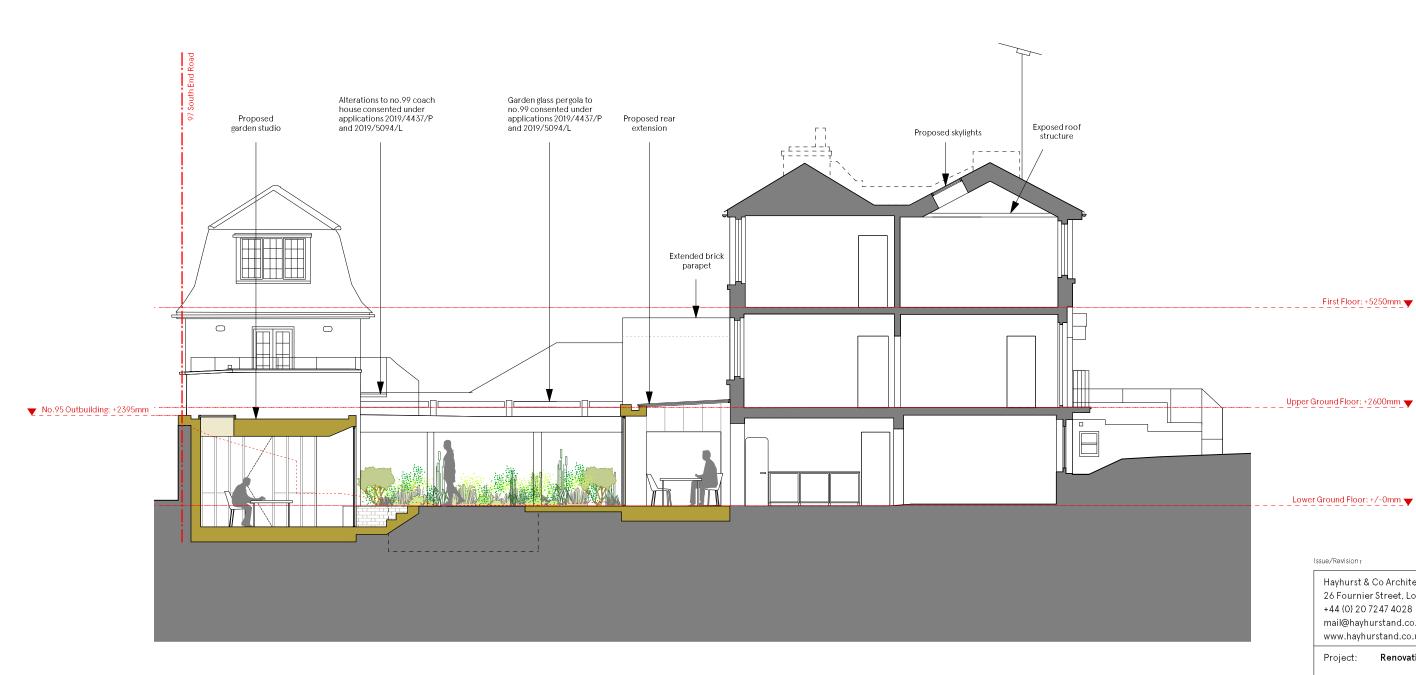

Renovation and Extension

Date₁

Proposed Section A Subject:

Date: 10.07.2020

Scale: 1:100

Original size: A3