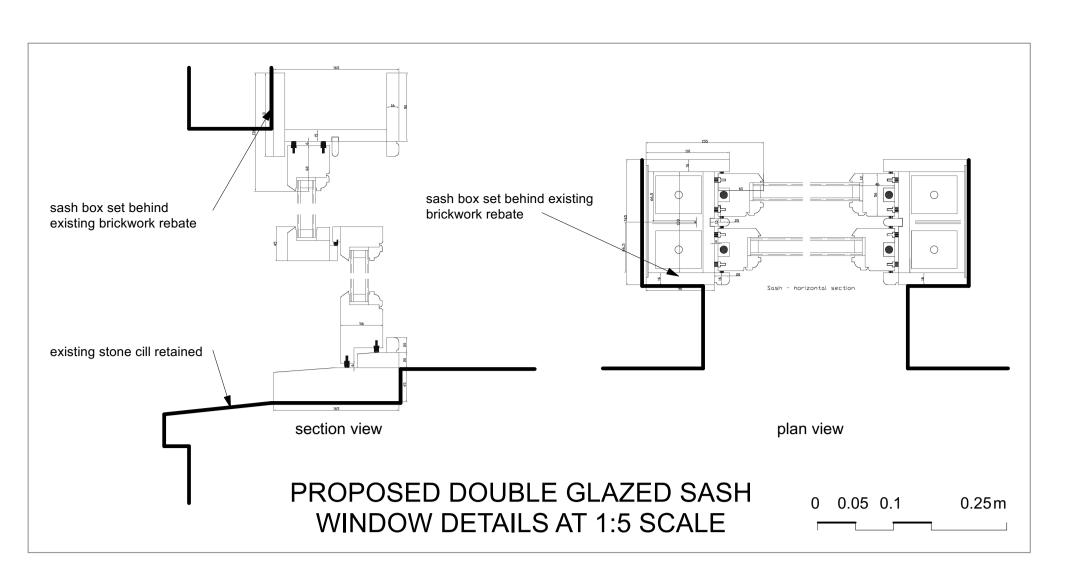

### **Proposed External Windows & Doors:**

Rear Elevation:

W-01 replace with double glazed, timber framed, painted white, sash window.

W-02 replace with double glazed, timber framed, painted white, sash window.

W-03 replace with double glazed, timber framed, painted white, sash window.

Opening enlarged to match equivalent window to rear of No. 31.

W-04 replace with double glazed, timber framed, painted white, sash window.