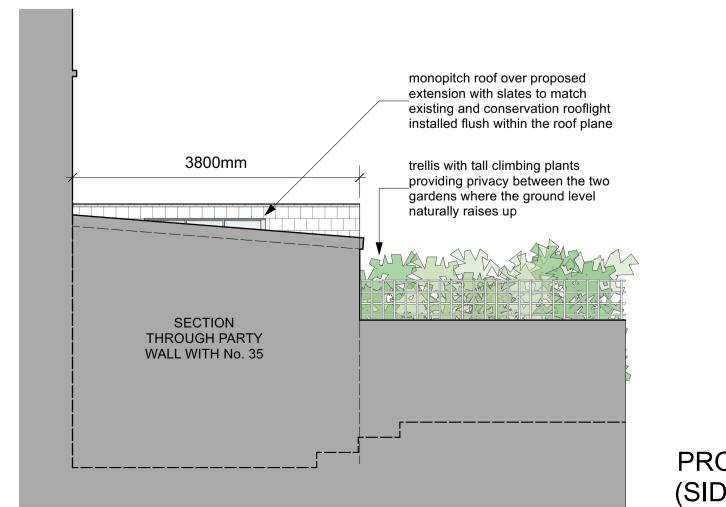

W-05a new double glazed, aluminium framed, black powder coated, bi-fold doors.

W-05b new double glazed, aluminium framed, black powder coated, bi-fold doors.

W-06 new double glazed, aluminium framed, black powder coated, fixed window.