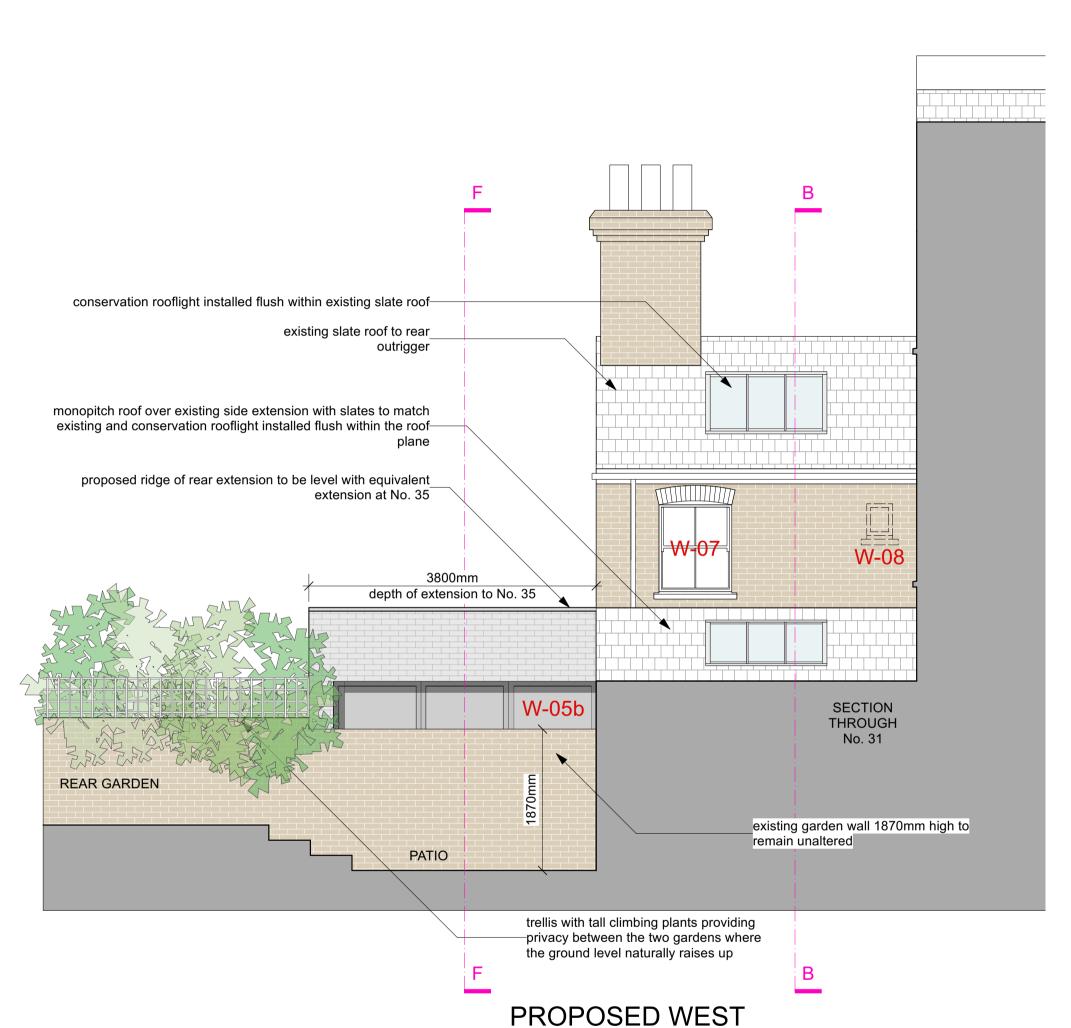

W-05a new double glazed, aluminium framed, black powder coated, bi-fold doors.

W-05b new double glazed, aluminium framed, black powder coated, bi-fold doors.

W-06 new double glazed, aluminium framed, black powder coated, fixed window.

## Side Elevation:

W-07 reinstate window in orignal opening, double glazed, timber framed, painted white, sash window. W-08 infill existing small window with brickwork to match existing.