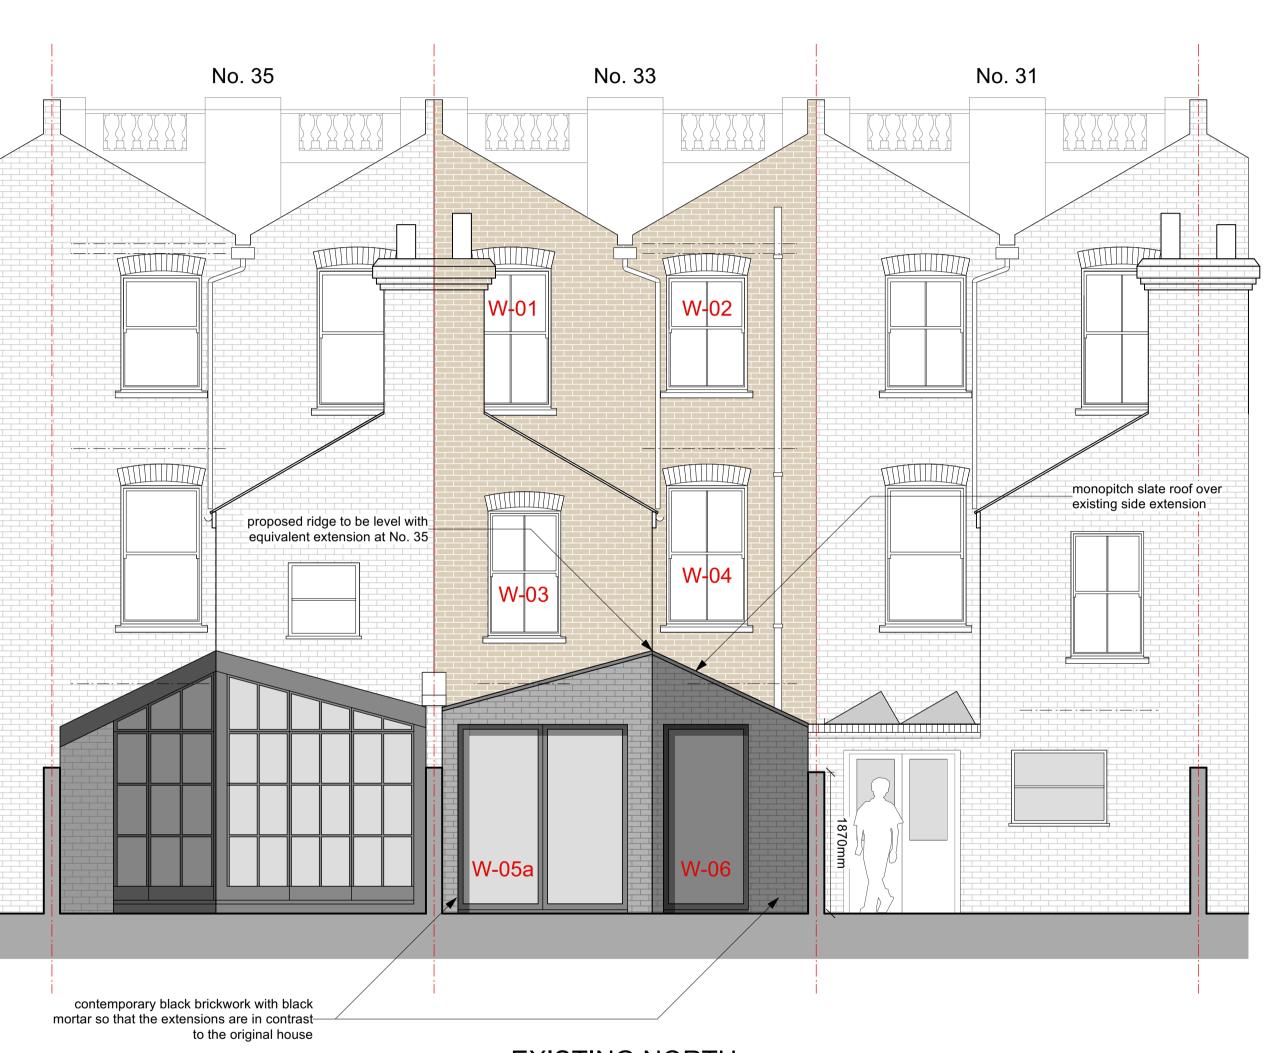

EXISTING NORTH (REAR) ELEVATION

### **Proposed External Windows & Doors:**

Rear Elevation:

W-01 replace with double glazed, timber framed, painted white, sash window.

W-02 replace with double glazed, timber framed, painted white, sash window.

W-03 replace with double glazed, timber framed, painted white, sash window.

Opening enlarged to match equivalent window to rear of No. 31.

W-04 replace with double glazed, timber framed, painted white, sash window.

W-05a new double glazed, aluminium framed, black powder coated, bi-fold doors.

W-05b new double glazed, aluminium framed, black powder coated, bi-fold doors.

W-06 new double glazed, aluminium framed, black powder coated, fixed window.