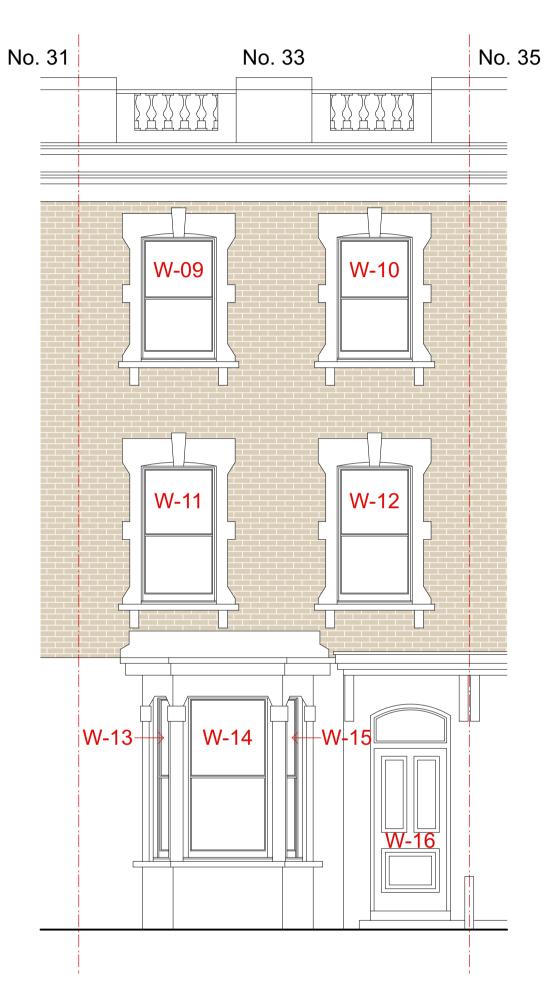

#### Front Elevation:

#### W-09, W-10, W-11, W-12, W-13, W-14 & W-15

all above are to be replaced with double glazed, timber framed, painted white, sash windows.

W-16 existing glazed solid timber front door and fixed toplight to remain unaltered

# PROPOSED SOUTH (FRONT) ELEVATION