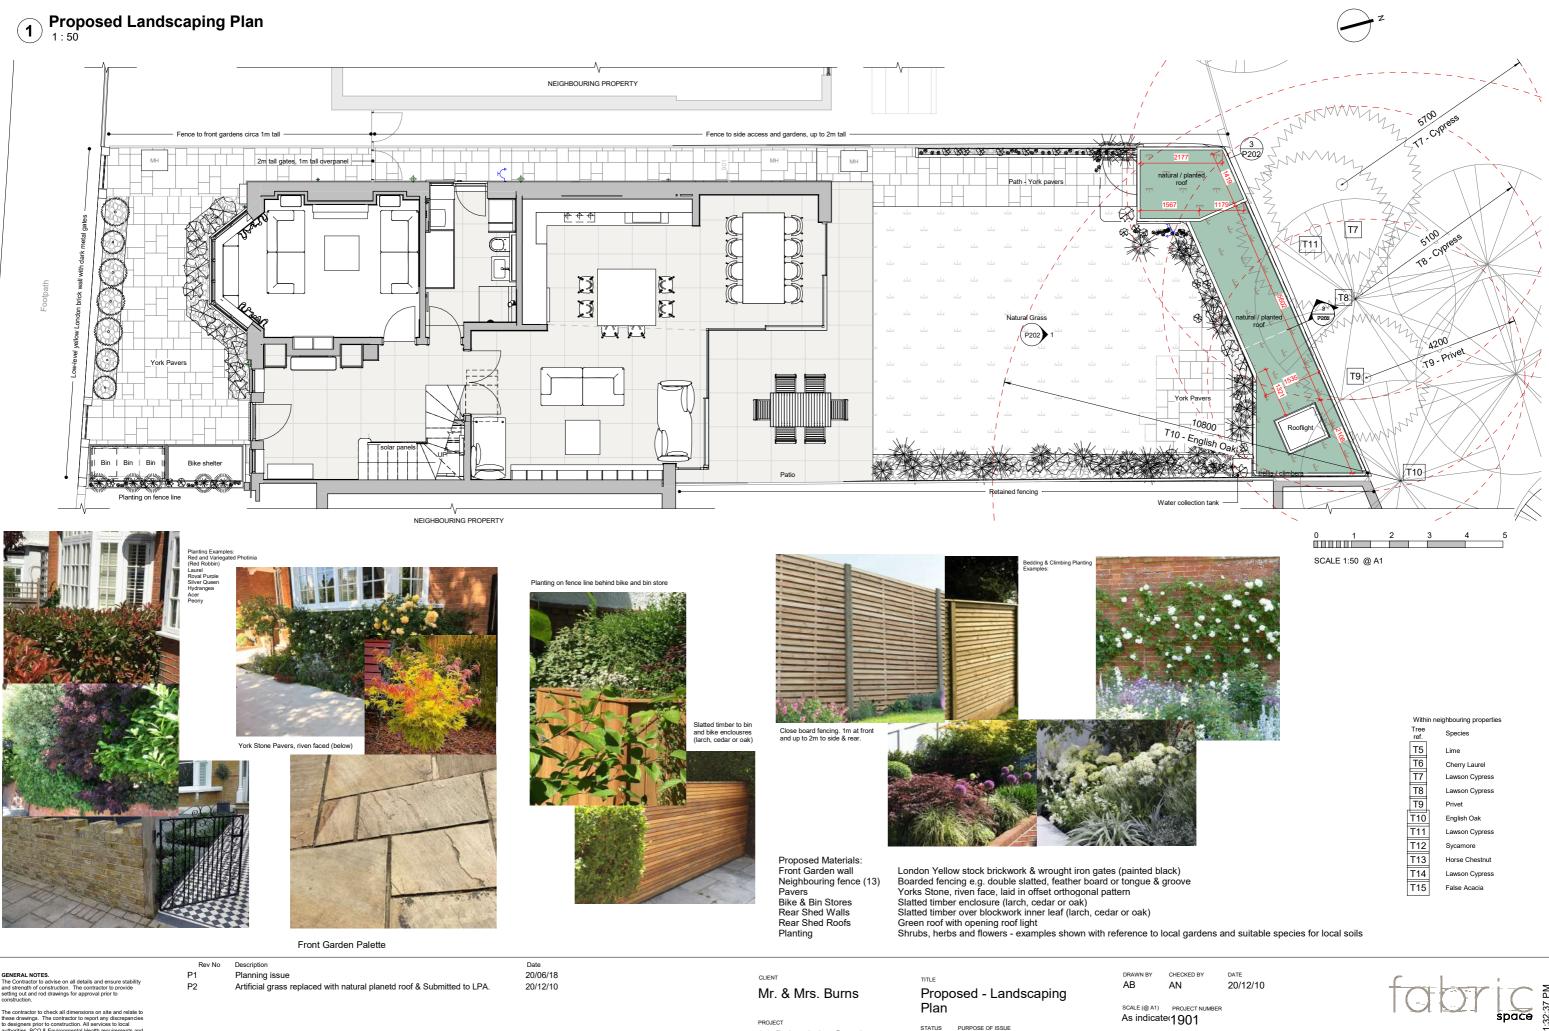

11 Briardale Gardens, NW3 7PN

Construction

| ef. | Opecies                 |
|-----|-------------------------|
| 5   | Lime                    |
| 6   | Cherry Laur             |
| 7   | Lawson Cyp              |
| 8   | Lawson Cyp              |
| 9   | Privet                  |
| 10  | English Oak             |
| 11  | Lawson Cyp              |
| 12  | Sycamore                |
| 13  | Horse Ches              |
| 14  | Lawson Cyp              |
| 15  | <b>F</b> 1 <b>A A A</b> |