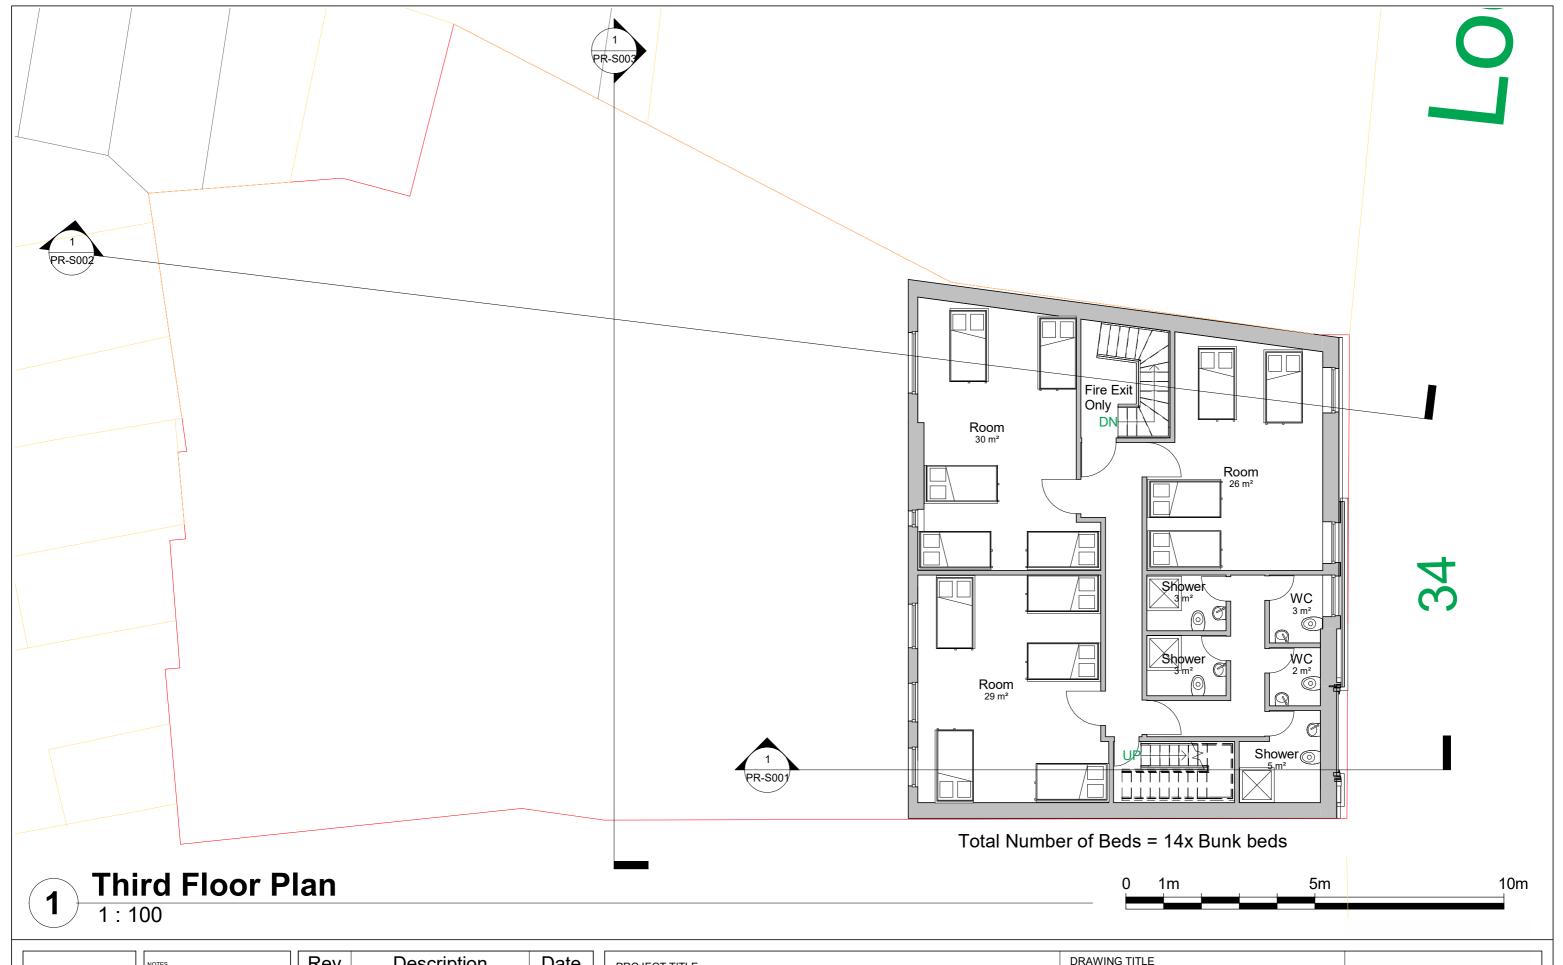

| PROJECT TITLE      |                |                | DRAWING TITLE             |          |     |
|--------------------|----------------|----------------|---------------------------|----------|-----|
|                    |                |                | Proposed Third Floor Plan |          | 6   |
| 34 Kilburn NW6 5UA |                |                | CLIENT  Mr Nishel Patel   |          |     |
| 6.                 | B :            | DRWAING NUMBER |                           | T        | PLA |
| Date               | Project number |                | Scale (@ A3)              | Drawn by |     |
| 16/12/2020         | 2375           | PR-P005        | 1:100                     | Niloufar |     |