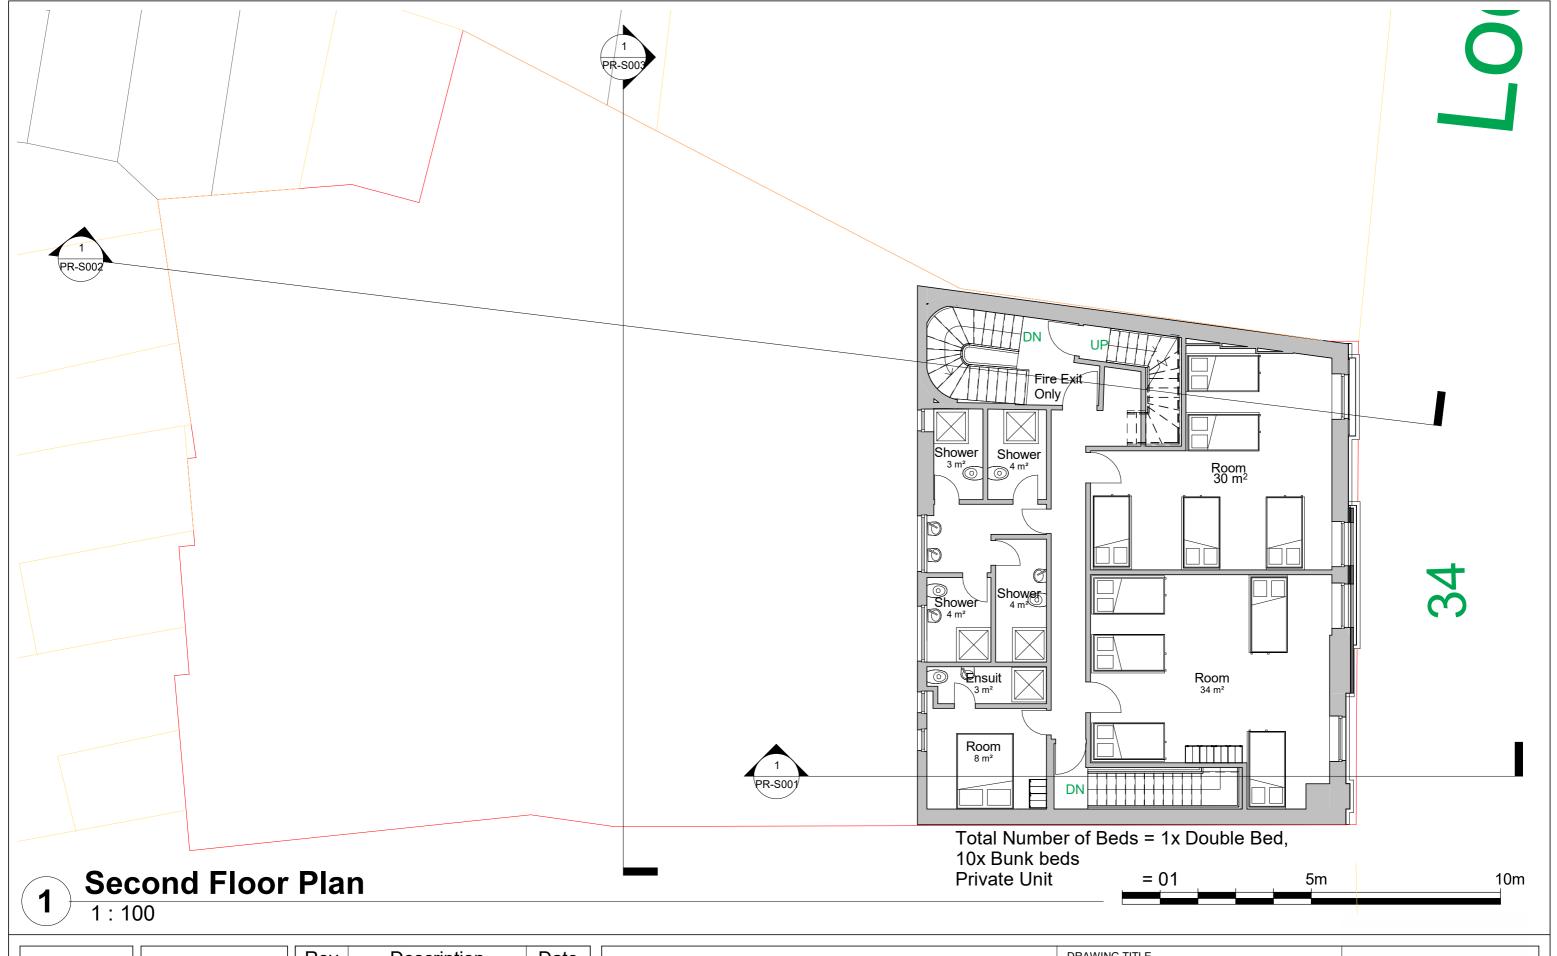

| PROJECT TITLE      |                |                | DRAWING TITLE              |          |     |
|--------------------|----------------|----------------|----------------------------|----------|-----|
|                    |                |                | Proposed Second Floor Plan |          | -   |
| 34 Kilburn NW6 5UA |                |                | CLIENT                     |          |     |
|                    |                |                | Mr Nishel Patel            |          | P I |
| Date               | Project number | DRWAING NUMBER | Scale (@ A3)               | Drawn by |     |
| 16/12/2020         | 2375           | PR-P004        | 1 : 100                    | Niloufar |     |