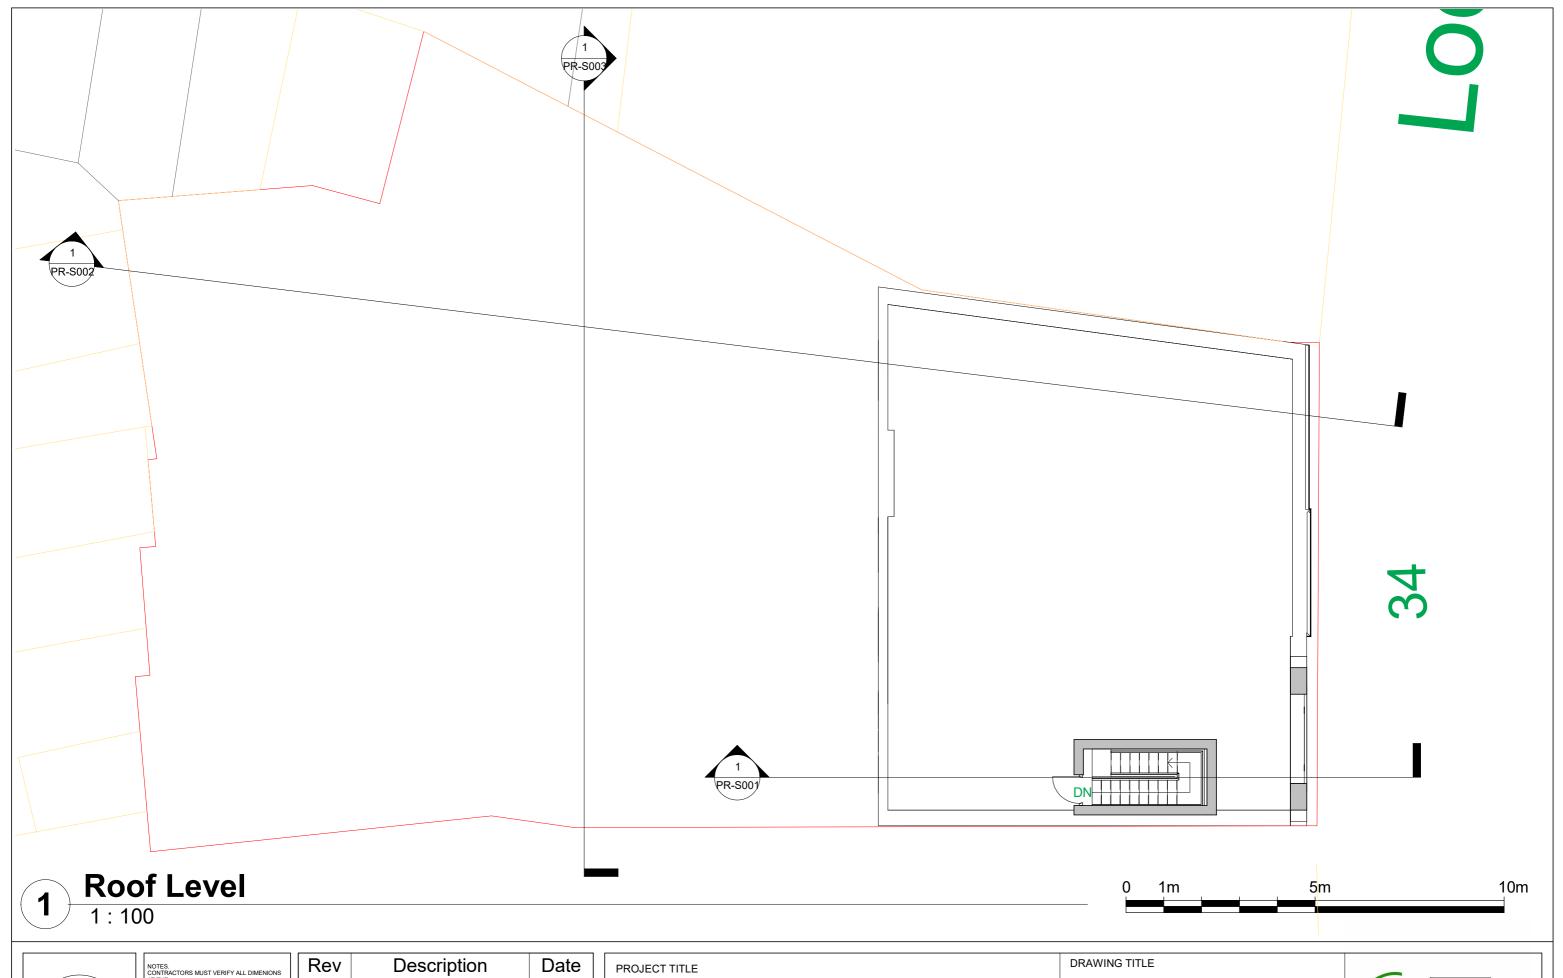

| PROJECT TITLE      |                | DRAWING TITLE      |              |                 |                   |
|--------------------|----------------|--------------------|--------------|-----------------|-------------------|
|                    |                | Proposed Roof Plan |              |                 |                   |
| 34 Kilburn NW6 5UA |                | Mr Nishel Patel    |              | PLANNING SERVIC |                   |
| Date               | Project number | DRWAING NUMBER     | Scale (@ A3) | Drawn by        | — PLANNING SERVIC |
| 16/12/2020         | 2375           | PR-P006            | 1:100        | Niloufar        |                   |