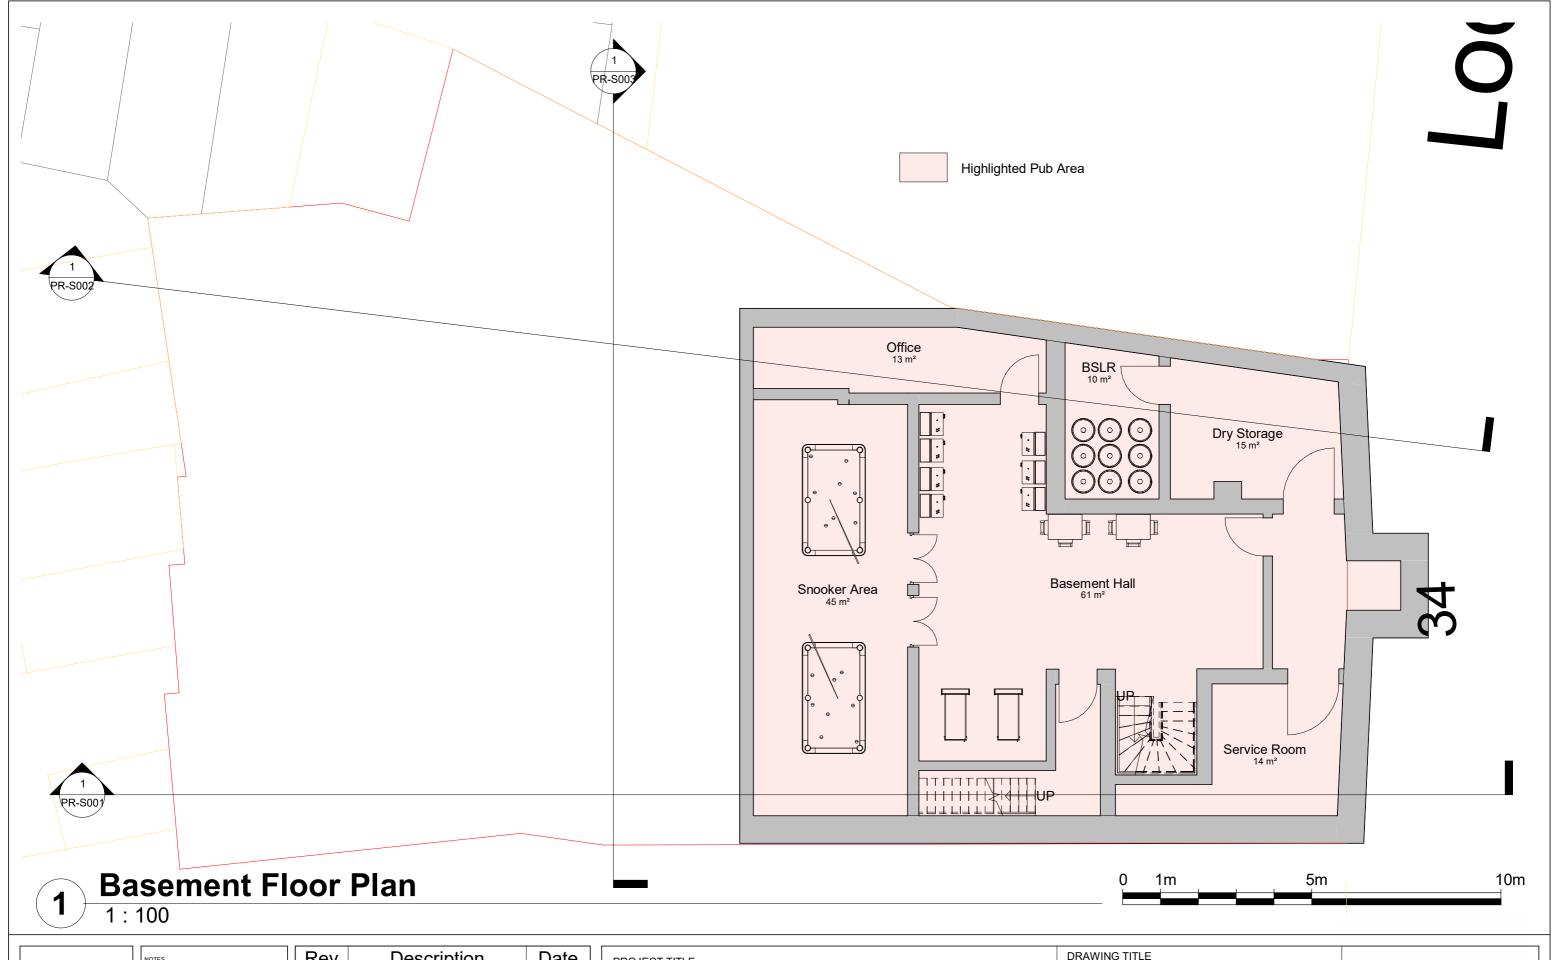

| PROJECT TITLE      |                |                | DRAWING TITLE                |          |     |
|--------------------|----------------|----------------|------------------------------|----------|-----|
|                    |                |                | Proposed Basement Floor Plan |          | 1   |
| 34 Kilburn NW6 5UA |                |                | CLIENT                       |          |     |
|                    |                |                | Mr Nishel Patel              |          | PL  |
| Date               | Project number | DRWAING NUMBER | Scale (@ A3)                 | Drawn by | 7 1 |
| 16/12/2020         | 2375           | PR-P001        | 1 : 100                      | Niloufar |     |