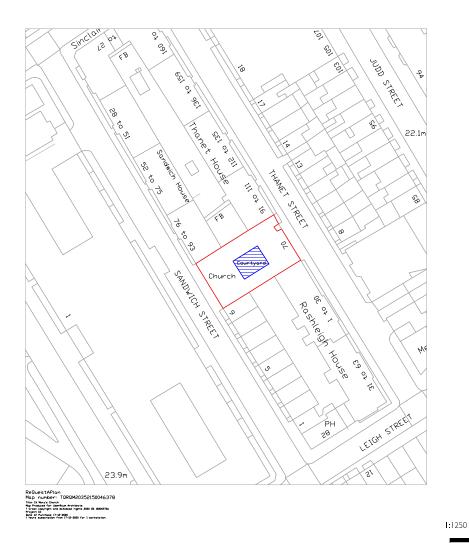

Site area

Application area - Courtyard

## Project

St Mary's Church

10 Sandwich Street London WC1H 9PL

Drawing Title

Location Plan

Status PG <sup>Scale</sup> 1:1250 @ A4

**ARCHITECTS** 

**UBER**RAUM