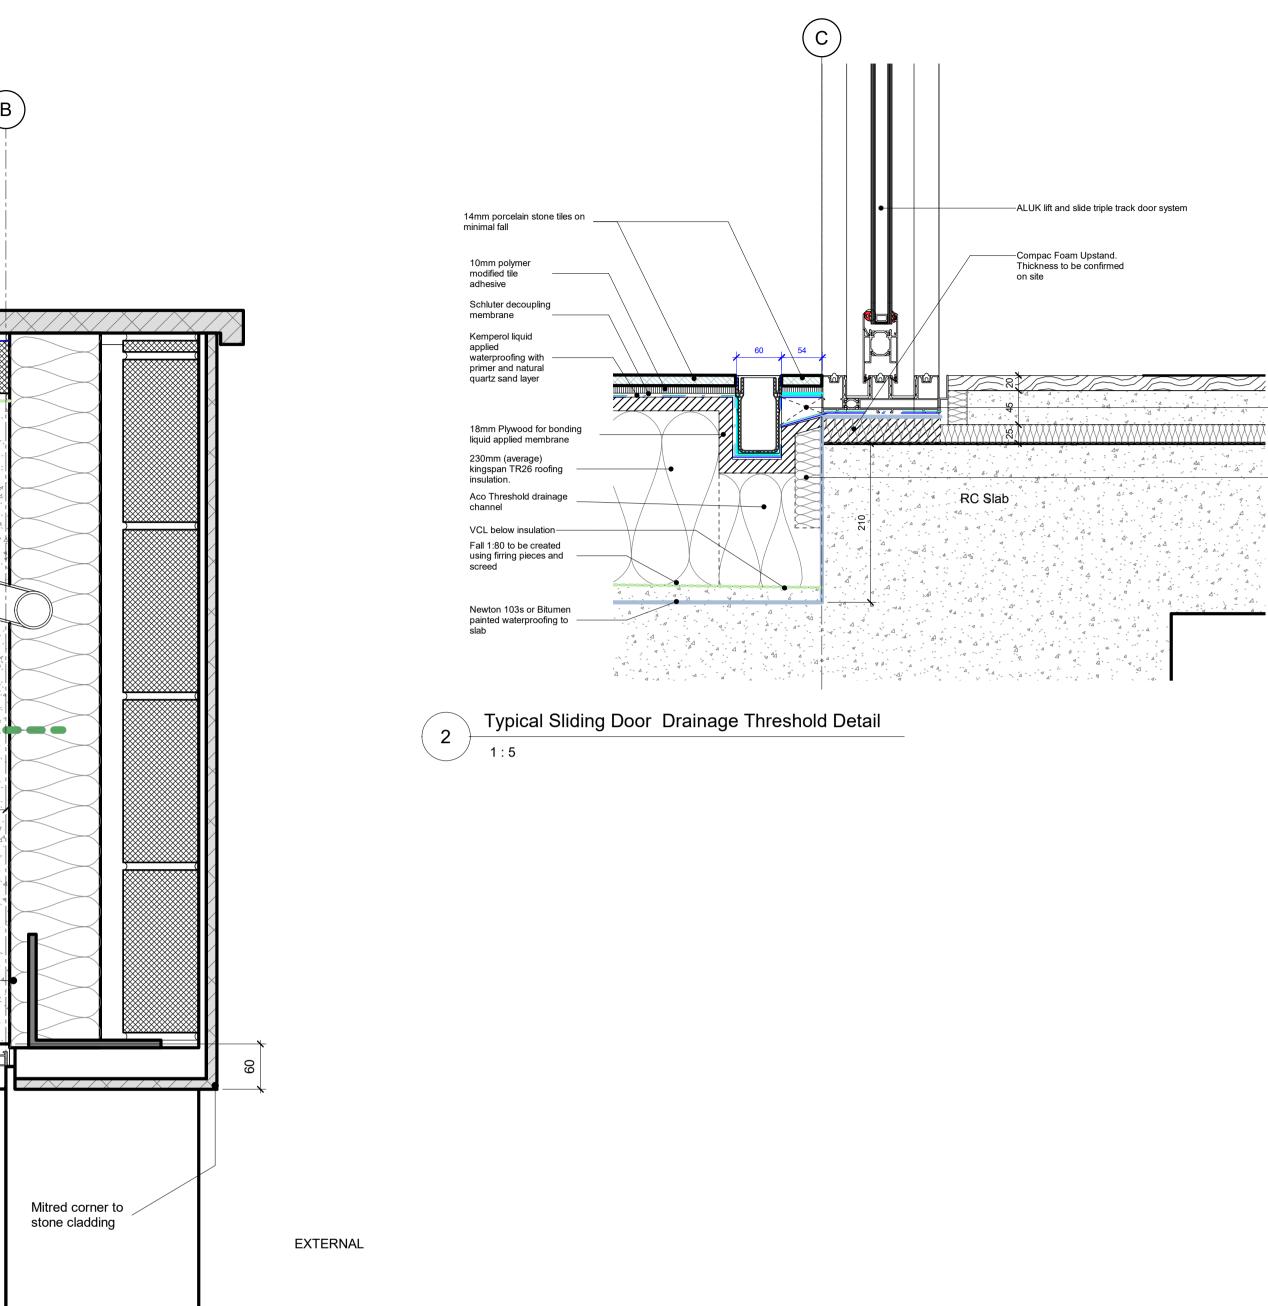

**CONSTRUCTION** E info@myconstruction.co.uk

—Timber to form shelf detail to tiled threshold

—Compac Foam 35mm thermal break to step in concrete slab