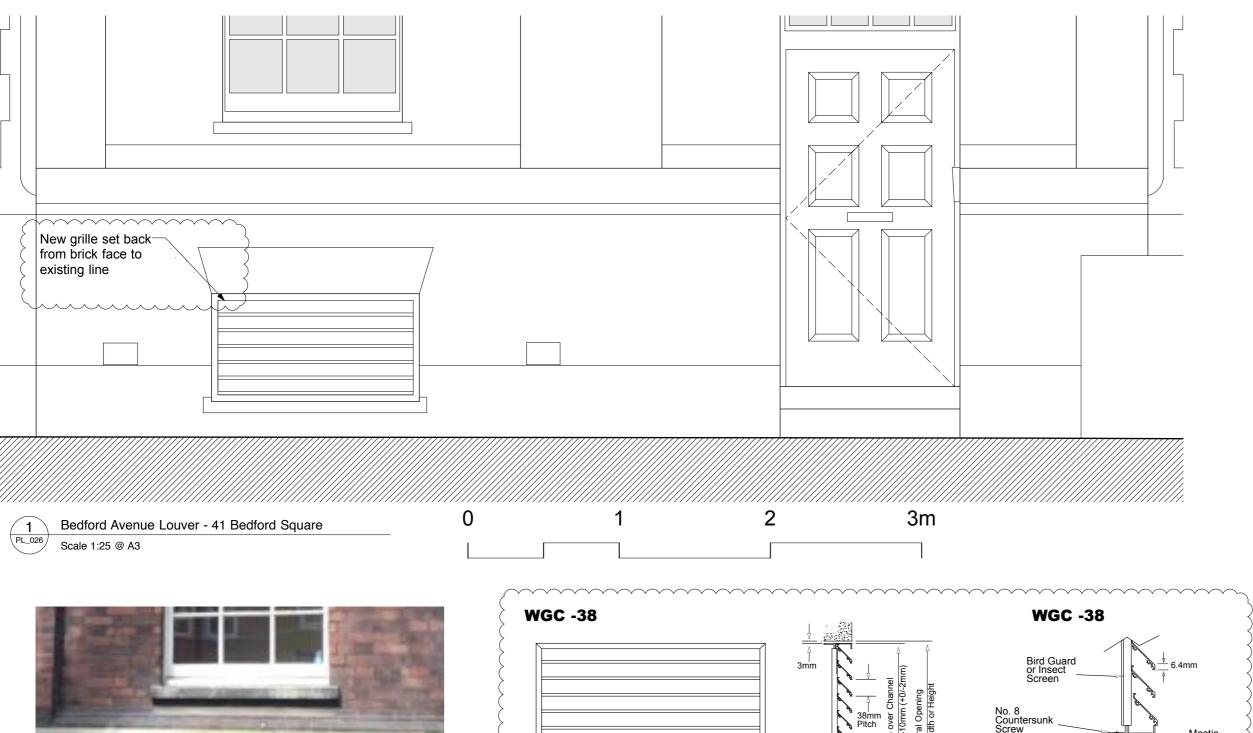

Louver - As Existing

## **Drawing notes**

Louver will be Gilbert Louver grille ref: WGC-38

Polyester power coated - Colour: White. Satin finish.

Louver is installed into retained openings.

Louver is made from Aluminium.

\*\*223\_PL\_060