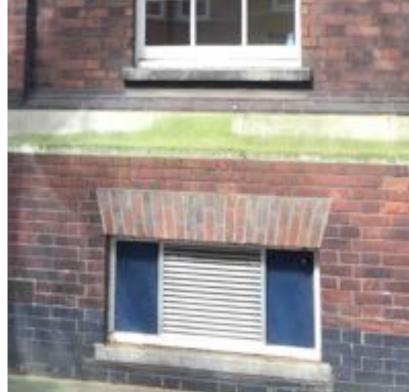

## **Drawing notes**

Louver will be Gilbert Louver grille ref: WGC-38

Polyester power coated - Colour: White. Satin finish.

Louver is installed into retained openings.

Louver is made from Aluminium.

\*\*223\_PL\_060