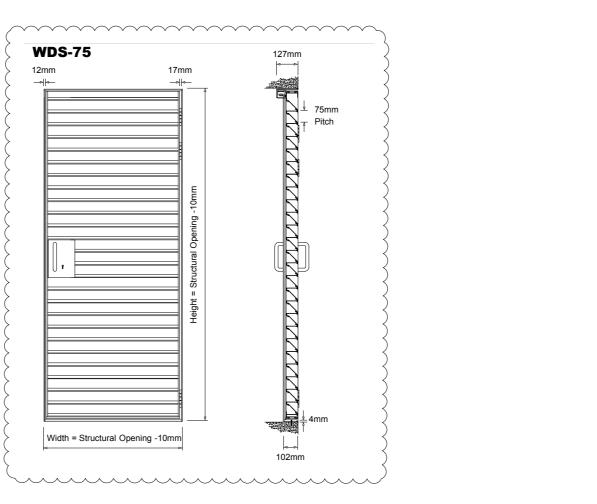

## **Drawing notes**

Doors will be Gilbert Louver doors ref: WDS-75

Polyester power coated - Colour: White. Satin finish.

Door is installed into retained opening.

Doors are made from Aluminium.

PLANNING / LBC