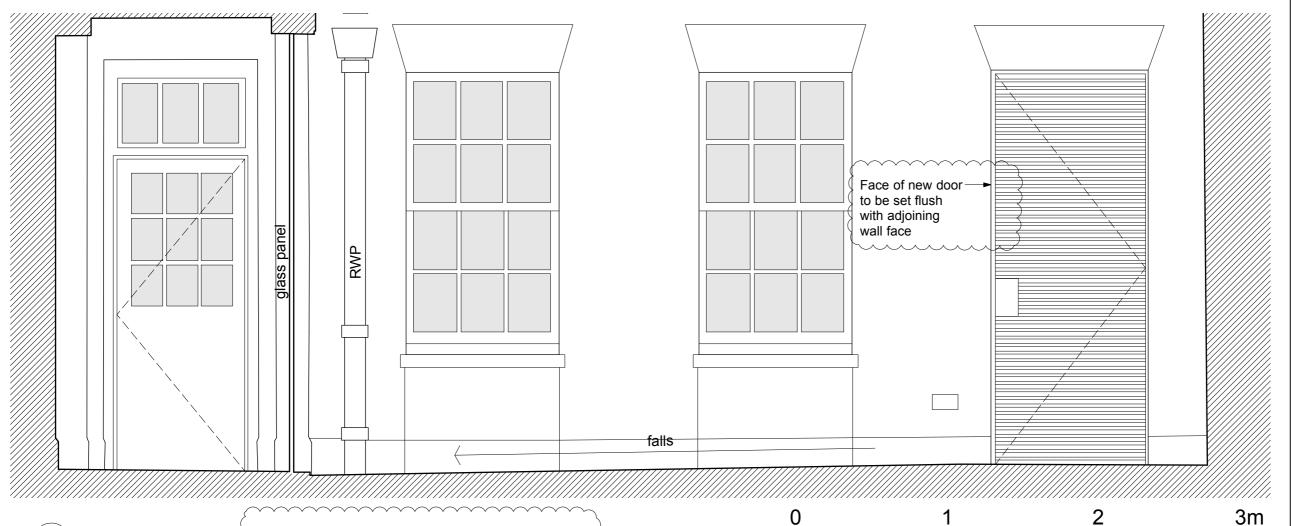

Inner courtyard Louver Door - 11 Bedford Av. Rear Elevation, Lower Ground Level

Scale 1:25 @ A3

## **Drawing notes**

Doors will be Gilbert Louver doors ref: WDS-75

Polyester power coated - Colour: White. Satin finish.

Door is installed into retained opening.

Doors are made from Aluminium.

PLANNING / LBC