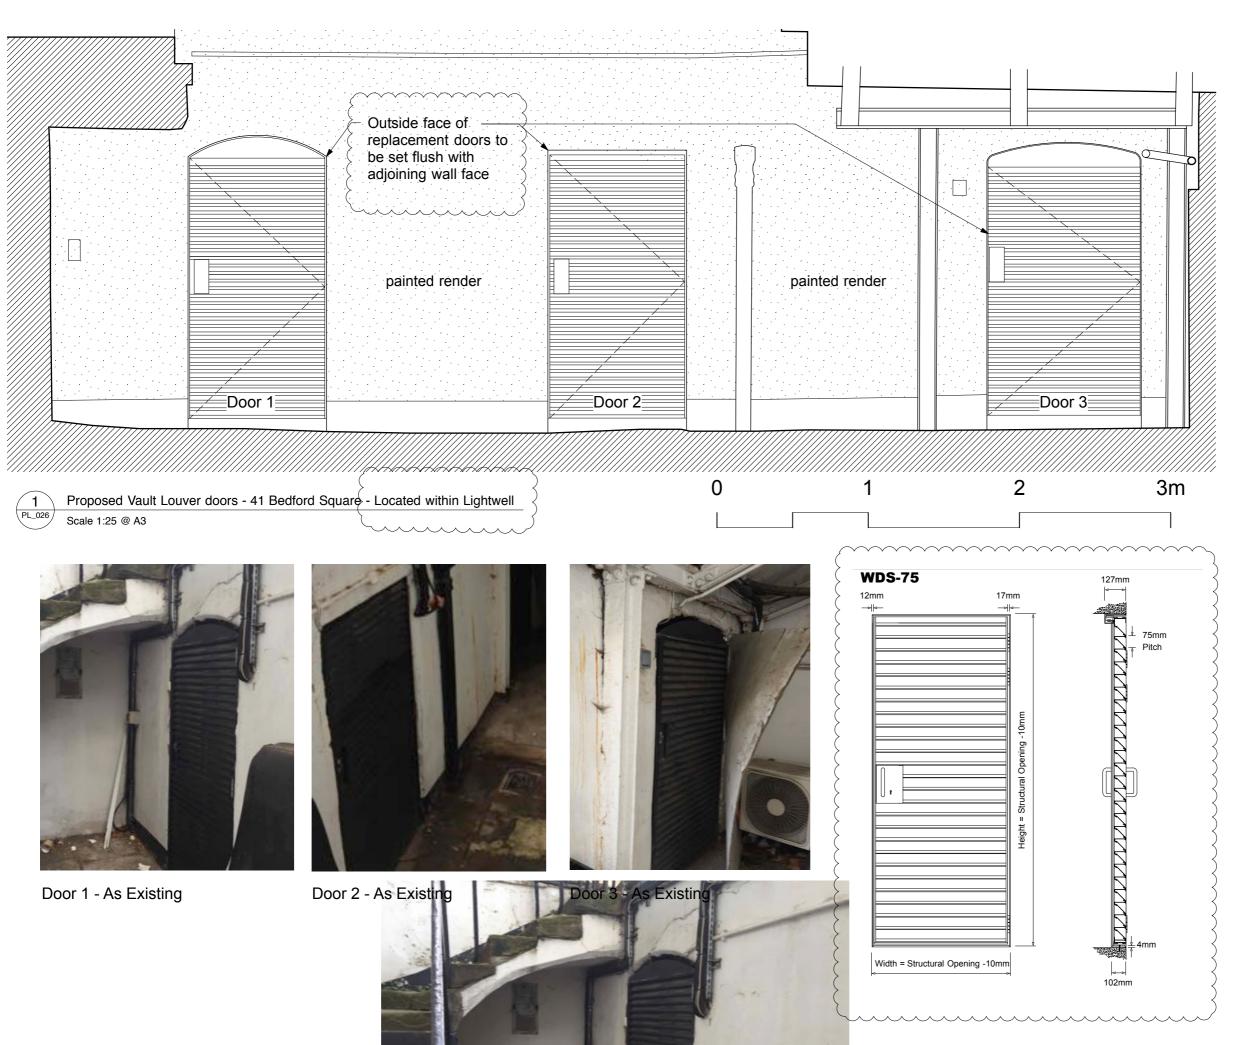

## Drawing notes

Doors will be Gilbert Louver doors ref: WDS-75.

Polyester power coated - Colour: Black. Satin finish.

Doors are installed into retained openings.

Doors are made from Aluminium.

RAWING NO 223\_PL\_062