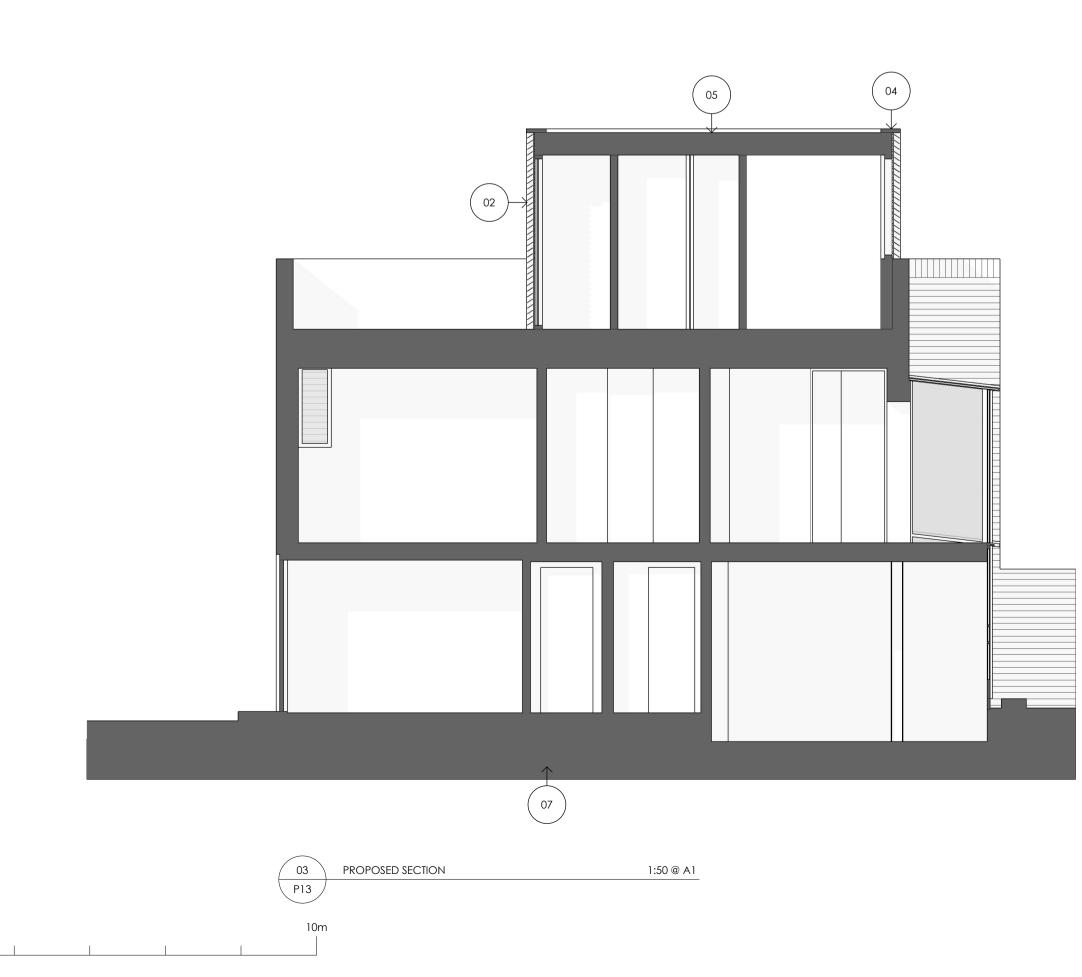

## LEGEND

\_\_\_\_

01. PPC aluminium glazing system.

02. PPC louvres.

03. Glazed insulated spandrel panels.

04. PPC aluminium coping.

05. Single ply roofing membrane with white gravel finish.

06. Existing glazing removed (existing glazing bars retained). New insulated solid roof with a liquid membrane roof finish.

07. Renewing the existing diagonal skylight double glazed patent glazing and 6No. openers.

D 22.12.20 GANTRY AND LOUVRED DOOR OMITTED

C 17.12.20 SOLID FLAT ROOF AND RENEWED PATENT GLAZING B 06.12.12 SPECIFICATION REFERENCES ADDED