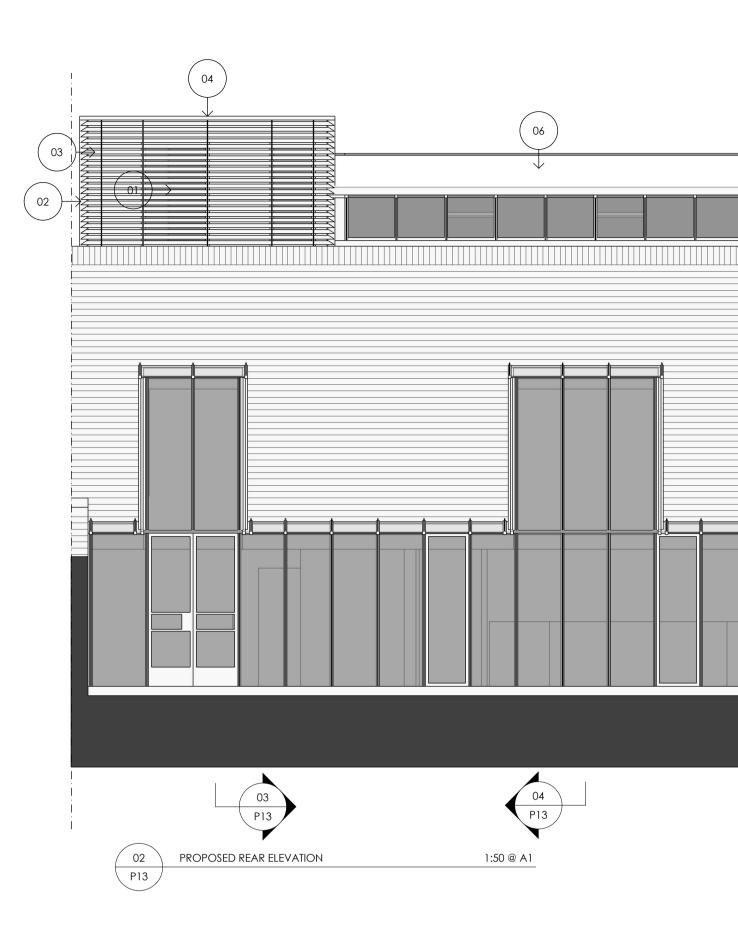

## LEGEND

\_\_\_\_

01. PPC aluminium glazing system.

02. PPC louvres.

03. Glazed insulated spandrel panels.

04. PPC aluminium coping.

05. Single ply roofing membrane with white gravel finish.

06. Existing glazing removed (existing glazing bars retained). New insulated solid roof with a liquid membrane roof finish.

07. Renewing the existing diagonal skylight double glazed patent glazing and 6No. openers.

D 22.12.20 GANTRY AND LOUVRED DOOR OMITTED

C 17.12.20 SOLID FLAT ROOF AND RENEWED PATENT GLAZING B 06.12.12 SPECIFICATION REFERENCES ADDED