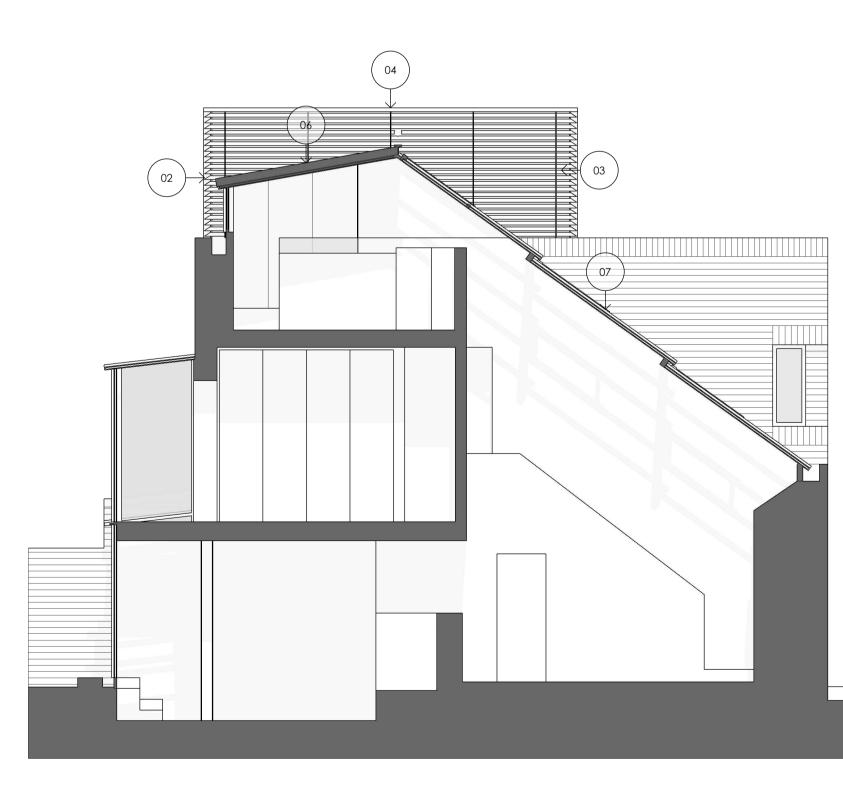

## LEGEND

\_\_\_\_

01. PPC aluminium glazing system.

02. PPC louvres.

03. Glazed insulated spandrel panels.

04. PPC aluminium coping.

05. Single ply roofing membrane with white gravel finish.

06. Existing glazing removed (existing glazing bars retained). New insulated solid roof with a liquid membrane roof finish.

07. Renewing the existing diagonal skylight double glazed patent glazing and 6No. openers.

D 22.12.20 GANTRY AND LOUVRED DOOR OMITTED

C 17.12.20 SOLID FLAT ROOF AND RENEWED PATENT GLAZING B 06.12.12 SPECIFICATION REFERENCES ADDED