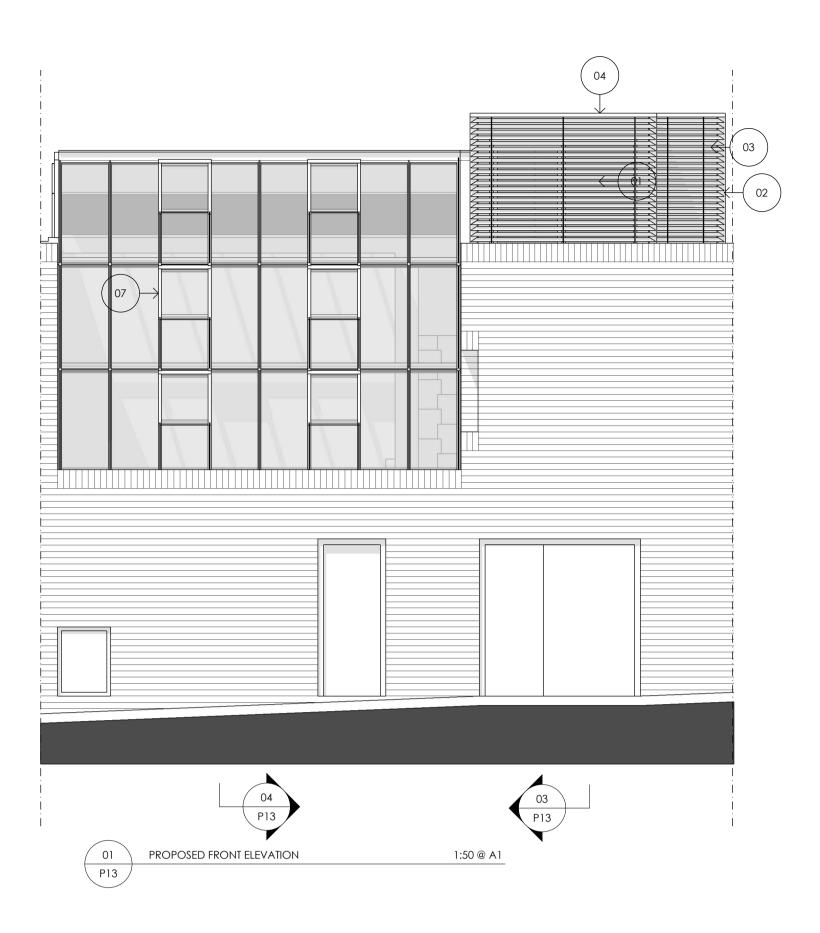

## LEGEND

\_\_\_\_

01. PPC aluminium glazing system.

02. PPC louvres.

03. Glazed insulated spandrel panels.

04. PPC aluminium coping.

05. Single ply roofing membrane with white gravel finish.

06. Existing glazing removed (existing glazing bars retained). New insulated solid roof with a liquid membrane roof finish.

07. Renewing the existing diagonal skylight double glazed patent glazing and 6No. openers.

D 22.12.20 GANTRY AND LOUVRED DOOR OMITTED

C 17.12.20 SOLID FLAT ROOF AND RENEWED PATENT GLAZING B 06.12.12 SPECIFICATION REFERENCES ADDED