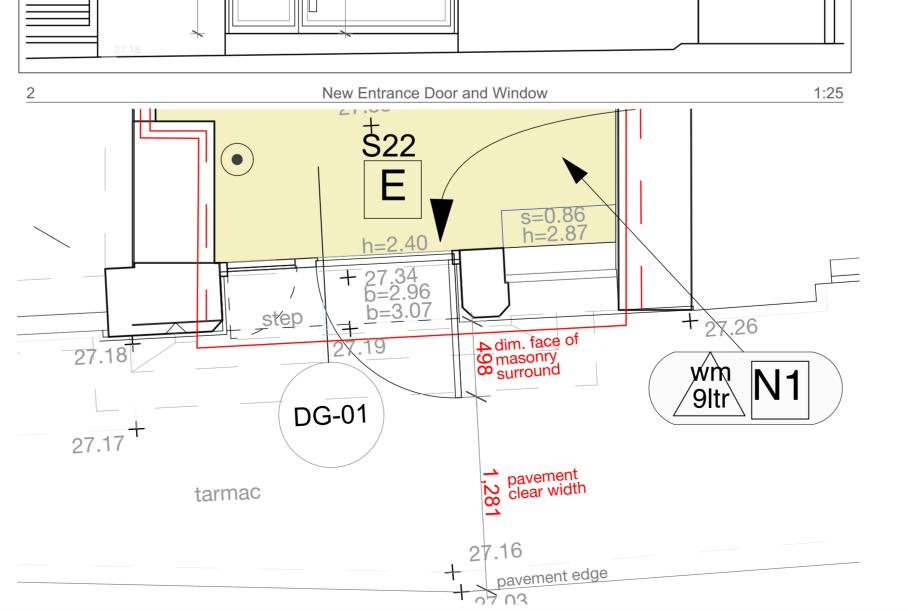

| C03         | 17.1  | 2.20    | dims ac                                   | ded to | o front | door | to pav | ement    | GCc    | )    |
|-------------|-------|---------|-------------------------------------------|--------|---------|------|--------|----------|--------|------|
| C02         | 08.1  | 2.20    | As Des                                    | igned  | Issue   |      |        |          | GCc    | )    |
| P02         | 04.1  | 2.20    | Plan ad                                   | ded    |         |      |        |          | GCc    | GCo  |
| P01 04.1    |       | 2.20    | Client First Issue                        |        |         |      |        |          | GCc    | GCo  |
| rev date    |       | Э       | description                               |        |         |      |        |          | by     | ckd  |
| As Designed |       |         |                                           |        |         |      |        |          |        |      |
| projed      | ct    | Tud     | or Ho                                     | ouse   | e, 35   | Gr   | esse   | e St. Lo | ondor  | 1    |
| docur       | nent  | Enti    | ance                                      | e Do   | or E    | Deta | ils    |          |        |      |
| refere      | onoo  | project | origin                                    | zone   | level   | type | role   | no.      | status | rev. |
| i e i e i e | SIICE | GSL     | MAB                                       | 00     | ZZ      | DR   | Α      | 00602    | CR     | C03  |
| int. jo     | h no  | 3216    | paper size A2<br>scale 1:100, 1:25, 1:500 |        |         |      |        |          |        |      |