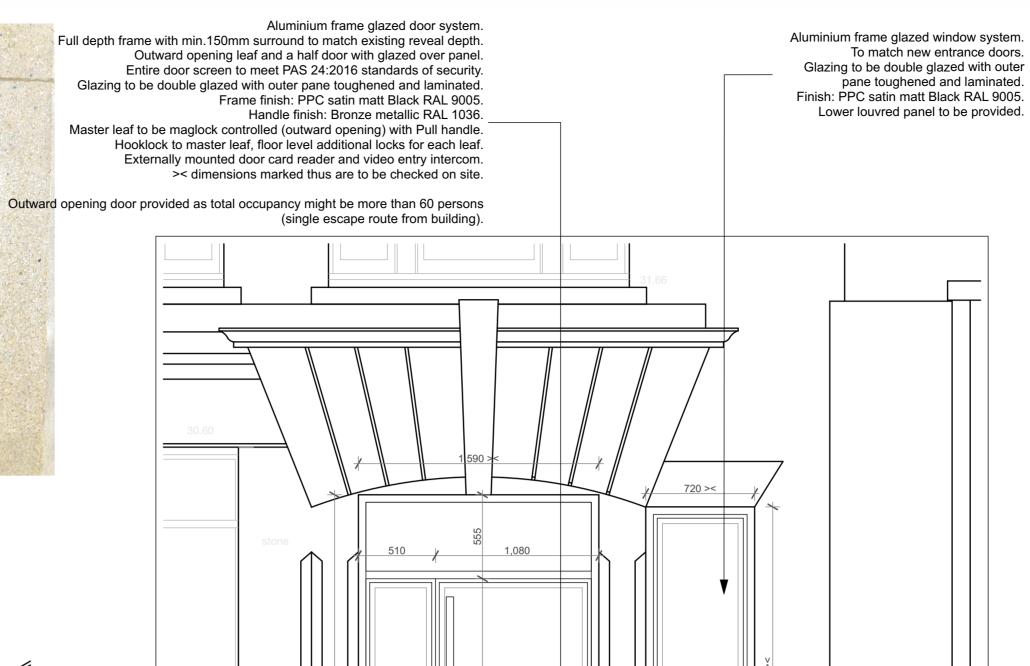

| C03         | 17.1  | 2.20    | dims ac                                   | ded to | o front | door | to pav | ement    | GCc    | )    |
|-------------|-------|---------|-------------------------------------------|--------|---------|------|--------|----------|--------|------|
| C02         | 08.1  | 2.20    | As Des                                    | igned  | Issue   |      |        |          | GCc    | )    |
| P02         | 04.1  | 2.20    | Plan ad                                   | ded    |         |      |        |          | GCc    | GCo  |
| P01 04.1    |       | 2.20    | Client First Issue                        |        |         |      |        |          | GCc    | GCo  |
| rev date    |       | Э       | description                               |        |