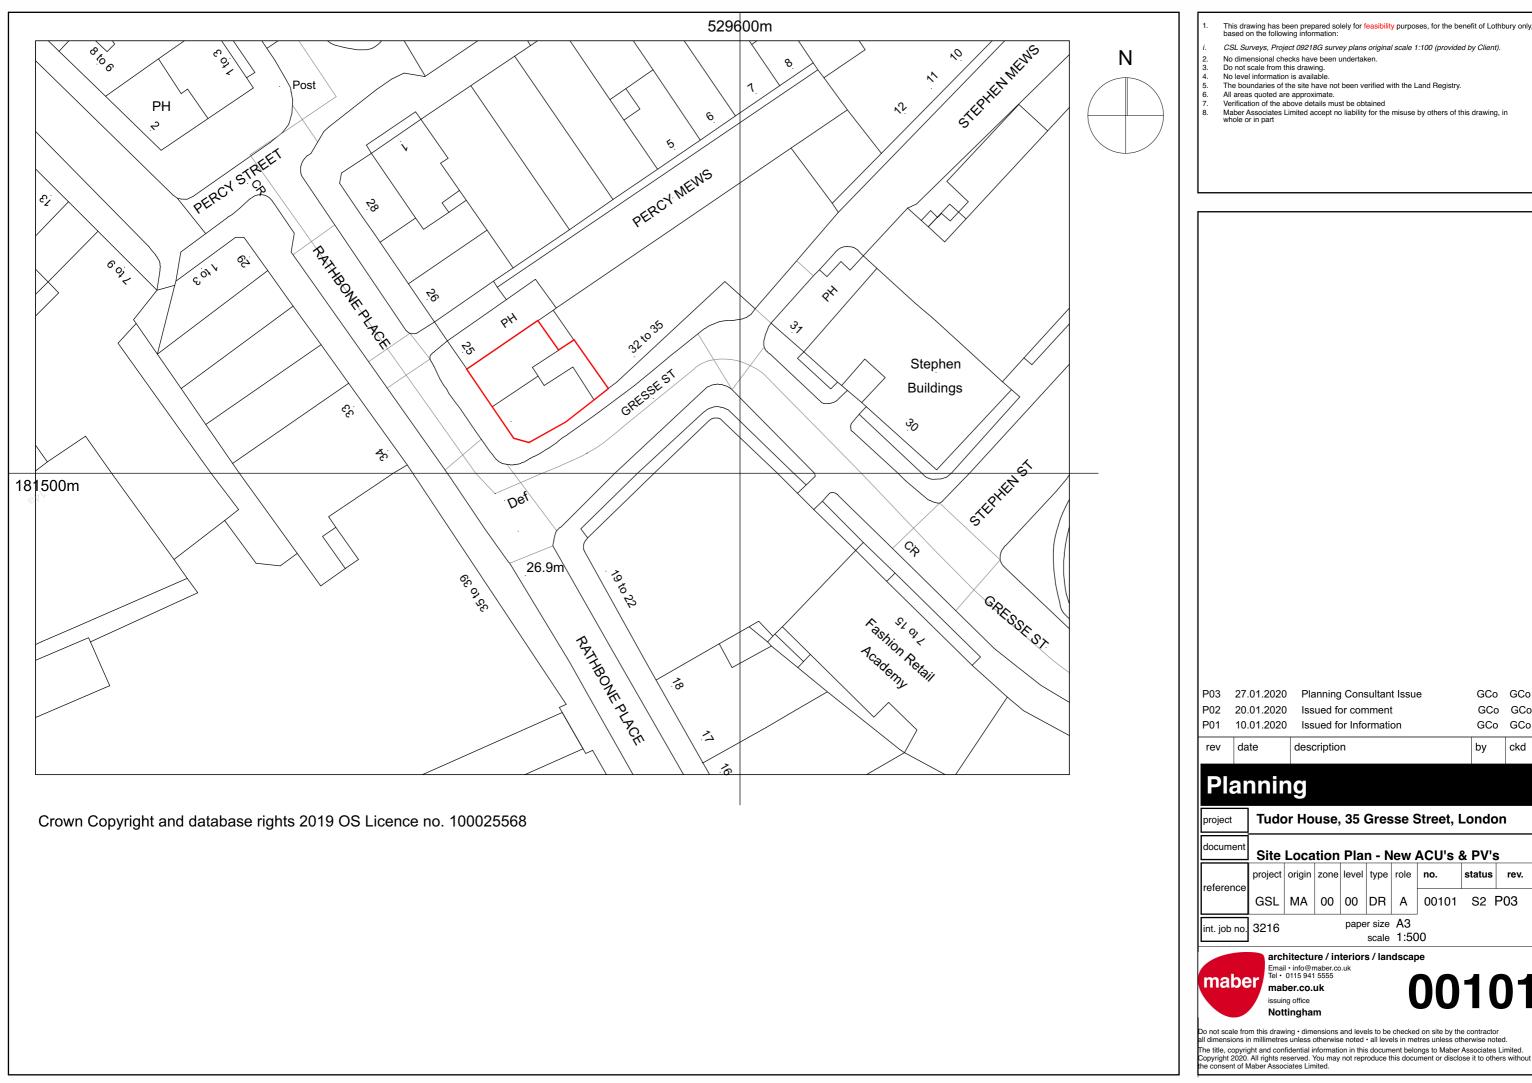

P03 27.01.2020 Planning Consultant Issue GCo GCo GCo GCo P02 20.01.2020 Issued for comment P01 10.01.2020 Issued for Information GCo GCo rev date description by ckd **Planning Tudor House, 35 Gresse Street, London** Site Location Plan - New ACU's & PV's project origin zone level type role no. status rev. GSL MA 00 00 DR A 00101 S2 P03 paper size A3 int. job no. 3216 scale 1:500 architecture / interiors / landscape Email • info@maber.co.uk Tel • 0115 941 5555 maber