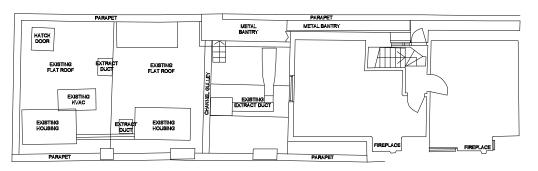

## Floor Plans 1

Prior to the use of the building by the Guardians

Floor Plans 1 – Prior to the use of the building by the Guardians

3RD FLOOR PLAN

0 0.5 1 2 3 4 5 SCALE BAR (m)

| DO NOT SCALE THIS DRAWING                                                 | Job No: 7105                | 192D Campden Hill Road, |                     | t: 0208-45             | 90172             | p-ad |
|---------------------------------------------------------------------------|-----------------------------|-------------------------|---------------------|------------------------|-------------------|------|
| WRITTEN DIMENSIONS ONLY TO BE USED  ALL DIMENSIONS ARE IN MILLIMETRES     | PLANNING                    |                         |                     | e: ben@pelicanad.co.uk |                   | p-aa |
| ALL DIMENSIONS TO BE VERIFIED ON SITE  ANY INCONSISTENCIES TO BE REPORTED | Black Cap PH                | Title                   | FLOOR PLANS 1       |                        |                   |      |
| TO THE ARCHITECT IMMEDIATELY                                              | Camden High St<br>London N1 | Drawn by                | Scale<br>1:200 @ A3 |                        | Number<br>7105/01 | Rev  |