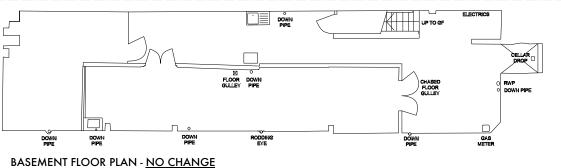

S.OPNO RETANING WALL

PRES
SAYLIGHT

SEXTENSE
SE

BASEMENT FLOOR PLAN - NO CHANGE

| DO NOT SCALE THIS DRAWING                                       | Job No: 7105                | p—ad<br>192D Campden Hill Road,<br>Notting Hill Gate, London, W8 7TH |                     | t: 0208-4590172<br>e: ben@pelicanad.co.uk |                   | p-ad |  |
|-----------------------------------------------------------------|-----------------------------|----------------------------------------------------------------------|---------------------|-------------------------------------------|-------------------|------|--|
| WRITTEN DIMENSIONS ONLY TO BE USED                              | PLANNING                    |                                                                      |                     |                                           |                   |      |  |
| ALL DIMENSIONS TO BE VERIFIED ON SITE                           | Black Cap PH                | Title                                                                | FLOOR PLANS 2       |                                           |                   |      |  |
| ANY INCONSISTENCIES TO BE REPORTED TO THE ARCHITECT IMMEDIATELY | Camden High St<br>London N1 | Drawn by                                                             | Scale<br>1:200 @ A3 |                                           | Number<br>7105/02 | Rev  |  |