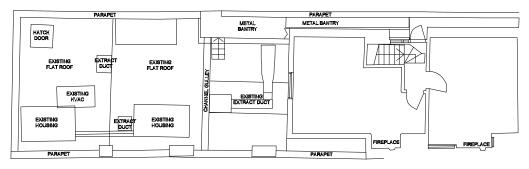

## Floor Plans 1

Prior to the use of the building by the Guardians

Floor Plans 1 – Prior to the use of the building by the Guardians

3RD FLOOR PLAN

0 0.5 1 2 3 4 5 SCALE BAR (m)

| DO NOT SCALE THIS DRAWING                                                 | Job No: 7105                | 192D Campden Hill Road, |                     | t: 0208-45             | 90172             | p-ad |
|---------------------------------------------------------------------------|-----------------------------|-------------------------|---------------------|------------------------|-------------------|------|
| WRITTEN DIMENSIONS ONLY TO BE USED  ALL DIMENSIONS ARE IN MILLIMETRES     | PLANNING                    |                         |                     | e: ben@pelicanad.co.uk |                   | p-aa |
| ALL DIMENSIONS TO BE VERIFIED ON SITE  ANY INCONSISTENCIES TO BE REPORTED | Black Cap PH                | Title                   | FLOOR PLANS 1       |                        |                   |      |
| TO THE ARCHITECT IMMEDIATELY                                              | Camden High St<br>London N1 | Drawn by                | Scale<br>1:200 @ A3 |                        | Number<br>7105/01 | Rev  |