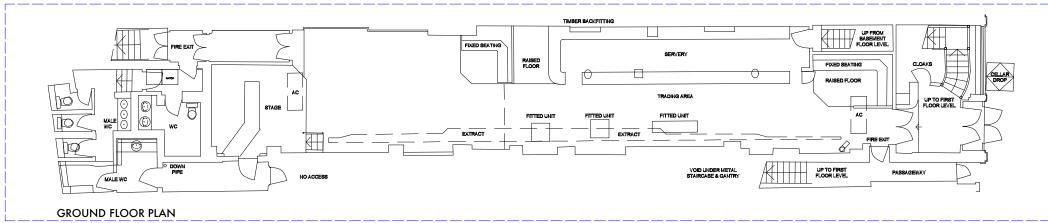

## Floor Plans 1

Prior to the use of the building by the Guardians

Floor Plans 1 – Prior to the use of the building by the Guardians

3RD FLOOR PLAN

0 0.5 1 2 3 4 5 SCALE BAR (m)

| DO NOT SCALE THIS DRAWING                                                 | Job No: 7105                | 192D Campden Hill Road, |                     | t: 0208-45             | 90172             | p-ad |
|---------------------------------------------------------------------------|-----------------------------|-------------------------|---------------------|------------------------|-------------------|------|
| WRITTEN DIMENSIONS ONLY TO BE USED  ALL DIMENSIONS ARE IN MILLIMETRES     | PLANNING                    |                         |                     | e: ben@pelicanad.co.uk |                   | p-aa |
| ALL DIMENSIONS TO BE VERIFIED ON SITE  ANY INCONSISTENCIES TO BE REPORTED | Black Cap PH                | Title                   | FLOOR PLANS 1       |                        |                   |      |
| TO THE ARCHITECT IMMEDIATELY                                              | Camden High St<br>London N1 | Drawn by                | Scale<br>1:200 @ A3 |                        | Number<br>7105/01 | Rev  |