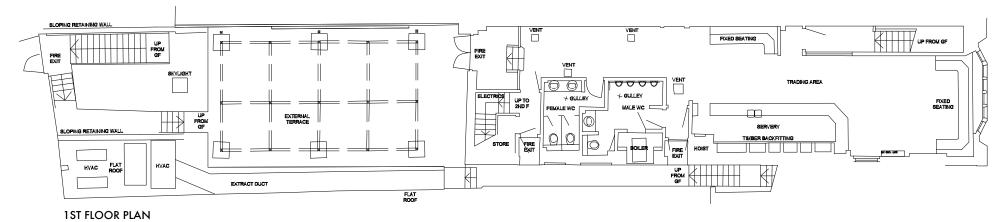

S.OPNO RETANING WALL

PRES
SAYLIGHT

SEXTENSE
SE

BASEMENT FLOOR PLAN - NO CHANGE

| DO NOT SCALE THIS DRAWING                                       | Job No: 7105                | p—ad<br>192D Campden Hill Road,<br>Notting Hill Gate, London, W8 7TH |                     | t: 0208-4590172<br>e: ben@pelicanad.co.uk |                   | p-ad |  |
|-----------------------------------------------------------------|-----------------------------|----------------------------------------------------------------------|---------------------|-------------------------------------------|-------------------|------|--|
| WRITTEN DIMENSIONS ONLY TO BE USED                              | PLANNING                    |                                                                      |                     |                                           |                   |      |  |
| ALL DIMENSIONS TO BE VERIFIED ON SITE                           | Black Cap PH                | Title                                                                | FLOOR PLANS 2       |                                           |                   |      |  |
| ANY INCONSISTENCIES TO BE REPORTED TO THE ARCHITECT IMMEDIATELY | Camden High St<br>London N1 | Drawn by                                                             | Scale<br>1:200 @ A3 |                                           | Number<br>7105/02 | Rev  |  |