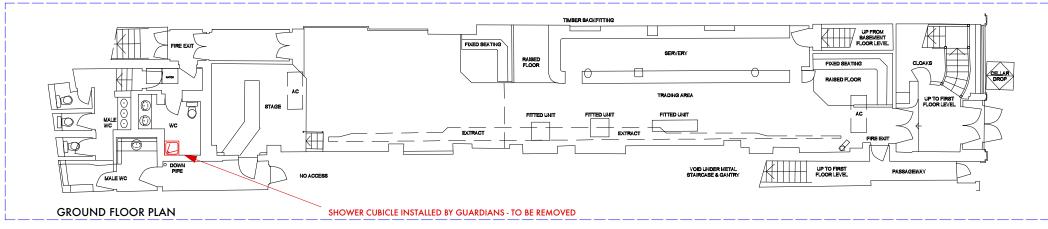

## Floor Plans 2

Installation of shower cubicle by Guardians during occupation

Floor Plans 2 - Installation of shower cubicle by Guardians during occupation

1ST FLOOR PLAN - NO CHANGE

3RD FLOOR PLAN - NO CHANGE