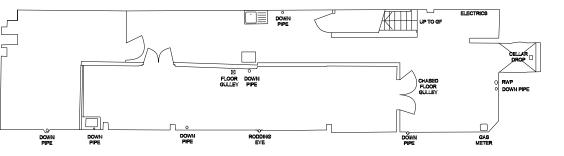

## Floor Plans 1

Prior to the use of the building by the Guardians

Floor Plans 1 – Prior to the use of the building by the Guardians

3RD FLOOR PLAN

0 0.5 1 2 3 4 5 SCALE BAR (m)

| DO NOT SCALE THIS DRAWING                                                 | Job No: 7105                | 192D Campden Hill Road, |                     | t: 0208-45             | 90172             | p-ad |
|---------------------------------------------------------------------------|-----------------------------|-------------------------|---------------------|------------------------|-------------------|------|
| WRITTEN DIMENSIONS ONLY TO BE USED  ALL DIMENSIONS ARE IN MILLIMETRES     | PLANNING                    |                         |                     | e: ben@pelicanad.co.uk |                   | p-aa |
| ALL DIMENSIONS TO BE VERIFIED ON SITE  ANY INCONSISTENCIES TO BE REPORTED | Black Cap PH                | Title                   | FLOOR PLANS 1       |                        |                   |      |
| TO THE ARCHITECT IMMEDIATELY                                              | Camden High St<br>London N1 | Drawn by                | Scale<br>1:200 @ A3 |                        | Number<br>7105/01 | Rev  |