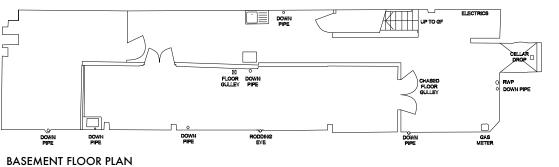

## Floor Plans 1

Prior to the use of the building by the Guardians

Floor Plans 1 – Prior to the use of the building by the Guardians

3RD FLOOR PLAN

0 0.5 1 2 3 4 5 SCALE BAR (m)

| DO NOT SCALE THIS DRAWING                                                 | Job No: 7105                | 192D Campden Hill Road, |                     | t: 0208-45             | 90172             | p-ad |
|---------------------------------------------------------------------------|-----------------------------|-------------------------|---------------------|------------------------|-------------------|------|
| WRITTEN DIMENSIONS ONLY TO BE USED  ALL DIMENSIONS ARE IN MILLIMETRES     | PLANNING                    |                         |                     | e: ben@pelicanad.co.uk |                   | p-aa |
| ALL DIMENSIONS TO BE VERIFIED ON SITE  ANY INCONSISTENCIES TO BE REPORTED | Black Cap PH                | Title                   | FLOOR PLANS 1       |                        |                   |      |
| TO THE ARCHITECT IMMEDIATELY                                              | Camden High St<br>London N1 | Drawn by                | Scale<br>1:200 @ A3 |                        | Number<br>7105/01 | Rev  |