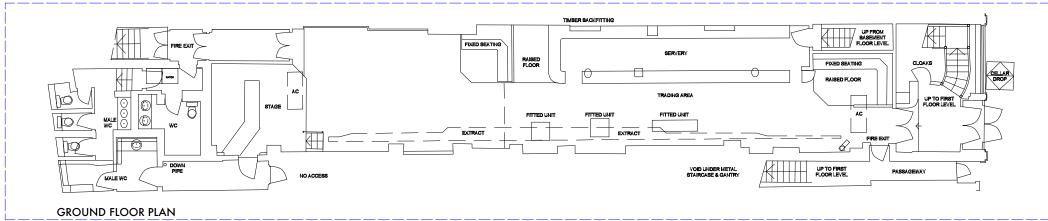

## Floor Plans 3

Reinstatement plans to show removal of shower cubicle

Floor Plans 3 – Reinstatement plans to show removal of shower cubicle

3RD FLOOR PLAN - NO CHANGE

DO NOT SCALE THIS DRAWVING
WRITTEN DIMENSIONS ONLY TO BE USED
ALL DIMENSIONS ARE IN MILLIMETERS
ALL DIMENSIONS ARE IN MILLIMETERS
ANY INCONSISTENCIES TO BE REPORTED
TO THE ARCHITECT IMMEDIATELY