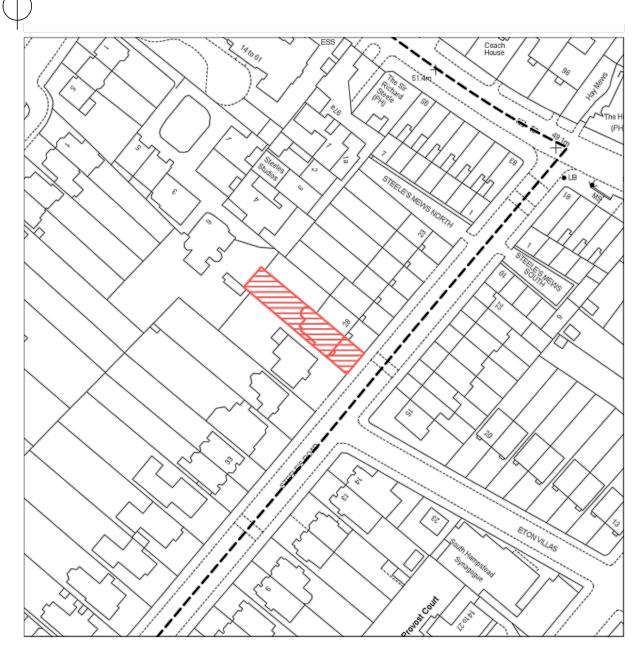

Flat 1, 29, Steeles Road, London

Supplier Plan Id: 234436\_1250

Reproduction in whole or in part is prohibited without the prior permission of Ordnance Survey.

Ordnance Survey and the OS Symbol are registered trademarks and OS MasterMap® is a trademark of Ordnance Survey, the national mapping agency of Great Britain.

The representation of a road, track or path is no evidence of a right of way.

The representation of features as lines is no evidence of a property boundary.

01 SITE LOCATION PLAN

Date Of Issue: 02 April 2020 Supplied By: Getmapping

The representation of a road, track or path is no evidence of a right of way.

The representation of features as lines is no evidence of a property boundary.

Supplier Plan Id: 234435\_500

20

Flat 1, 29, Steeles Road, London

Scale 1:500

10

Metres

Ŷ