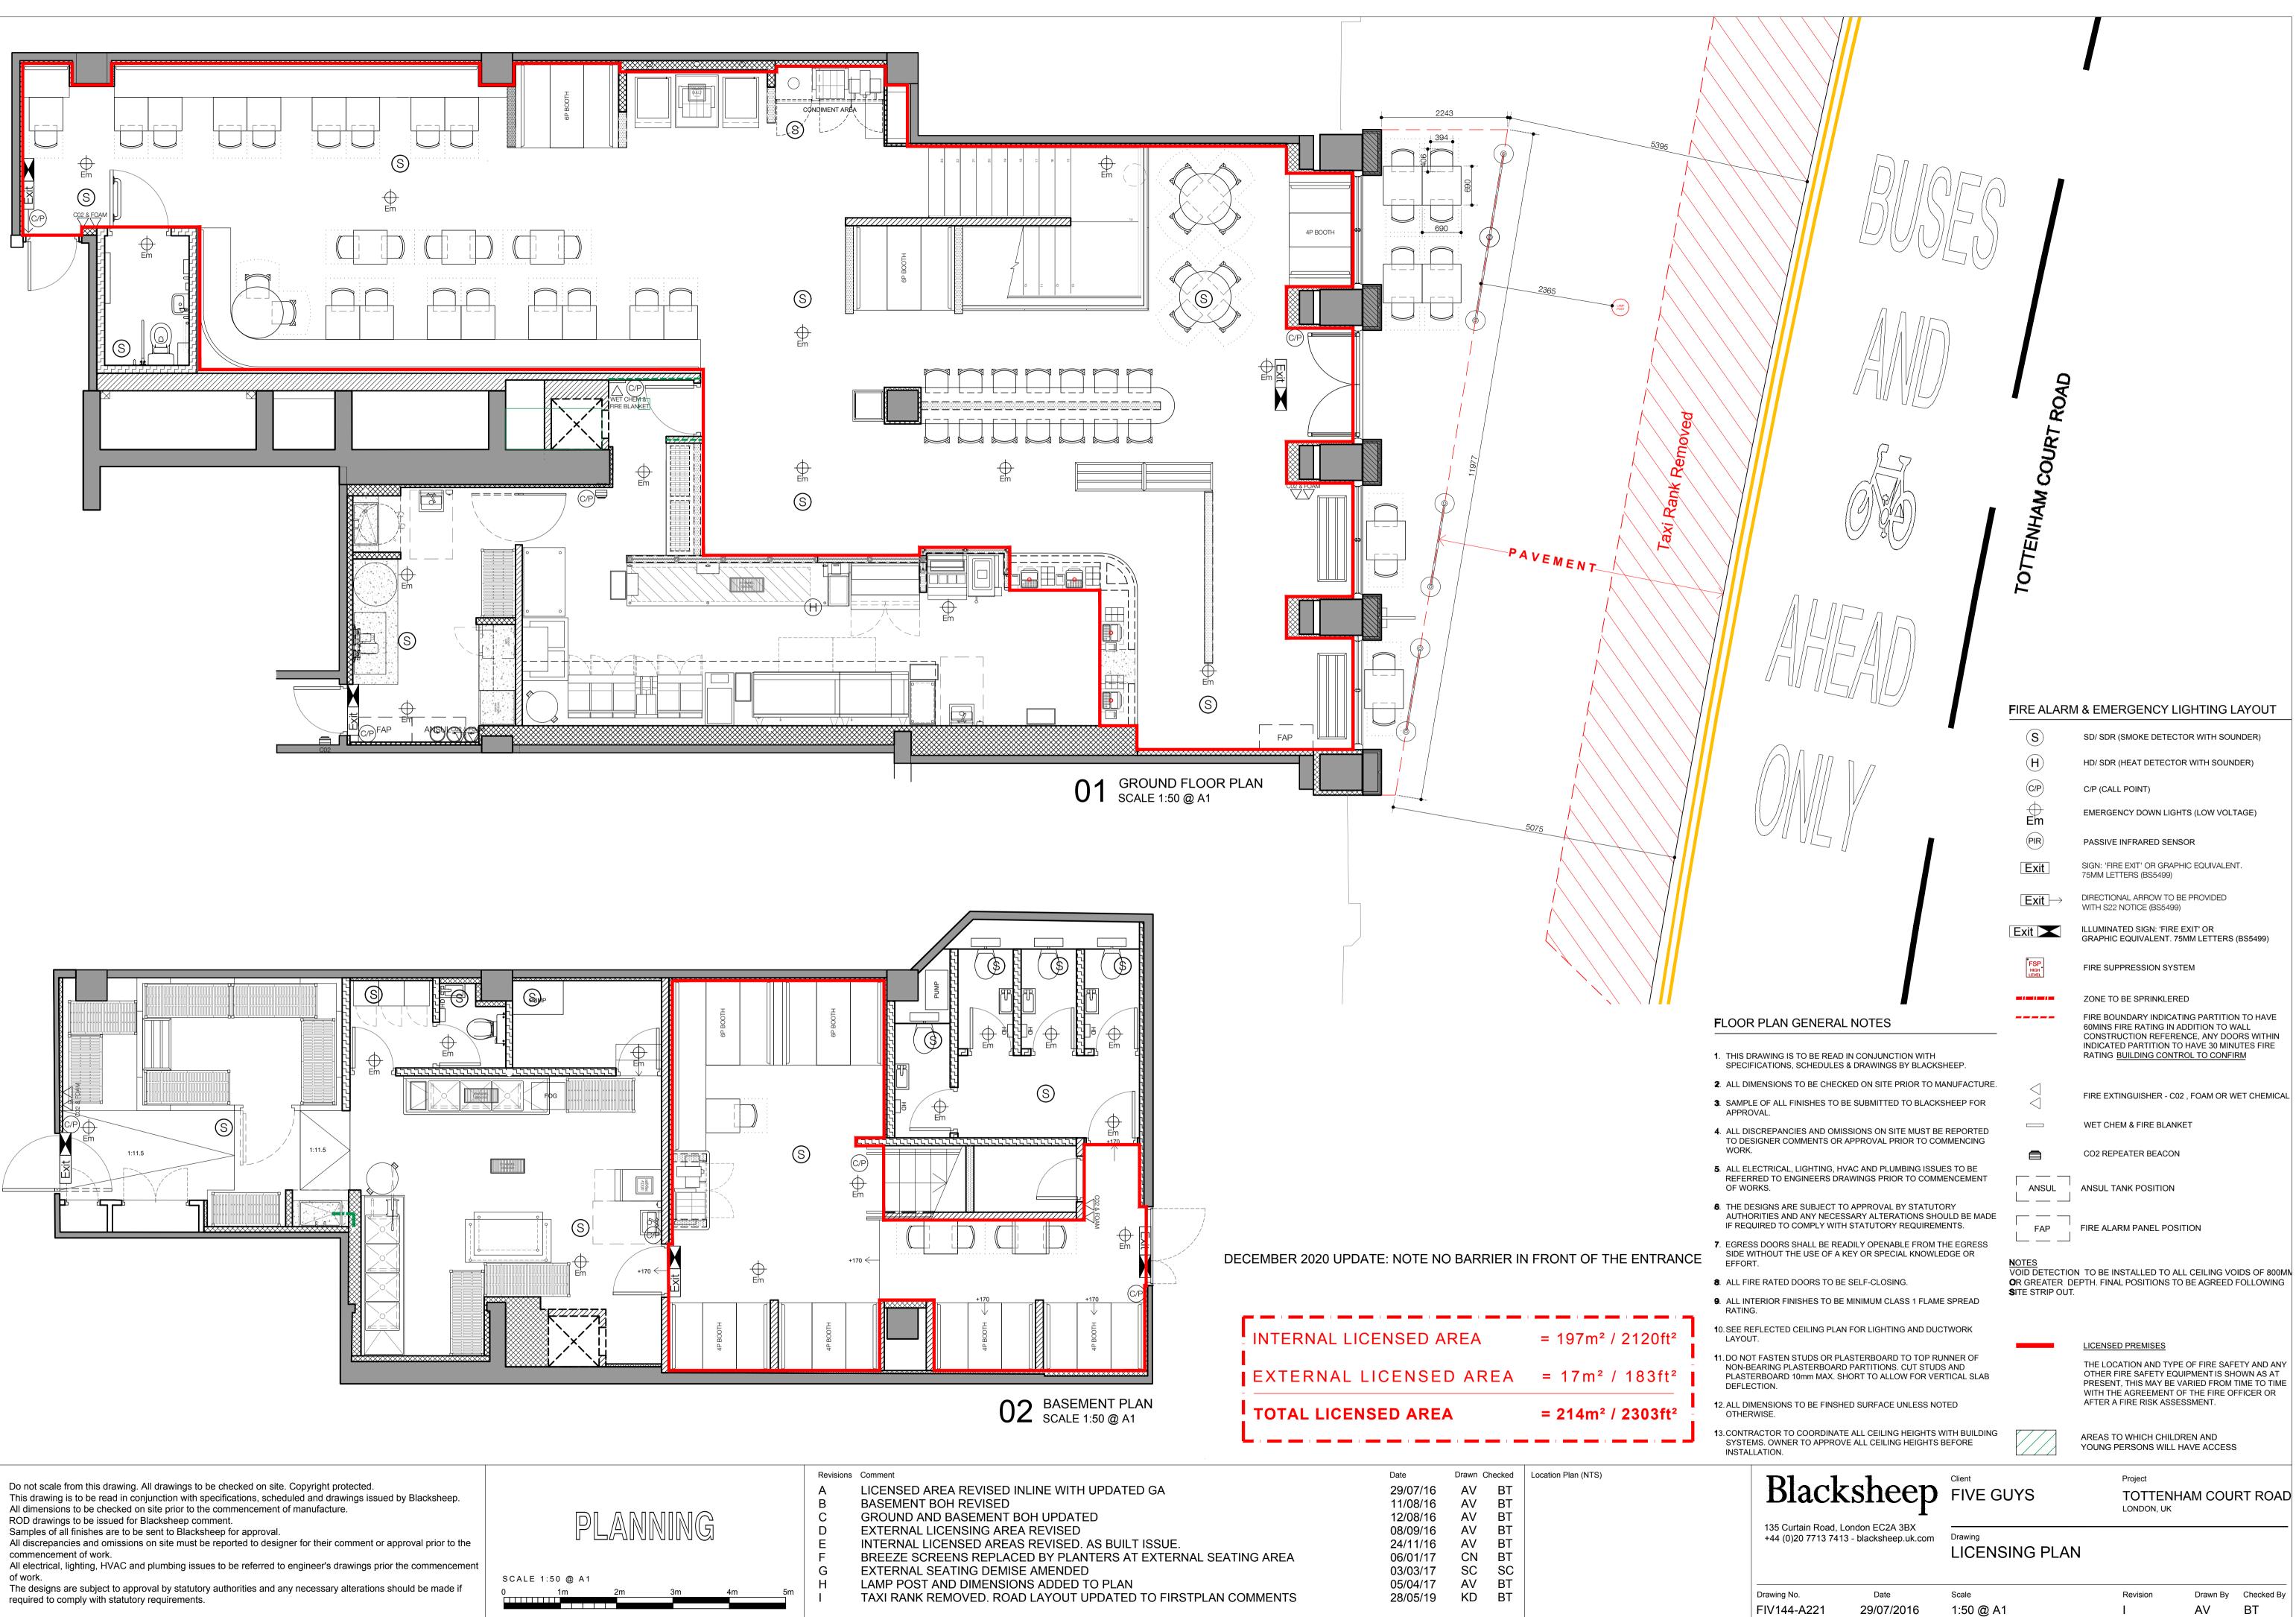

| S                                                                                                                                        | SD/ SDR (SMOKE DETECTOR WITH SOUNDER)                                                                                                                                                                                        |
|------------------------------------------------------------------------------------------------------------------------------------------|------------------------------------------------------------------------------------------------------------------------------------------------------------------------------------------------------------------------------|
| H                                                                                                                                        | HD/ SDR (HEAT DETECTOR WITH SOUNDER)                                                                                                                                                                                         |
| C/P                                                                                                                                      | C/P (CALL POINT)                                                                                                                                                                                                             |
| ⇒<br>m                                                                                                                                   | EMERGENCY DOWN LIGHTS (LOW VOLTAGE)                                                                                                                                                                                          |
| PIR                                                                                                                                      | PASSIVE INFRARED SENSOR                                                                                                                                                                                                      |
| xit                                                                                                                                      | SIGN: 'FIRE EXIT' OR GRAPHIC EQUIVALENT.<br>75MM LETTERS (BS5499)                                                                                                                                                            |
| $\dot{\mathbf{xit}} \rightarrow$                                                                                                         | DIRECTIONAL ARROW TO BE PROVIDED<br>WITH S22 NOTICE (BS5499)                                                                                                                                                                 |
|                                                                                                                                          | ILLUMINATED SIGN: 'FIRE EXIT' OR<br>GRAPHIC EQUIVALENT. 75MM LETTERS (BS5499)                                                                                                                                                |
| SP<br>IIGH<br>EVEL                                                                                                                       | FIRE SUPPRESSION SYSTEM                                                                                                                                                                                                      |
|                                                                                                                                          | ZONE TO BE SPRINKLERED                                                                                                                                                                                                       |
|                                                                                                                                          | FIRE BOUNDARY INDICATING PARTITION TO HAVE<br>60MINS FIRE RATING IN ADDITION TO WALL<br>CONSTRUCTION REFERENCE, ANY DOORS WITHIN<br>INDICATED PARTITION TO HAVE 30 MINUTES FIRE<br>RATING <u>BUILDING CONTROL TO CONFIRM</u> |
| $\bigtriangledown$                                                                                                                       | FIRE EXTINGUISHER - C02 , FOAM OR WET CHEMICAL                                                                                                                                                                               |
|                                                                                                                                          | WET CHEM & FIRE BLANKET                                                                                                                                                                                                      |
|                                                                                                                                          | CO2 REPEATER BEACON                                                                                                                                                                                                          |
| ANSUL                                                                                                                                    | ANSUL TANK POSITION                                                                                                                                                                                                          |
| FAP                                                                                                                                      | FIRE ALARM PANEL POSITION                                                                                                                                                                                                    |
| <u>S</u><br>DETECTION TO BE INSTALLED TO ALL CEILING VOIDS OF 800M<br>REATER DEPTH. FINAL POSITIONS TO BE AGREED FOLLOWING<br>STRIP OUT. |                                                                                                                                                                                                                              |