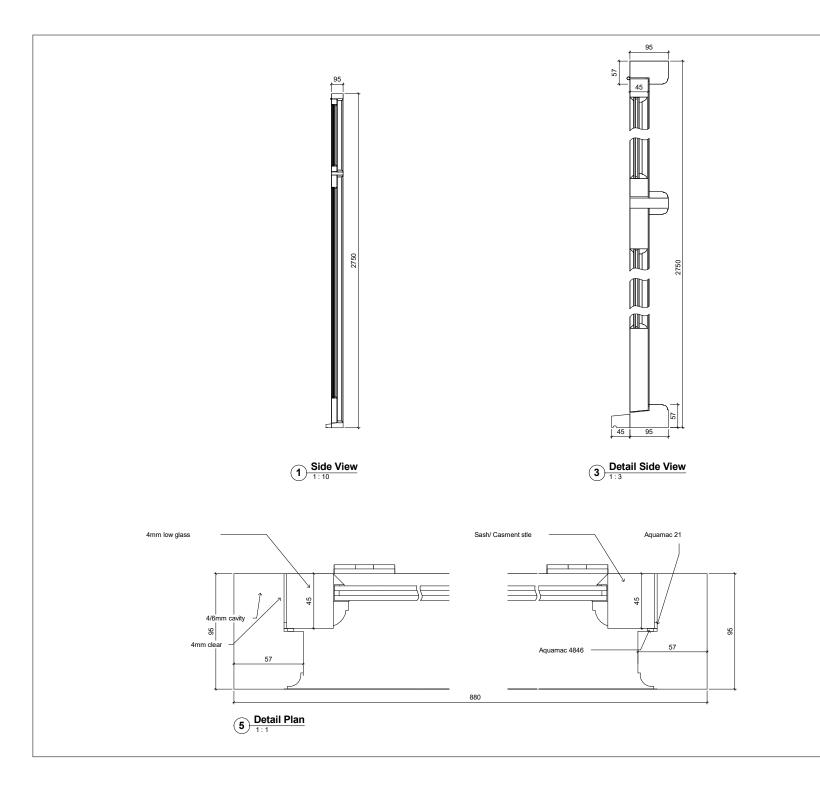

65 Belsize Park Gardens

TBC

Drawing Title: 1 X French Doors & Frame - S1

| Scale:       |           | Date:      |  |
|--------------|-----------|------------|--|
| 1:1,1:3,1:10 |           | 09/12/2020 |  |
| Status:      | Drawn By: | Checked By |  |
|              | IN        | SQ         |  |
| Drawing No:  |           | Rev:       |  |
| BGH-PAX-003  |           | 00         |  |