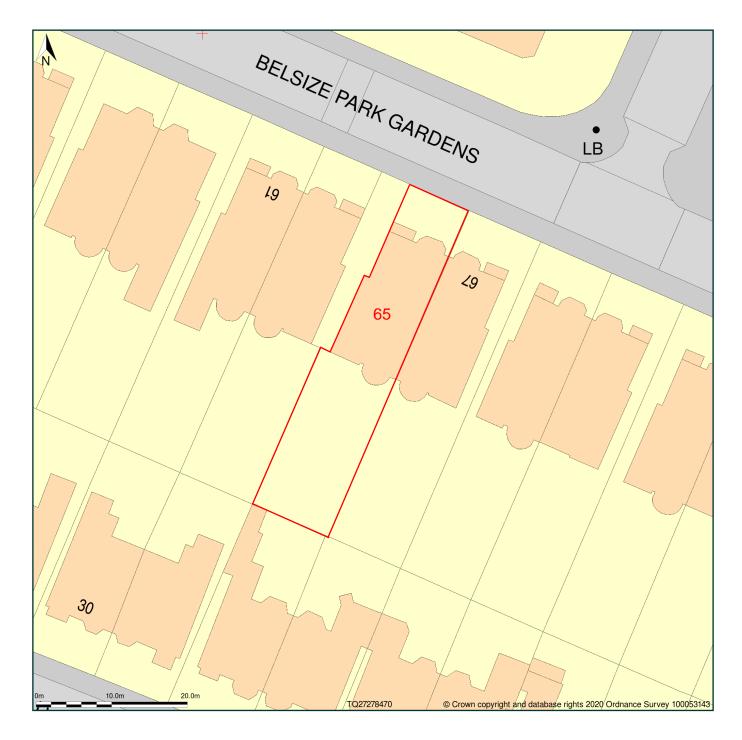

## Flat A, 65, Belsize Park Gardens, London, Camden, NW3 4JN

Block Plan shows area bounded by: 527228.83, 184660.08 527318.83, 184750.08 (at a scale of 1:500), OSGridRef: TQ27278470. The representation of a road, track or path is no evidence of a right of way. The representation of features as lines is no evidence of a property boundary.

Produced on 31st Jul 2020 from the Ordnance Survey National Geographic Database and incorporating surveyed revision available at this date. Reproduction in whole or part is prohibited without the prior permission of Ordnance Survey. © Crown copyright 2020. Supplied by www.buyaplan.co.uk a licensed Ordnance Survey partner (100053143). Unique plan reference: #00541191-8B4074