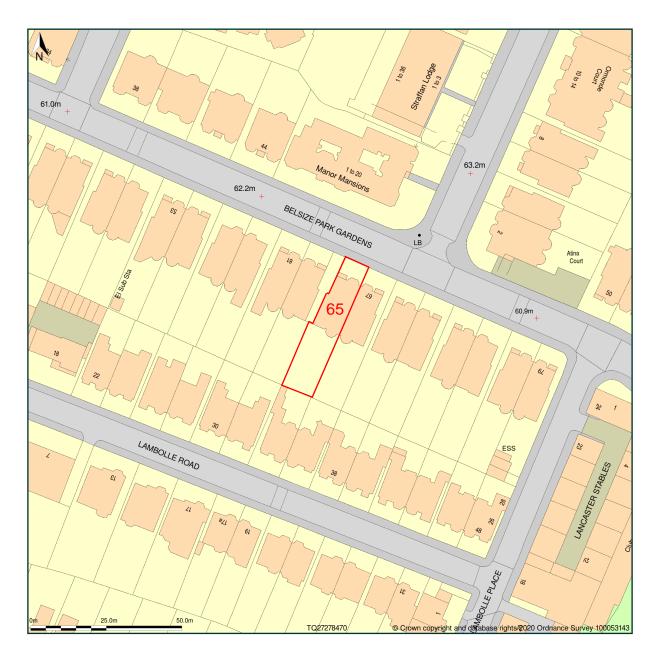

## Flat A, 65, Belsize Park Gardens, London, Camden, NW3 4JN

Site Plan shows area bounded by: 527173.83, 184605.08 527373.83, 184805.08 (at a scale of 1:1250), OSGridRef: TQ27278470. The representation of a road, track or path is no evidence of a right of way. The representation of features as lines is no evidence of a property boundary.

Produced on 31st Jul 2020 from the Ordnance Survey National Geographic Database and incorporating surveyed revision available at this date. Reproduction in whole or part is prohibited without the prior permission of Ordnance Survey. © Crown copyright 2020. Supplied by www.buyaplan.co.uk a licensed Ordnance Survey partner (100053143). Unique plan reference: #00541190-02CE31