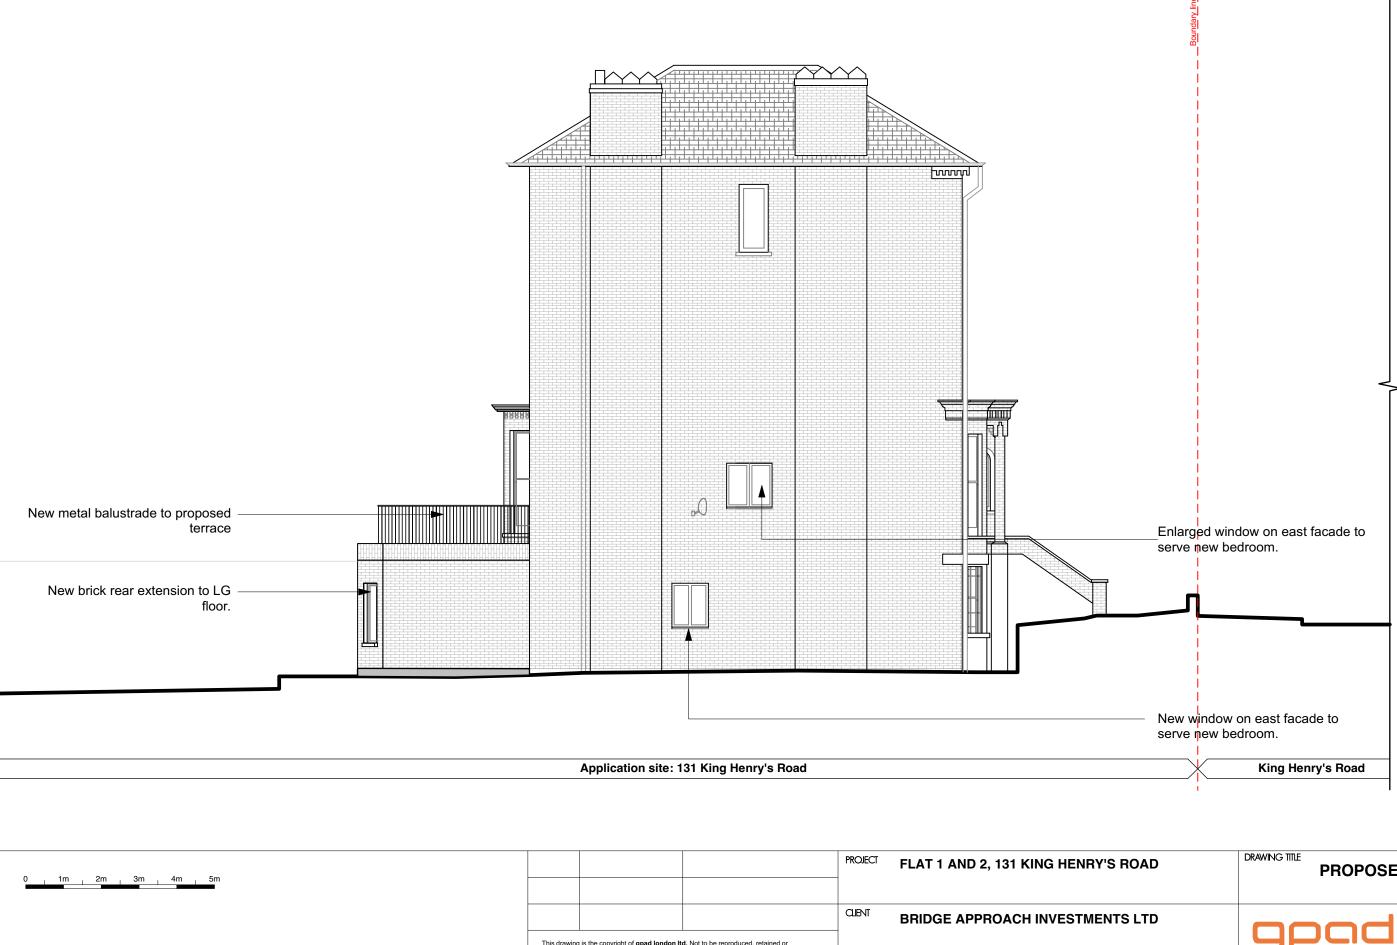

|                                                                                                                                                                                                                                                                                                                                                                                                                                                                                                                   |  |                                                                                                   |  | CLIENT | BRIDGE AP  | PROACH INVE   | STMENT | TS LTI |
|-------------------------------------------------------------------------------------------------------------------------------------------------------------------------------------------------------------------------------------------------------------------------------------------------------------------------------------------------------------------------------------------------------------------------------------------------------------------------------------------------------------------|--|---------------------------------------------------------------------------------------------------|--|--------|------------|---------------|--------|--------|
| This drawing is the copyright of <b>gpad london ltd</b> . Not to be reproduced, retained or disclosed to any unauthorised person either wholly or in part without written permission. Do not scale of this drawing, all indicated dimensions to be checked and verified on site by the contractor before commencement of any fabrication drawings or work whatsoever on site. Report any discrepancies to the Architect immediately. Drawings to be read in conjunction with relevant drawings and specification. |  |                                                                                                   |  | SCALE  | 1:100 @ A3 | DATE 07/12/20 | DWG BY | CI     |
| PROPOSED EAST ELEVATION                                                                                                                                                                                                                                                                                                                                                                                                                                                                                           |  | Prawings to be read in conjunction with relevant drawings and specification.<br>© gpad london Itd |  |        | - DWG NO.  | 644-PL        | -303   | }      |

| )    |                                                                           | D EAST ELEVATION                               |
|------|---------------------------------------------------------------------------|------------------------------------------------|
| )    | gpad                                                                      | architecture & interior design                 |
| REV. | T: 020 7549 2133<br>E: info@gpadlondonltd.com<br>W: www.gpadlondonltd.com | 2nd Floor<br>130 Old Street<br>London EC1V 9BD |