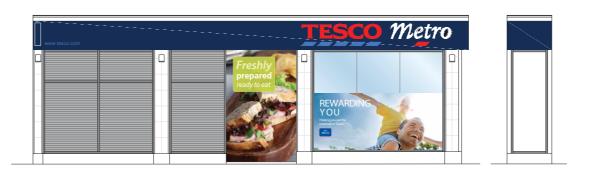

## SOUTH ELEVATION

## PART EAST ELEVATION

| DRAWING NO 03_2568_03A                   |                    | STORE TYPE METRO             |
|------------------------------------------|--------------------|------------------------------|
| scale<br>1:100@A3                        | DATE<br>11.12.2020 | STORE NAME GOODGE STREET     |
| CHECKED BY ANDY HORWOOD DRAWN BY SAISREE |                    | CONTENT  EXISTING ELEVATIONS |