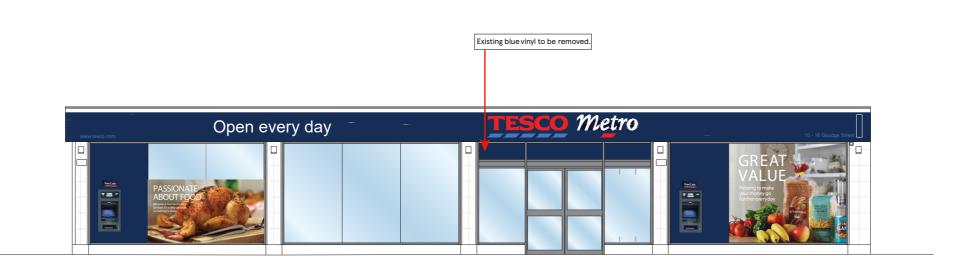

## SOUTH ELEVATION

## PART EAST ELEVATION

| DRAWING NO 03_2568_03A                   |                    | STORE TYPE METRO             |
|------------------------------------------|--------------------|------------------------------|
| scale<br>1:100@A3                        | DATE<br>11.12.2020 | STORE NAME GOODGE STREET     |
| CHECKED BY ANDY HORWOOD DRAWN BY SAISREE |                    | CONTENT  EXISTING ELEVATIONS |