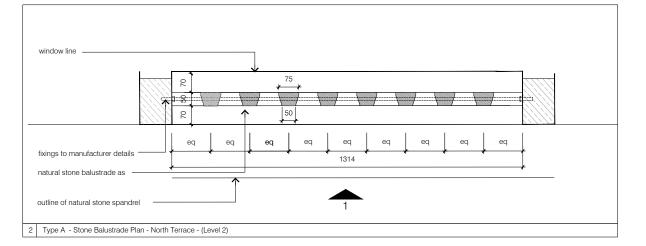

## PLANNING ISSUE

## GENERAL NOTES

- Do not scale from drawings. Check all dimensions and
- conditions on site.

  All works to be carried out in accordance with current health and safety including CDM regulations. All works to comply with current British standards and regulations, codes of practice and
- building regulations, and appropriate European standards.
  All structural work is to be carried out in accordance with the
- structural engineers details and calculations.

  Precise positions of all fixtures and fittings are subject to
- confirmation on site.

  All drawings are to be read in conjunction with the relevant specification and schedules.

P1 30.11.20 Planning Issue

3050

294-295 High Holborn

Type A - Stone Balustrade - North Terrace