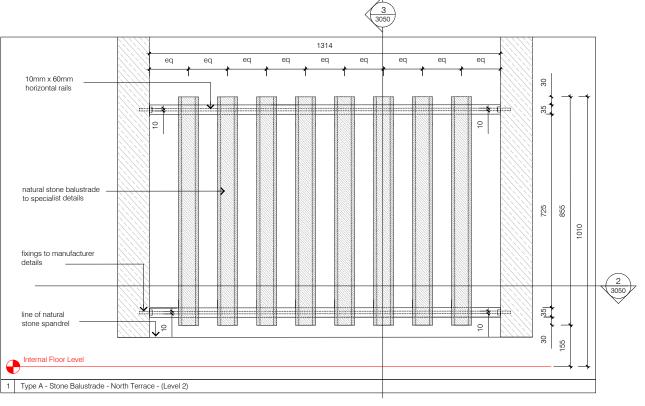

## PLANNING ISSUE

## GENERAL NOTES

- Do not scale from drawings. Check all dimensions and
- conditions on site.

  All works to be carried out in accordance with current health and safety including CDM regulations. All works to comply with current British standards and regulations, codes of practice and
- building regulations, and appropriate European standards.
  All structural work is to be carried out in accordance with the
- structural engineers details and calculations.

  Precise positions of all fixtures and fittings are subject to
- confirmation on site.

  All drawings are to be read in conjunction with the relevant specification and schedules.

P1 30.11.20 Planning Issue

3050

294-295 High Holborn

Type A - Stone Balustrade - North Terrace