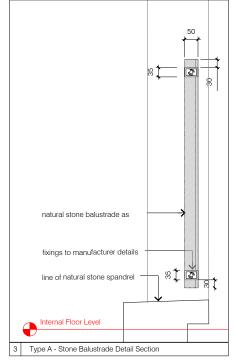

## PLANNING ISSUE

## GENERAL NOTES

- Do not scale from drawings. Check all dimensions and
- conditions on site.

  All works to be carried out in accordance with current health and safety including CDM regulations. All works to comply with current British standards and regulations, codes of practice and
- building regulations, and appropriate European standards.
  All structural work is to be carried out in accordance with the
- structural engineers details and calculations.

  Precise positions of all fixtures and fittings are subject to
- confirmation on site.

  All drawings are to be read in conjunction with the relevant specification and schedules.

P1 30.11.20 Planning Issue

3050

294-295 High Holborn

Type A - Stone Balustrade - North Terrace