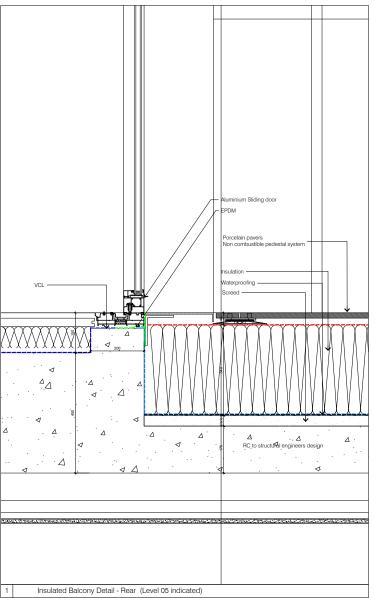

P1 30.11.20 Planning Issue

job no. 20004

3017

294-295 High Holborn

South Facade - Insulated Balcony Detail