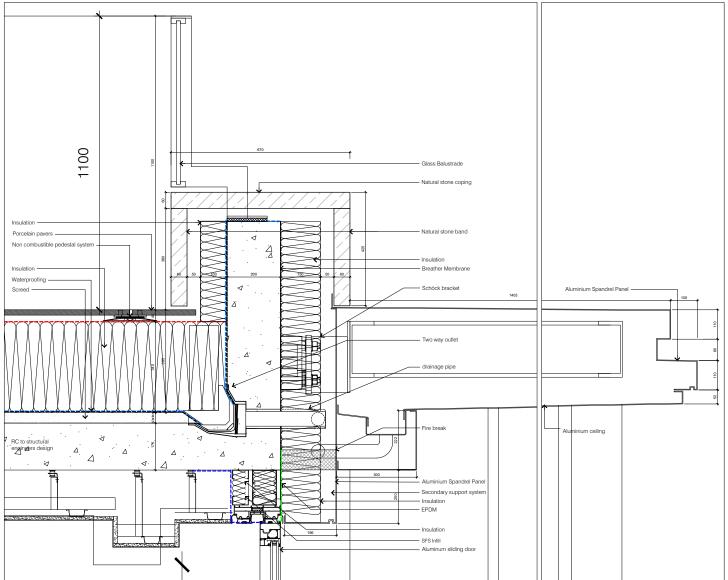

P1 30.11.20 Planning Issue

job no. 20004

3017

294-295 High Holborn

South Facade - Insulated Balcony Detail