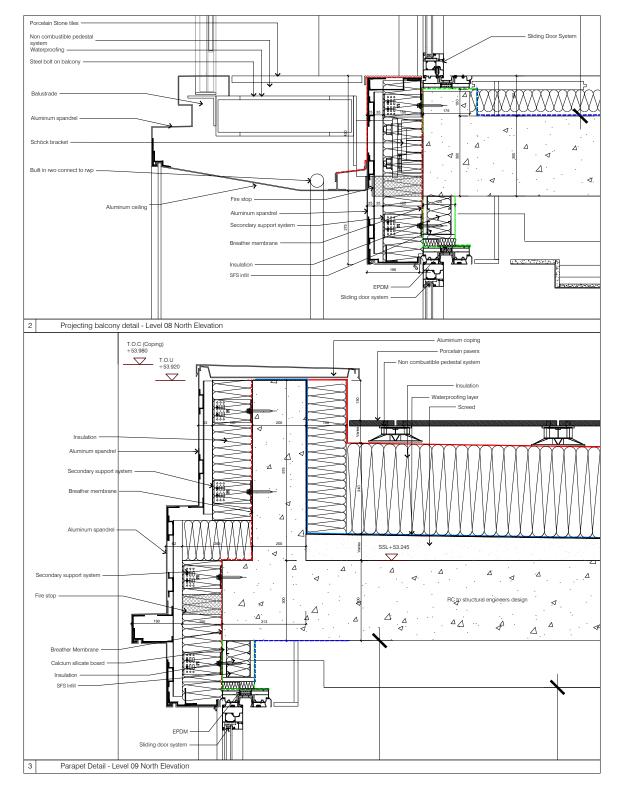

## PLANNING ISSUE

## GENERAL NOTES

- A. Do not scale from drawings. Check all dimensions and
- Do tot scale toth claimings. Creck all dimensions and conditions on site.
  All works to be carried out in accordance with current health and safety including COM regulations. All works to comply with current British standards and regulations, codes of practice and
- building regulations, and appropriate European standards. All structural work is to be carried out in accordance with the C.
- structural engineers details and calculations. Precise positions of all fixtures and fittings are subject to D.
- confirmation on site. All drawings are to be read in conjunction with the relevant specification and schedules. Ε.