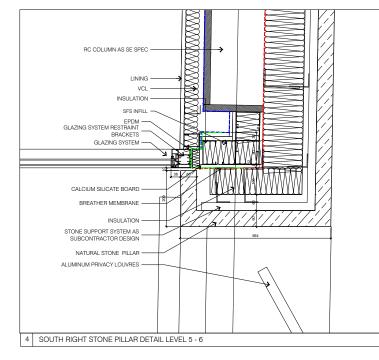

| P1                                                                                           | 30.11.20 | Planning lss | ue      |                                 | JM    | KS      |
|----------------------------------------------------------------------------------------------|----------|--------------|---------|---------------------------------|-------|---------|
| FRV.                                                                                         | date     | description  |         | c                               | diawn | checked |
| dwg no.                                                                                      |          |              | jab na. | 20004                           |       |         |
| 3012                                                                                         |          |              |         | 294-295 High Holborn            |       |         |
|                                                                                              |          |              |         | South Facade Details Levels 1 t | to 6  |         |
|                                                                                              |          |              |         | 1:5 @ A1, 1:10 @ A3             |       |         |
| MSMR Architects Ltd. The Old School, Exton Street,<br>London. SET 8UE 1 + 44 (0)20 7928 6767 |          |              |         |                                 |       |         |