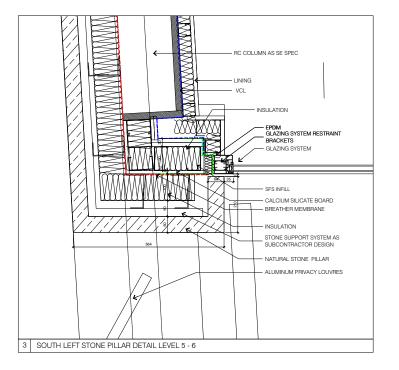

| P1                                                                                           | 30.11.20 | Planning lss | ue      |                                 | JM    | KS      |
|----------------------------------------------------------------------------------------------|----------|--------------|---------|---------------------------------|-------|---------|
| FRV.                                                                                         | date     | description  |         | c                               | diawn | checked |
| dwg no.                                                                                      |          |              | jab na. | 20004                           |       |         |
| 3012                                                                                         |          |              |         | 294-295 High Holborn            |       |         |
|                                                                                              |          |              |         | South Facade Details Levels 1 t | to 6  |         |
|                                                                                              |          |              |         | 1:5 @ A1, 1:10 @ A3             |       |         |
| MSMR Architects Ltd. The Old School, Exton Street,<br>London. SET 8UE 1 + 44 (0)20 7928 6767 |          |              |         |                                 |       |         |