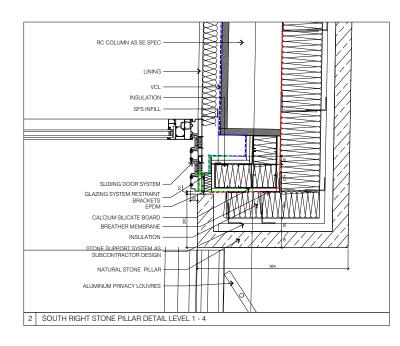

| P1                                                                                           | 30.11.20 | Planning lss | ue      |                                 | JM    | KS      |
|----------------------------------------------------------------------------------------------|----------|--------------|---------|---------------------------------|-------|---------|
| FRV.                                                                                         | date     | description  |         | c                               | diawn | checked |
| dwg no.                                                                                      |          |              | jab na. | 20004                           |       |         |
| 3012                                                                                         |          |              |         | 294-295 High Holborn            |       |         |
|                                                                                              |          |              |         | South Facade Details Levels 1 t | to 6  |         |
|                                                                                              |          |              |         | 1:5 @ A1, 1:10 @ A3             |       |         |
| MSMR Architects Ltd. The Old School, Exton Street,<br>London. SET 8UE 1 + 44 (0)20 7928 6767 |          |              |         |                                 |       |         |