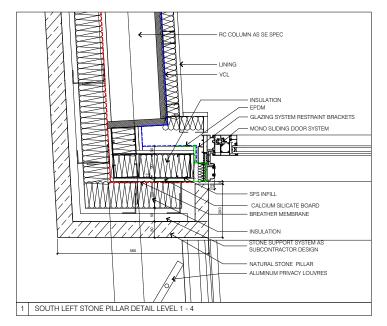

| P1                                                                                           | 30.11.20 | Planning lss | ue      |                                 | JM    | KS      |
|----------------------------------------------------------------------------------------------|----------|--------------|---------|---------------------------------|-------|---------|
| FRV.                                                                                         | date     | description  |         | c                               | diawn | checked |
| dwg no.                                                                                      |          |              | jab na. | 20004                           |       |         |
| 3012                                                                                         |          |              |         | 294-295 High Holborn            |       |         |
|                                                                                              |          |              |         | South Facade Details Levels 1 t | to 6  |         |
|                                                                                              |          |              |         | 1:5 @ A1, 1:10 @ A3             |       |         |
| MSMR Architects Ltd. The Old School, Exton Street,<br>London. SET 8UE 1 + 44 (0)20 7928 6767 |          |              |         |                                 |       |         |