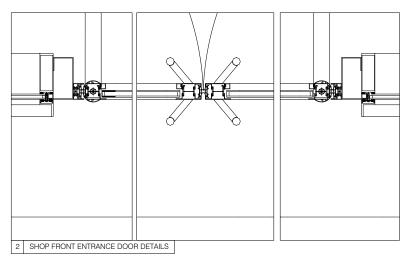

## INSULATION - FPDM GLAZING SYSTEM RESTRAINT BRACKETS INSULATION STONE SUPPORT SYSTEM RWP WITH RODDING BRANCH NATURAL STONE PILLAR ALUMINUM CLADDING CONNECTION TO NEIGHBORING BUILDING WITH REMOVABLE SECTION FOR RODDING SHOP FRONT ENTRANCE DETAILS