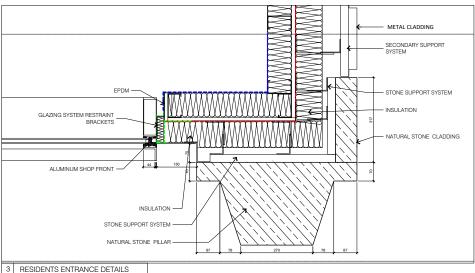

## INSULATION - FPDM GLAZING SYSTEM RESTRAINT BRACKETS INSULATION STONE SUPPORT SYSTEM RWP WITH RODDING BRANCH NATURAL STONE PILLAR ALUMINUM CLADDING CONNECTION TO NEIGHBORING BUILDING WITH REMOVABLE SECTION FOR RODDING SHOP FRONT ENTRANCE DETAILS