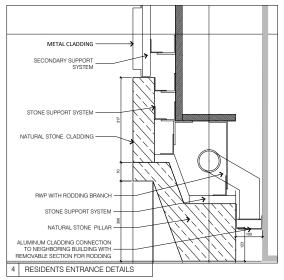

## INSULATION - FPDM GLAZING SYSTEM RESTRAINT BRACKETS INSULATION STONE SUPPORT SYSTEM RWP WITH RODDING BRANCH NATURAL STONE PILLAR ALUMINUM CLADDING CONNECTION TO NEIGHBORING BUILDING WITH REMOVABLE SECTION FOR RODDING SHOP FRONT ENTRANCE DETAILS