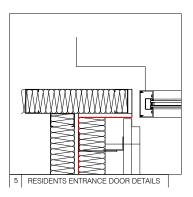

## INSULATION - FPDM GLAZING SYSTEM RESTRAINT BRACKETS INSULATION STONE SUPPORT SYSTEM RWP WITH RODDING BRANCH NATURAL STONE PILLAR ALUMINUM CLADDING CONNECTION TO NEIGHBORING BUILDING WITH REMOVABLE SECTION FOR RODDING SHOP FRONT ENTRANCE DETAILS