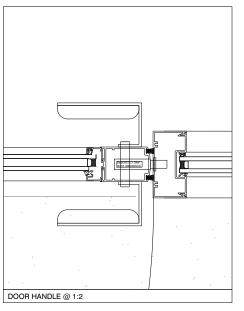

## PLANNING ISSUE

## GENERAL NOTES

- A. Do not scale from drawings. Check all dimensions and
- Do not scale not reasingly. Creek an uninensions and conditions on site.
   All works to be carried out in accordance with current health and safety including CDM regulations. All works to comply with current British standards and regulations, codes of practice and building regulations, and appropriate European standards.

  All structural work is to be carried out in accordance with the
- structural engineers details and calculations.

  Precise positions of all fixtures and fittings are subject to
- confirmation on site.

  All drawings are to be read in conjunction with the relevant specification and schedules.

job no. 20004

1715

294-295 High Holborn

External Entrance Lobby 1:20 @ A1 /