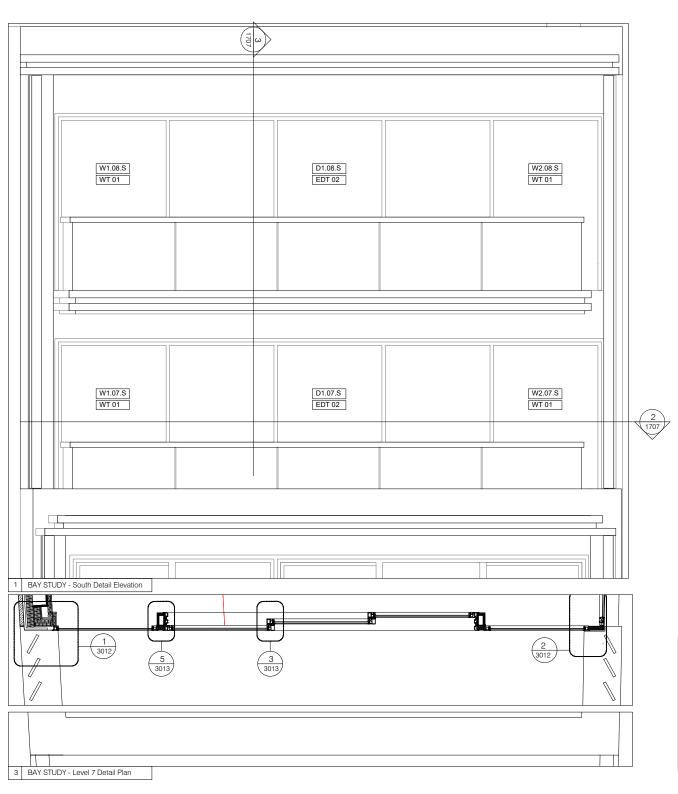

P1 30.11.20 Planning Issue

1707

294-295 High Holborn Bay Study - South Elevation 7th to roof 1:10 @ A1, 1:20 @ A3

job no. 20004