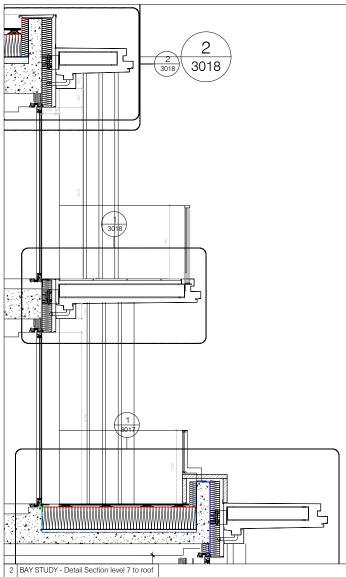

P1 30.11.20 Planning Issue

1707

294-295 High Holborn Bay Study - South Elevation 7th to roof 1:10 @ A1, 1:20 @ A3

job no. 20004