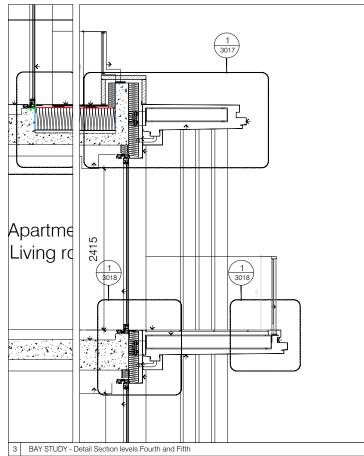

## PLANNING ISSUE

## GENERAL NOTES

- A. Do not scale from drawings. Check all dimensions and
- Do not scale norm crawings. Ordex air dimensions and conditions on site.
   All works to be carried out in accordance with current health and safety including CDM regulations. All works to comply with current British standards and regulations, codes of practice and
- building regulations, and appropriate European standards.

  C. All structural work is to be carried out in accordance with the structural engineers details and calculations.

  D. Precise positions of all fixtures and fittings are subject to
- recuse positions of an intuities and intings are subject to confirmation on site.
   All drawings are to be read in conjunction with the relevant specification and schedules.

P1 30.11.2