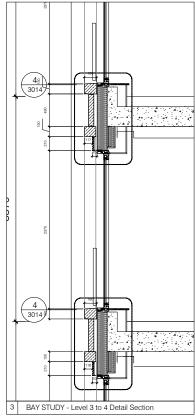

## PLANNING ISSUE

## GENERAL NOTES

- Do not scale from drawings. Check all dimensions and conditions on site.
- conditions on site.

  B. All works to be carried out in accordance with current health and safety including CDM regulations. All works to comply with current British standards and regulations, codes of practice and building regulations, and appropriate European standards.

  C. All structural work is to be carried out in accordance with the structural engineers details and calculations.

  D. Precise positions of all fixtures and fittings are subject to confirmation.

- confirmation on site.

  E. All drawings are to be read in conjunction with the relevant specification and schedules.

P1 30.11.20 Planning Issue

1703

294-295 High Holborn Bay Study - North Elevation - 5t