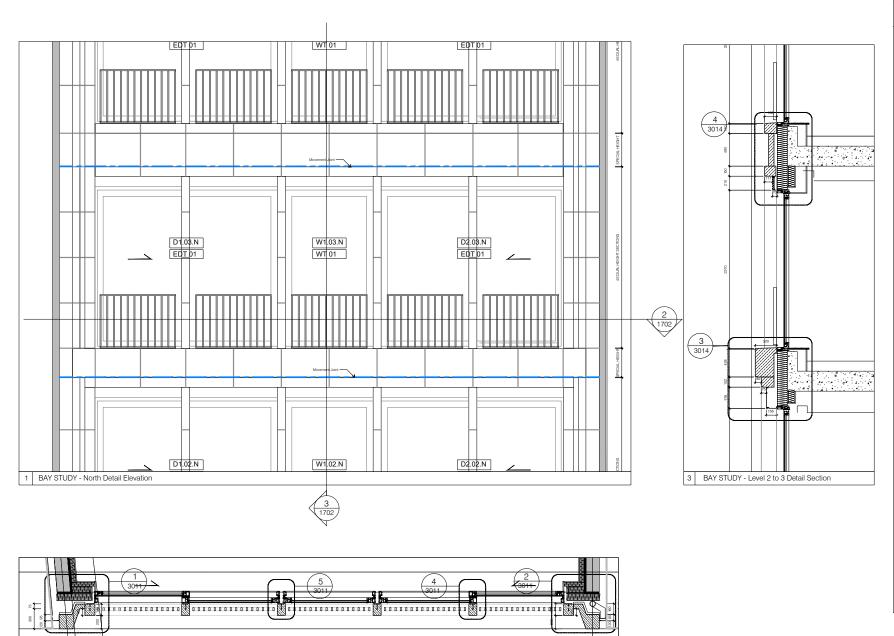

120

2 BAY STUDY - Second floor Detail Plan

## PLANNING ISSUE

## GENERAL NOTES

- Do not scale from drawings. Check all dimensions and conditions on site.
- conditions on site.

  8. All works to be carried out in accordance with current health and safely including CDM regulations. All works to comply with current British standards and regulations, codes of practice and building regulations, and appropriate European standards.

  6. All structural work is to be carried out in accordance with the structural profits and regulations and calculations.
- structural engineers details and calculations.

  D. Precise positions of all fixtures and fittings are subject to
- confirmation on site.

  E. All drawings are to be read in conjunction with the relevant specification and schedules.

P1 3