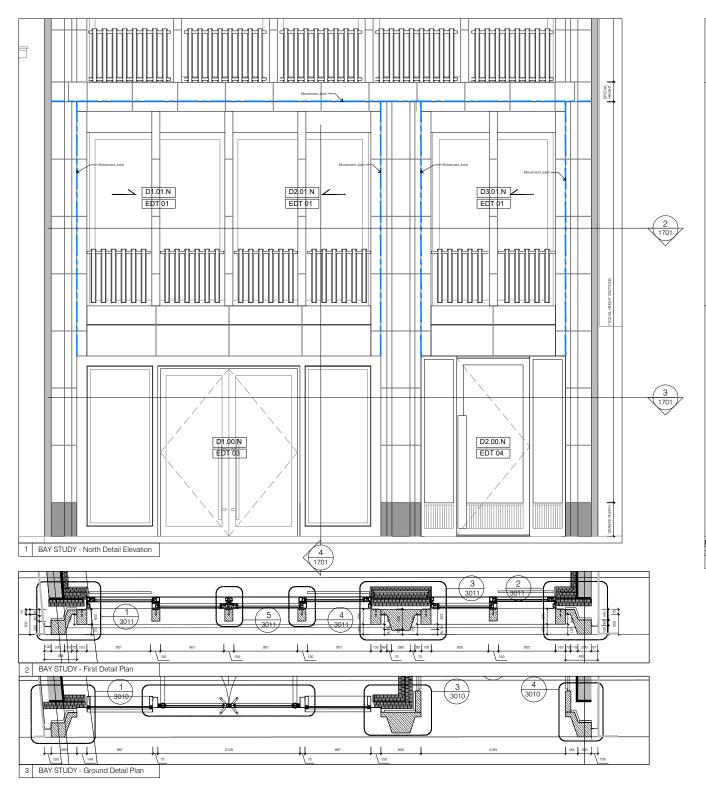

BAY STUDY - Ground to 1st Detail Section

P1 30.11.20 Planning Issue job no. 20004

1701

294-295 High Holborn

Bay Study - North Elevation Levels Ground to First 1:10 @ A1, 1:20 @ A3

JM KS