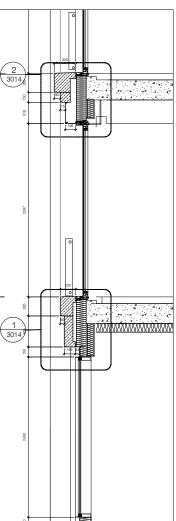

BAY STUDY - Ground to 1st Detail Section

## PLANNING ISSUE

## GENERAL NOTES

- A. Do not scale from drawings. Check all dimensions and conditions on site.
- All works to be carried out in accordance with current health All Works to be carried out in accordance with comply with and safety including CDM regulations. All works to comply with current British standards and regulations, codes of practice and building regulations, and appropriate European standards. All structural work is to be carried out in accordance with the
- structural engineers details and calculations.

  Precise positions of all fixtures and fittings are subject to
- recase positions of all intuities and littings are subject to confirmation on site.

  All drawings are to be read in conjunction with the relevant spec