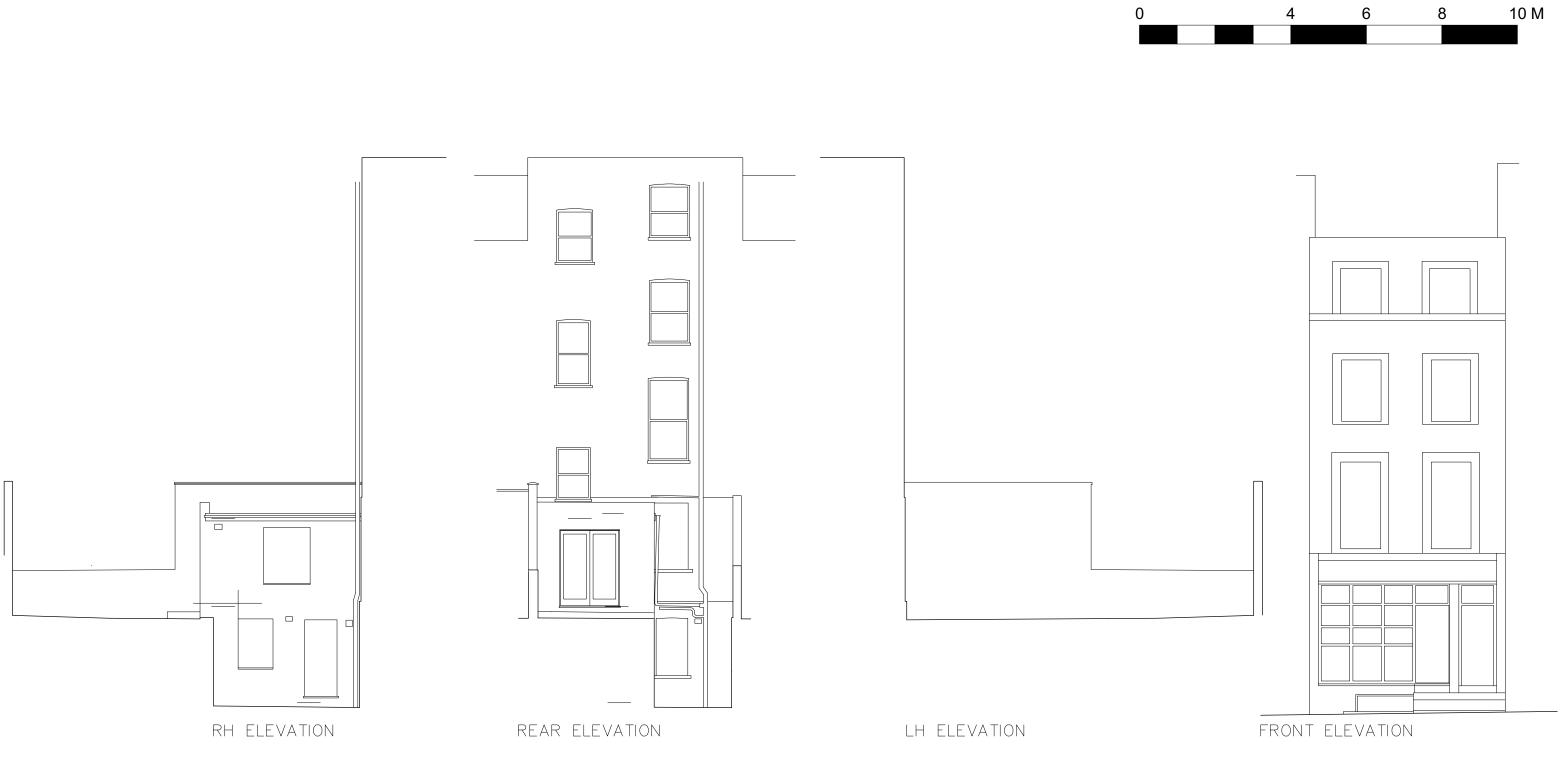

## No Change to Elevations

| А                                | 04/12/2020 Draft Planning Issue |                                                                           |          |         |
|----------------------------------|---------------------------------|---------------------------------------------------------------------------|----------|---------|
| Rev                              | Date                            | Note                                                                      |          |         |
| Sheet S                          | Status                          |                                                                           |          |         |
| For                              | Informa                         | ition                                                                     |          |         |
| Project                          | : Title                         |                                                                           |          |         |
| Leigh Street                     |                                 |                                                                           |          |         |
| 0                                |                                 |                                                                           |          |         |
| Sheet                            | Title                           |                                                                           |          |         |
| Existing and Proposed Elevations |                                 |                                                                           |          |         |
|                                  | 0                               |                                                                           |          |         |
| Date P                           | rinted                          |                                                                           | Scale    |         |
| 4/12/20                          |                                 |                                                                           | 1:100    | A3      |
| Model Status                     |                                 |                                                                           | Drawn by | Checked |
| -                                | 010105                          |                                                                           | OB       | TB      |
|                                  |                                 |                                                                           |          | 10      |
| Drawing No.                      |                                 |                                                                           | Revision |         |
| 20049-DR-1200                    |                                 |                                                                           | A        |         |
|                                  |                                 | Gemini House, 180-182<br>Bermondsey Street, SE1 3TQ<br>Tel: 07526 145 212 | 2        |         |