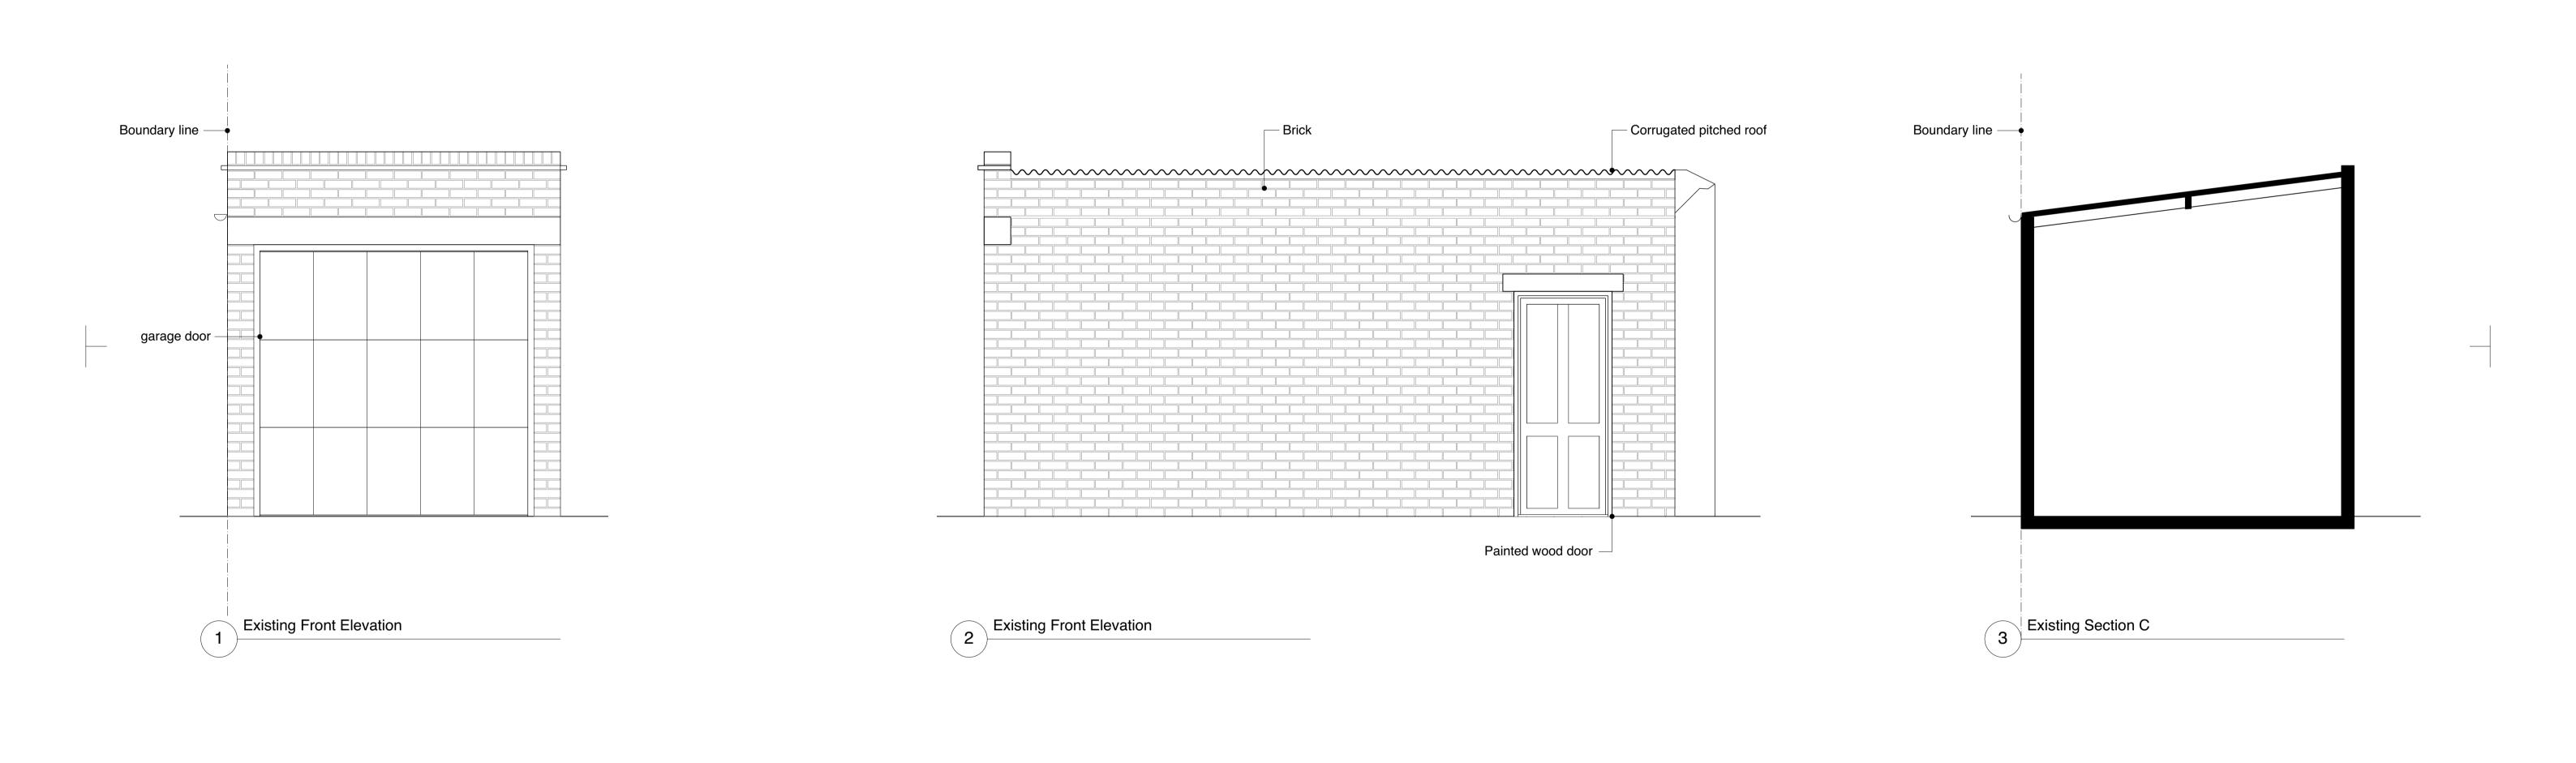

Existing Garage Section and Elevations

drawing no. 00A1005

project number 1912

71 Highgate West Hill London N6 6BU

drawing status

Planning

Richard Sumray and Lise Dulniak

YABSLEY STEVENS ARCHITECTS LTD