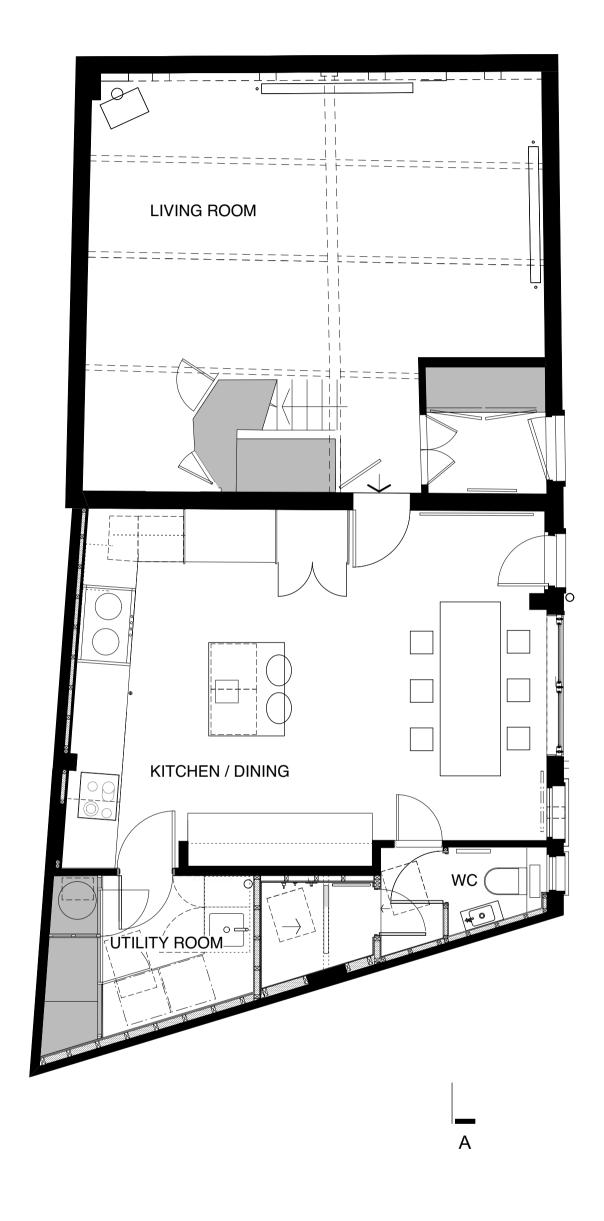

A

Ground Floor Plan

2 First Floor Plan

no. date revision no. date revision Yabsley Stevens Architects Ltd shall have no responsibility made of this document other than for that which it was prepared and issued. 71 Highgate West Hill London N6 6BU 1:50 @ A1 / 1:100 @ A3 Existing Floor Plans Any drawing errors or divergences should be brought to the attention of Yabsley Stevens Architects. 0 0 date 17.12.2020 YABSLEY STEVENS ARCHITECTS LTD Richard Sumray and Lise Dulniak All dimensions should be checked on site. Do not scale from this drawing. 0 0 18a Broadlands Road London N6 4AN T - 020 8341 5066 F - 020 8341 5938 mail@ysa.uk.com project number 1912 drawing no. 00A1004 drawing status revision © YABSLEY STEVENS ARCHITECTS LTD Planning