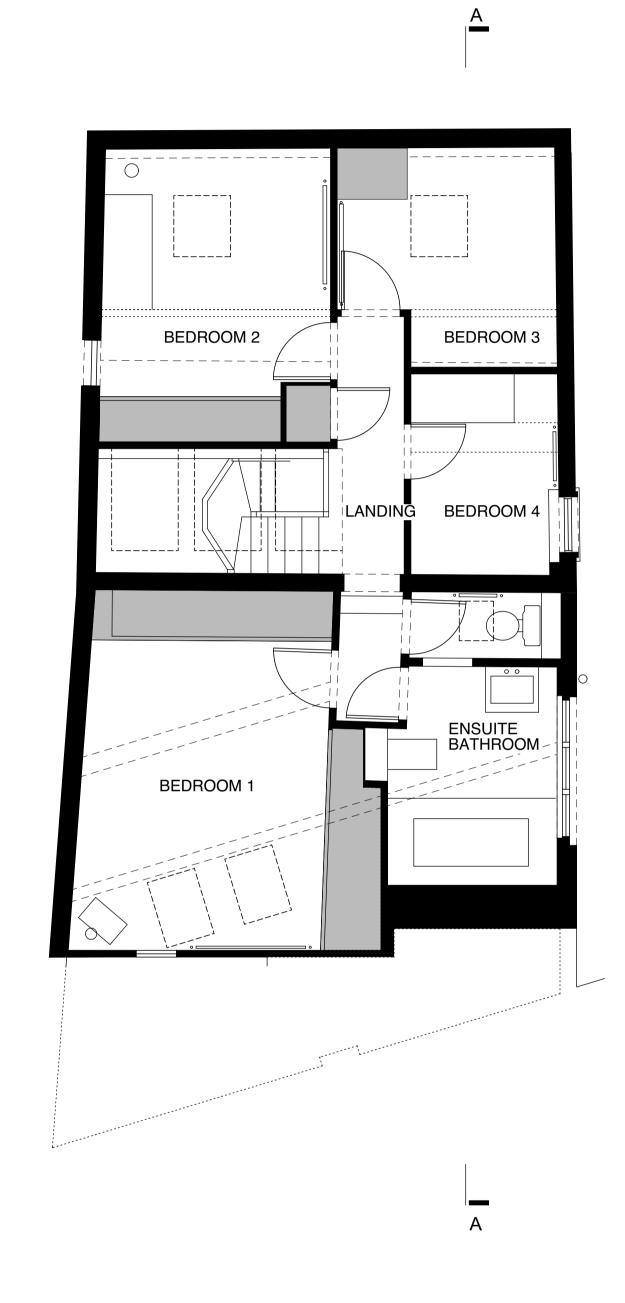

A

Ground Floor Plan

2 First Floor Plan

no. date revision no. date revision Yabsley Stevens Architects Ltd shall have no responsibility made of this document other than for that which it was prepared and issued. 71 Highgate West Hill London N6 6BU 1:50 @ A1 / 1:100 @ A3 Existing Floor Plans Any drawing errors or divergences should be brought to the attention of Yabsley Stevens Architects. 0 0 date 17.12.2020 YABSLEY STEVENS ARCHITECTS LTD Richard Sumray and Lise Dulniak All dimensions should be checked on site. Do not scale from this drawing. 0 0 18a Broadlands Road London N6 4AN T - 020 8341 5066 F - 020 8341 5938 mail@ysa.uk.com project number 1912 drawing no. 00A1004 drawing status revision © YABSLEY STEVENS ARCHITECTS LTD Planning