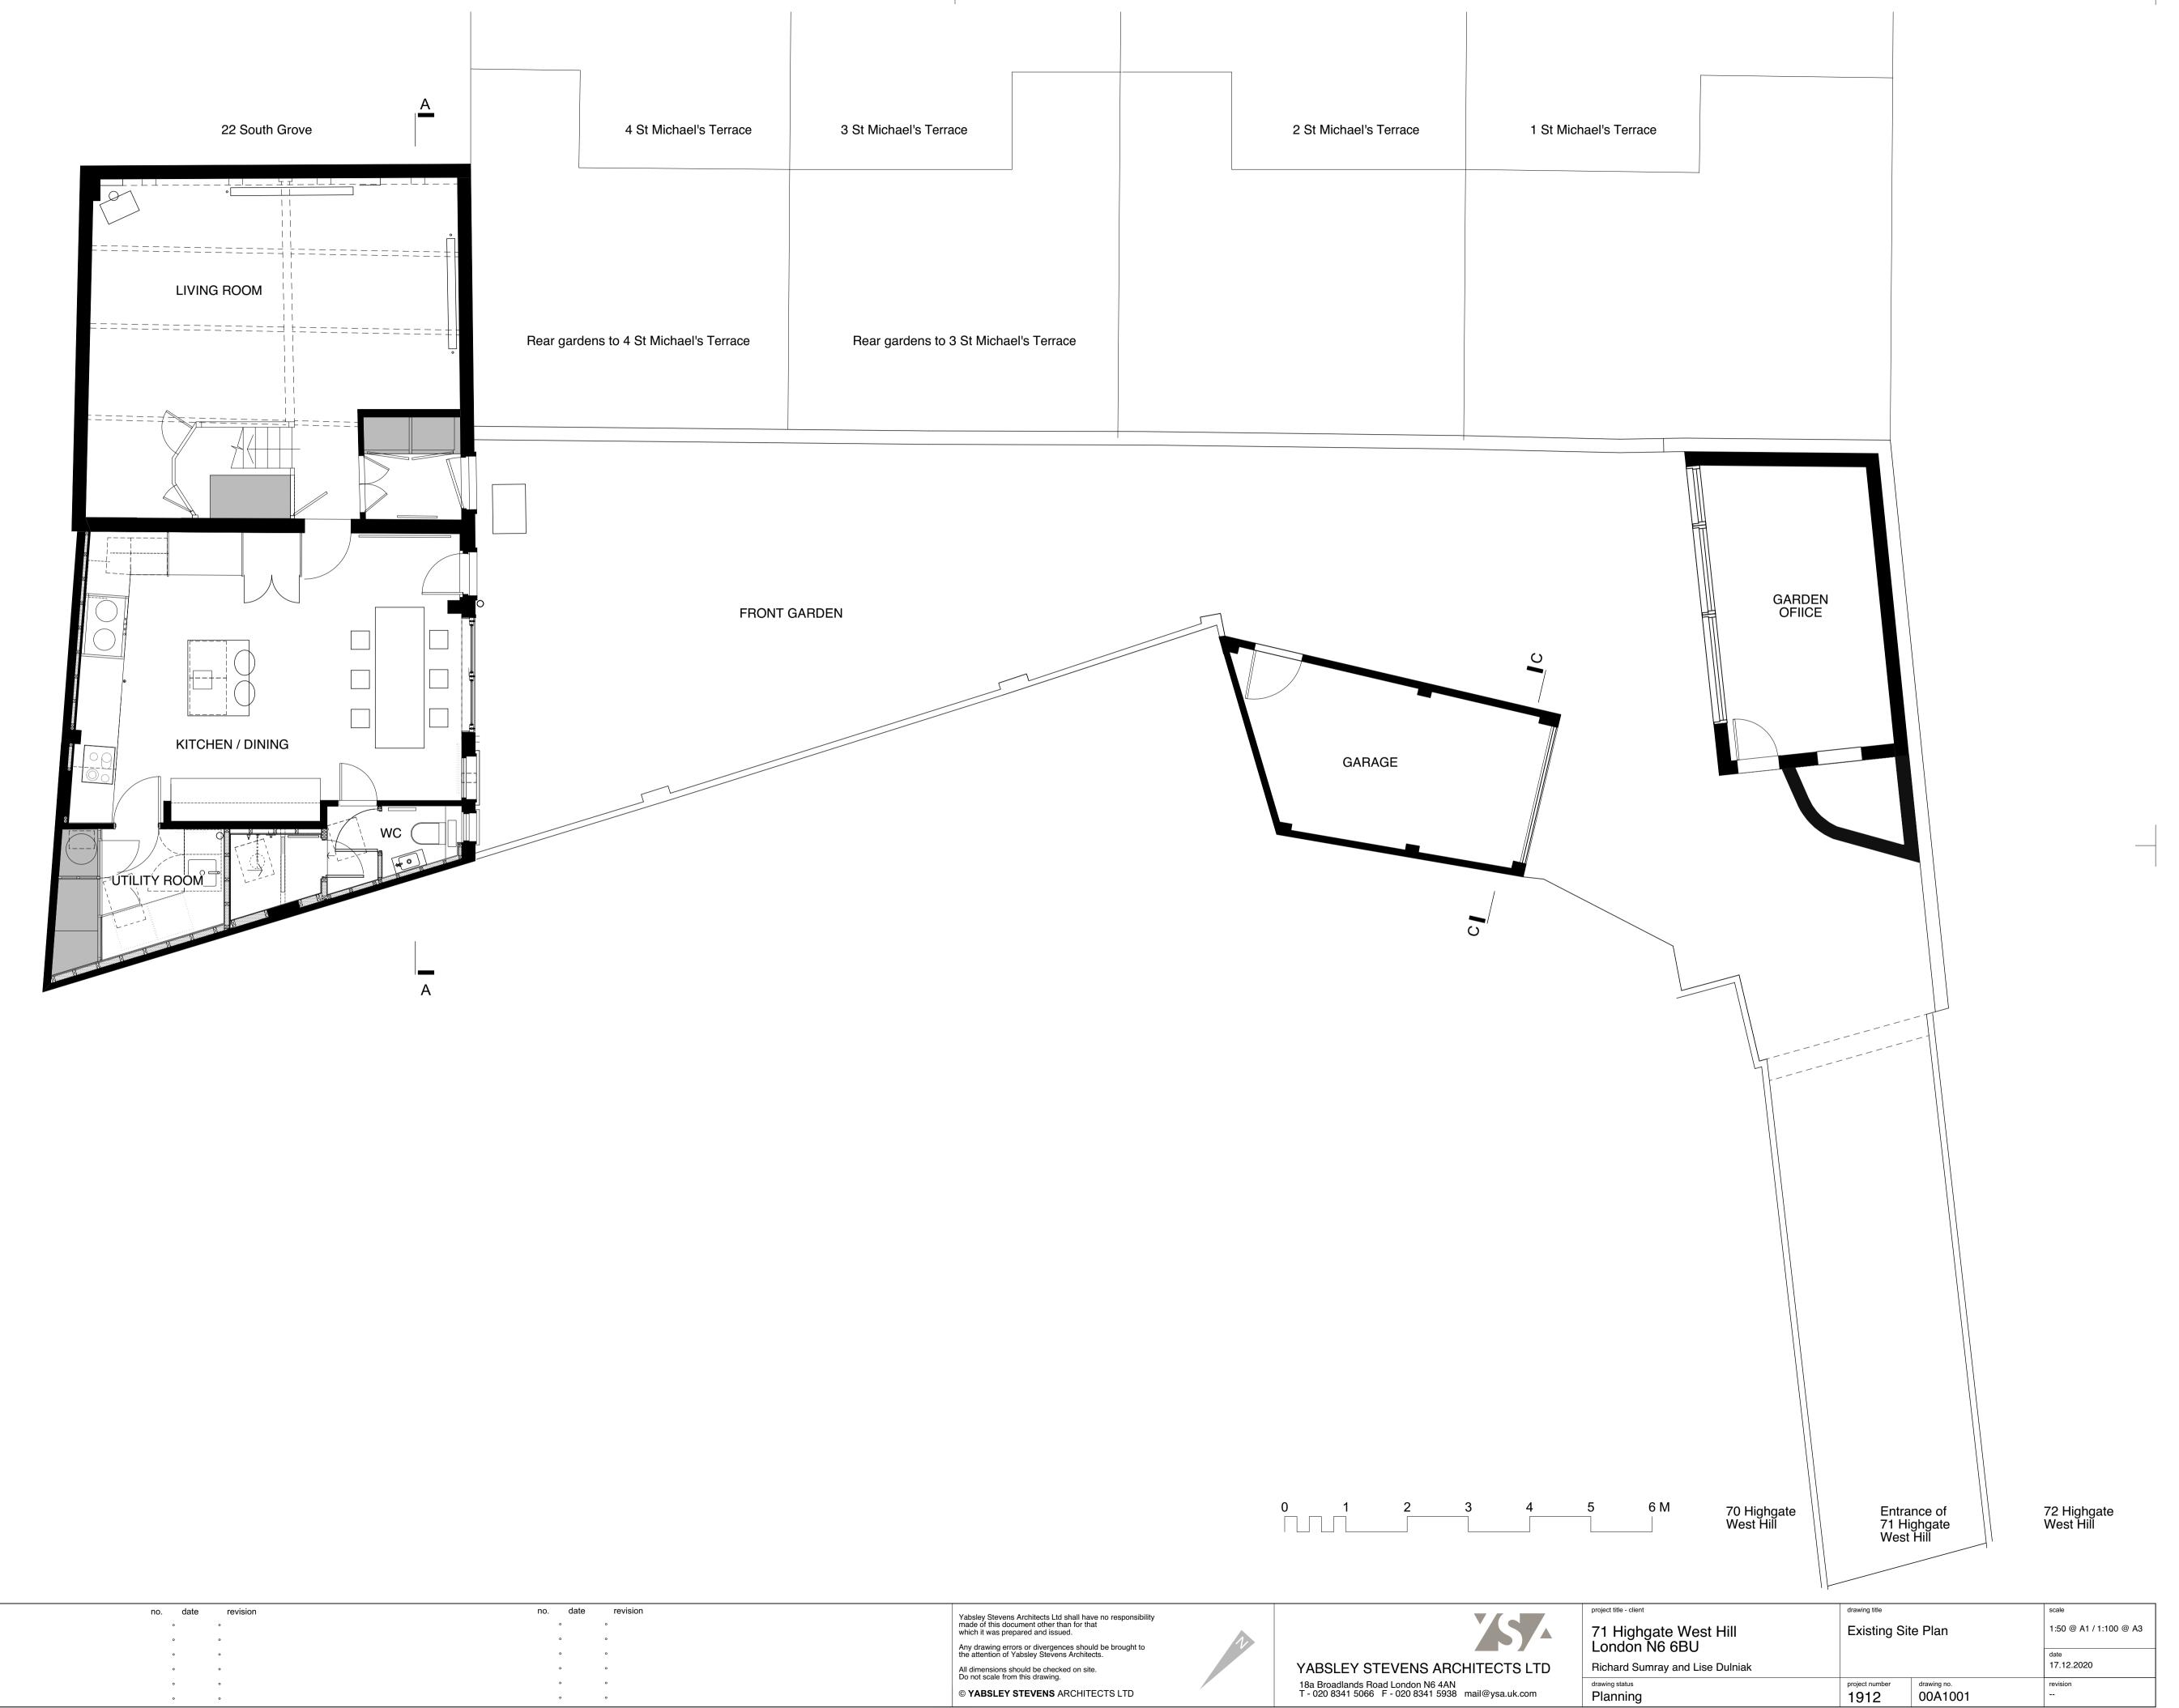

| St Michael's Terrace | 3 St Michael's Terrace     |              | 2 St Michael's Terrace | 1 St Michael's T |
|----------------------|----------------------------|--------------|------------------------|------------------|
|                      |                            |              |                        |                  |
|                      |                            |              |                        |                  |
|                      |                            |              |                        |                  |
| St Michael's Terrace | Rear gardens to 3 St Micha | el's Terrace |                        |                  |
|                      |                            |              |                        |                  |
|                      |                            |              |                        |                  |

| Yabsley Stevens Architects Ltd shall have no responsibility<br>made of this document other than for that<br>which it was prepared and issued.<br>Any drawing errors or divergences should be brought to<br>the attention of Yabsley Stevens Architects. |                                                                                            | 71 H<br>Lonc         |
|---------------------------------------------------------------------------------------------------------------------------------------------------------------------------------------------------------------------------------------------------------|--------------------------------------------------------------------------------------------|----------------------|
| All dimensions should be checked on site.<br>Do not scale from this drawing.                                                                                                                                                                            | YABSLEY STEVENS ARCHITECTS LTD                                                             | Richar               |
| © YABSLEY STEVENS ARCHITECTS LTD                                                                                                                                                                                                                        | 18a Broadlands Road London N6 4AN<br>T - 020 8341 5066  F - 020 8341 5938  mail@ysa.uk.com | drawing sta<br>Planr |