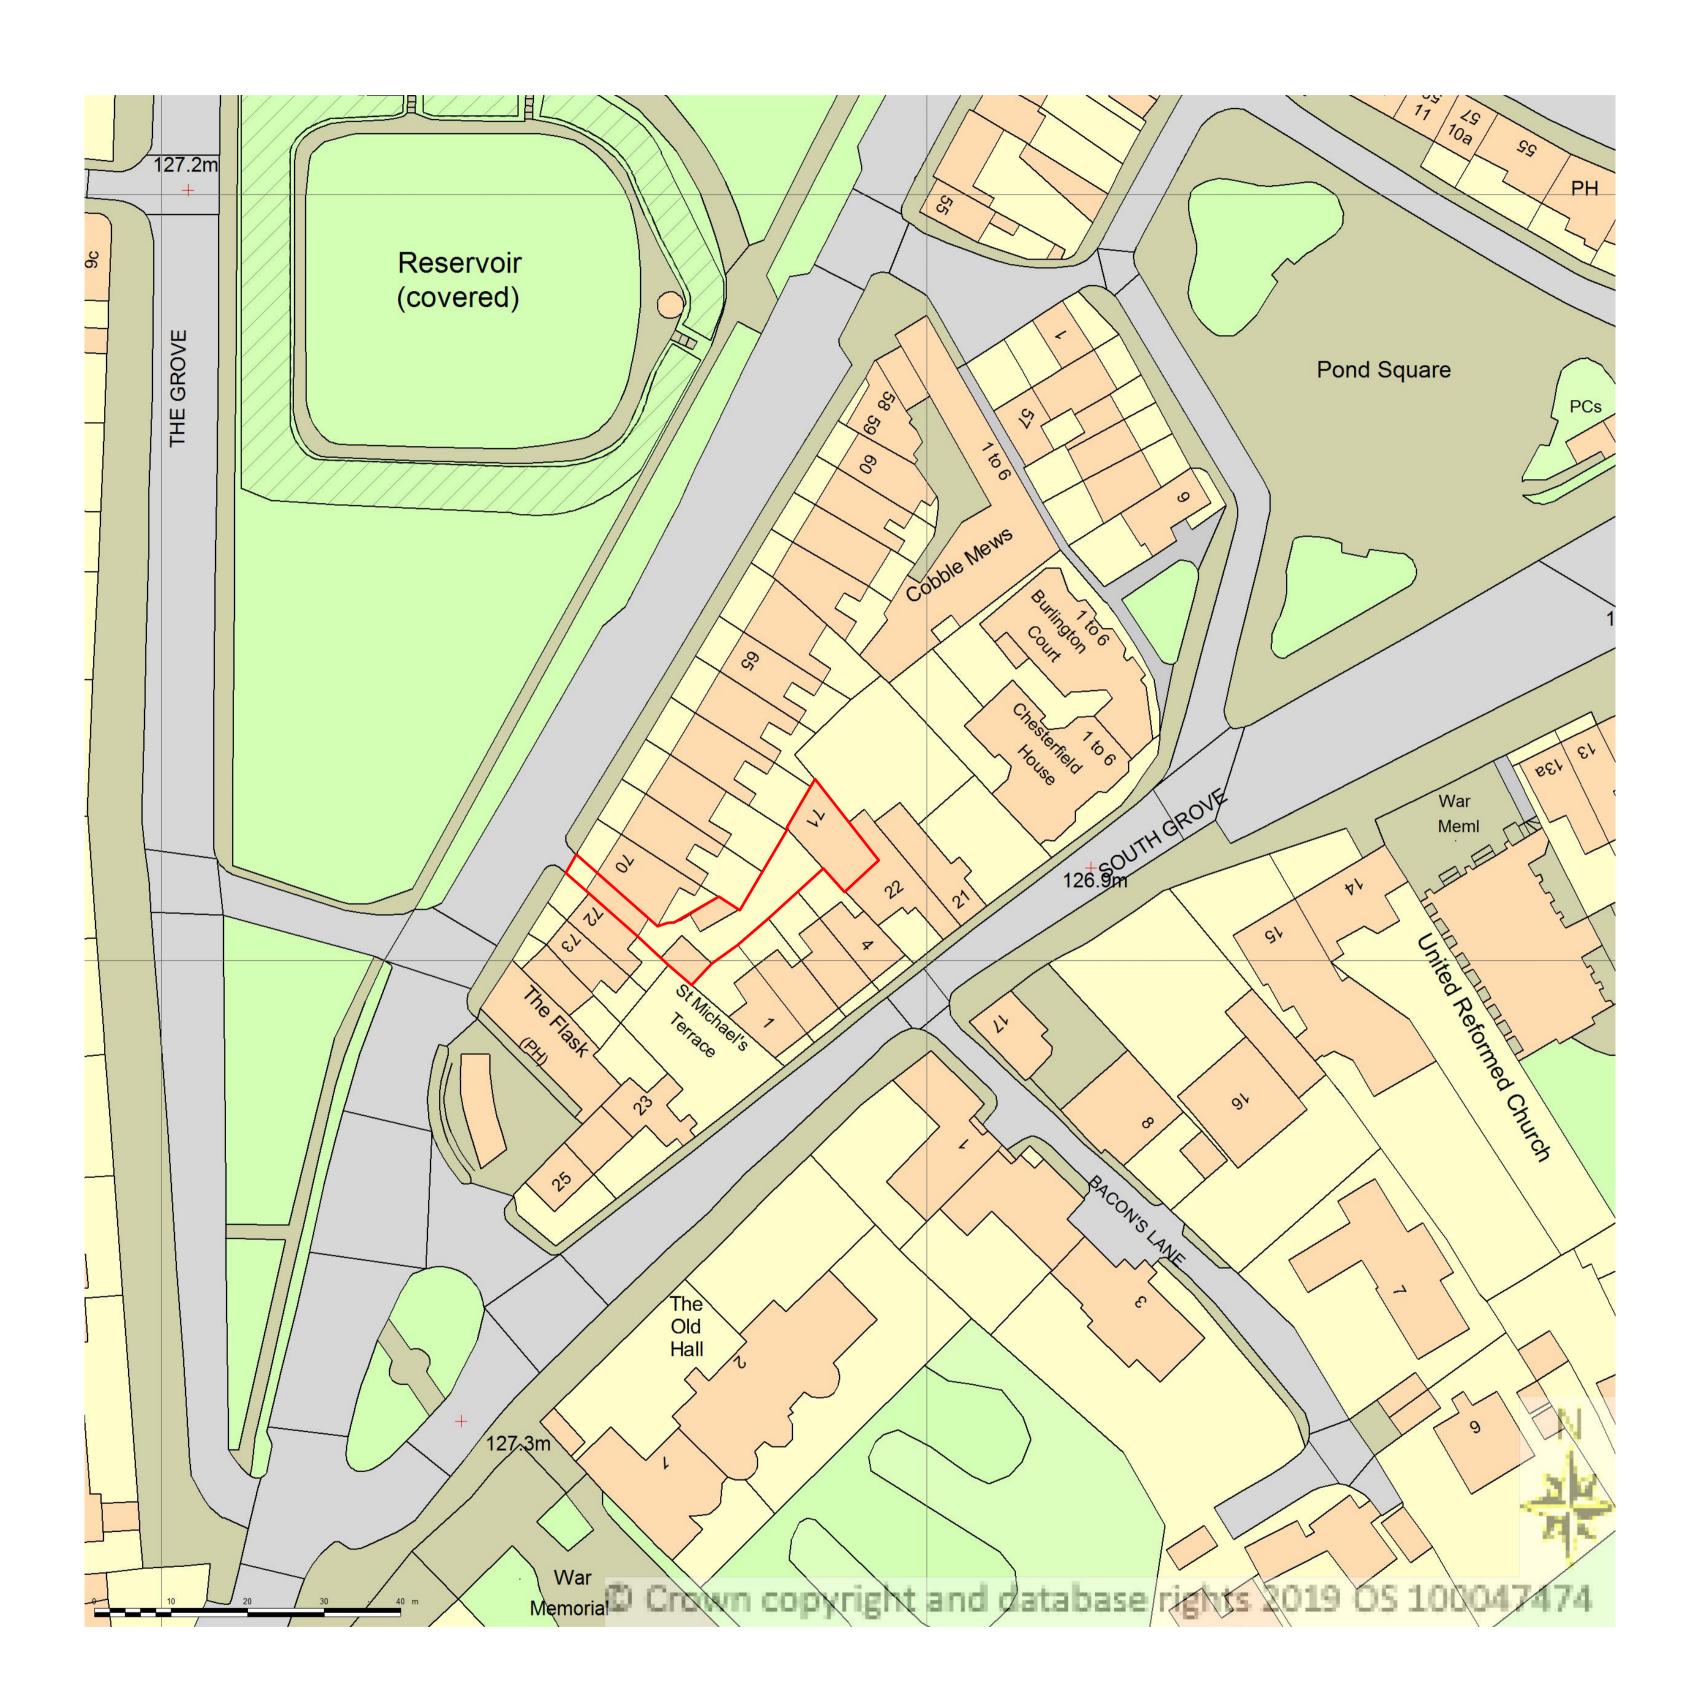

\_\_\_\_

| project title - client                 | drawing title  |             | scale                    |  |
|----------------------------------------|----------------|-------------|--------------------------|--|
| 71 Highgate West Hill<br>London N6 6BU | Site Locati    | on Plan     | 1:500 @ A1 / 1:1000 @ A3 |  |
| Richard Sumray and Lise Dulniak        |                |             | 17.12.2020               |  |
| drawing status                         | project number | drawing no. | revision                 |  |
| Survey                                 | 1912           | 10A1000     |                          |  |