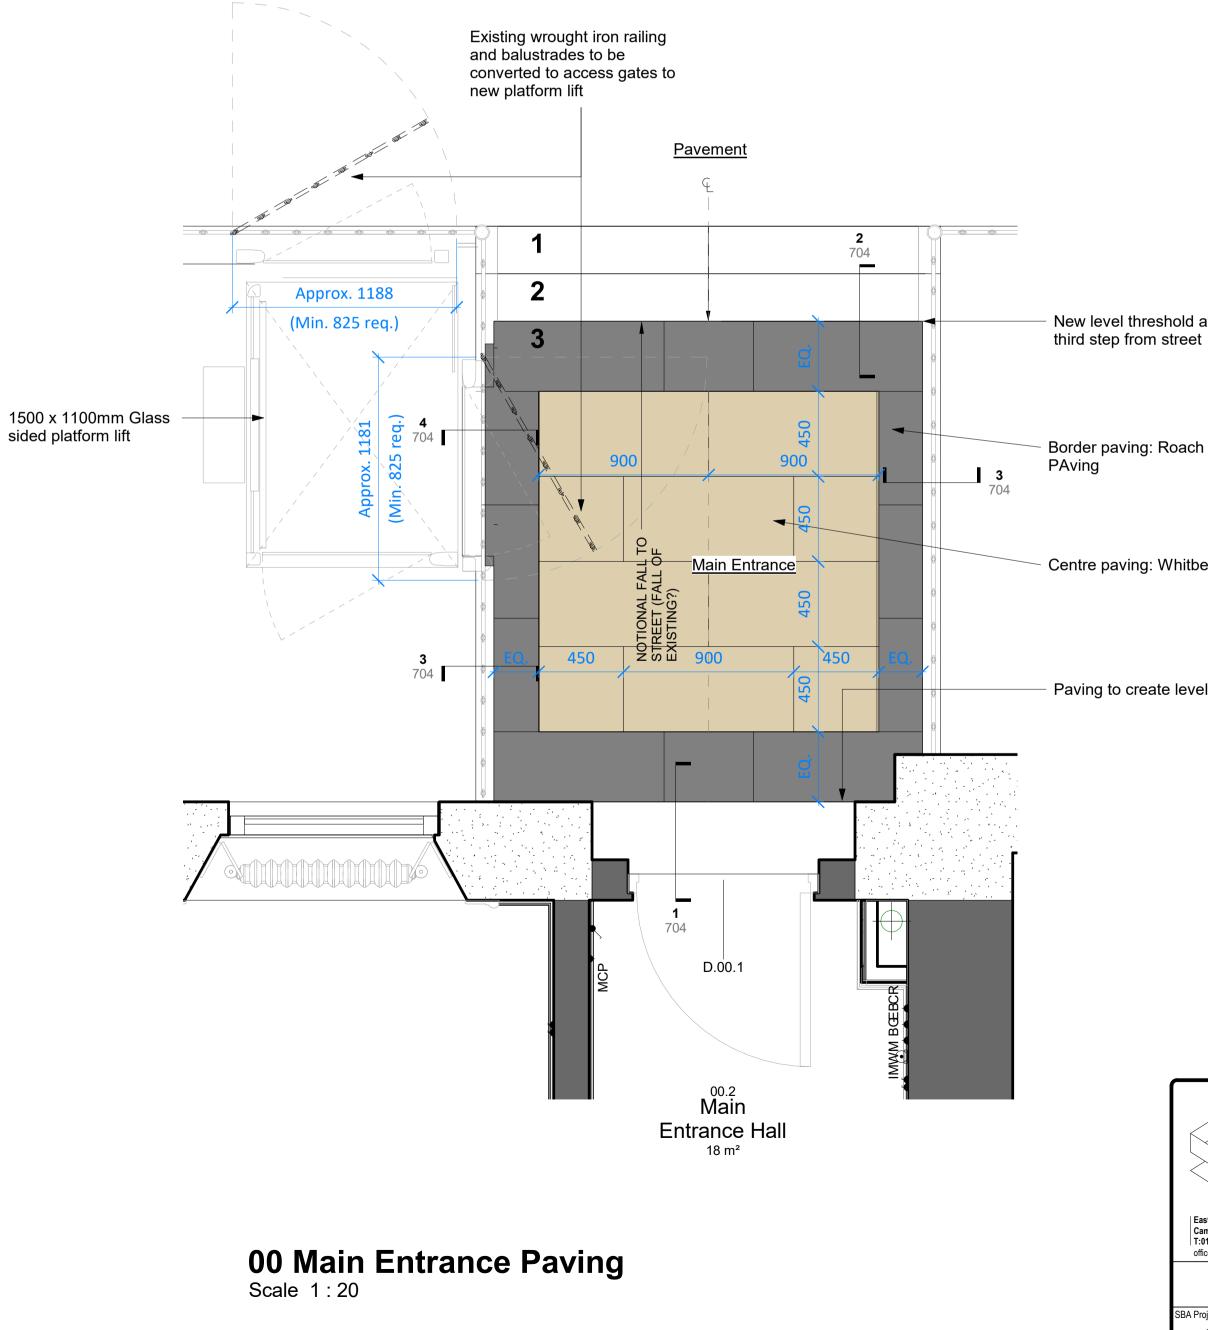

#### Proposed paving finishes:

Whitbed Portland Stone paving: General area

| Martin La |        | 1 a .     |
|-----------|--------|-----------|
|           | at the | at a star |

Roach Bed Portland Stone paving: perimeter course

Note: Reversible detail to protect existing Listed Building finishes

New level threshold at main entrance door to create

Border paving: Roach Bed Portaland Stone

Centre paving: Whitbed Portland Stone Paving

Paving to create level threshold with existing

|                                                                                                    |                                                  |                                                                                            | 1                                 | 1                                                                                                                                                | 1                                                                | 1                        |                                       |
|----------------------------------------------------------------------------------------------------|--------------------------------------------------|--------------------------------------------------------------------------------------------|-----------------------------------|--------------------------------------------------------------------------------------------------------------------------------------------------|------------------------------------------------------------------|--------------------------|---------------------------------------|
| Scale 1:20                                                                                         | 0.4 0.6                                          | <br>1m                                                                                     |                                   |                                                                                                                                                  |                                                                  |                          |                                       |
| Scale 1:5                                                                                          | 0.1 0.15 0.                                      | 25m                                                                                        | P3<br>P2<br>P1<br>C2<br>C1<br>No. | Issued for Discharge of Planning Condition<br>Entrance Paving revised<br>Issued for planning<br>CONSTRUCTION ISSUE<br>CONTRACT ISSUE<br>Revision | 17/12/20<br>16/12/20<br>27/10/20<br>02/10/20<br>18/09/20<br>Date | SBA<br>SBA<br>SBA<br>SBA | RJB<br>RJB<br>RJB<br>NG<br>NG<br>Auth |
|                                                                                                    | Bc                                               | unders<br>ston                                                                             | Job                               | iversity College London                                                                                                                          |                                                                  |                          |                                       |
| Eastern Gate House, 119 Newm<br>Cambridge CB5 8HA<br>T:01223 367733<br>office@saundersboston.co.uk | arket Road, The Gener<br>The Quay,<br>T:01392 34 | chitects<br>ator, The Gallery, King's Wharf<br>Exeter EX2 4AN<br>18627<br>dersboston.co.uk | Drawir<br>00                      | Main Entrance Paving                                                                                                                             |                                                                  |                          |                                       |
| CON                                                                                                | STRUCTI                                          | ON                                                                                         | Scale<br>As                       | indicated @A1                                                                                                                                    | Revision                                                         | <b>P</b> 3               | ;                                     |
|                                                                                                    | <sup>awn</sup> SBA<br><sup>hecked</sup> AA       | Date 03/09/20 Suitability Code 4                                                           | projec<br>18                      | t originator zone level type<br>02 -SBA-XX-ZZ-D                                                                                                  |                                                                  | umber<br>704             |                                       |