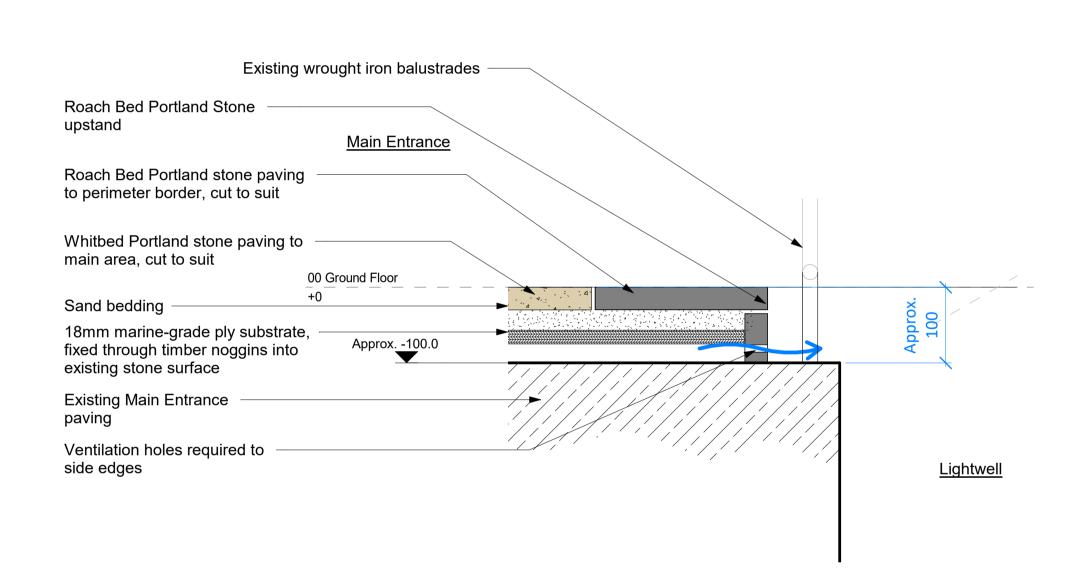

### 3 00 Main Entrance Paving - Typical Detail at Balustrade Scale 1:5

| Roach Bed Portland Stone                                                                                       |                   |                     |
|----------------------------------------------------------------------------------------------------------------|-------------------|---------------------|
| Roach Bed Portland stone paving ———<br>to perimeter border, cut to suit                                        |                   |                     |
| Whitbed Portland stone paving to <u>Ma</u><br>main area, cut to suit                                           | <u>n Entrance</u> | <u>Glass Plat</u> i |
| Sand bedding                                                                                                   |                   | 30<br>xo            |
| 18mm marine-grade ply substrate,<br>fixed through timber noggins into <sup>J.0</sup><br>existing stone surface |                   | Approx.<br>70       |
| Existing Main Entrance<br>paving                                                                               |                   |                     |
|                                                                                                                |                   |                     |
|                                                                                                                |                   |                     |

Note: Reversible detail to protect existing Listed Building finishes

New level threshold at main entrance door to create

Border paving: Roach Bed Portaland Stone

Centre paving: Whitbed Portland Stone Paving