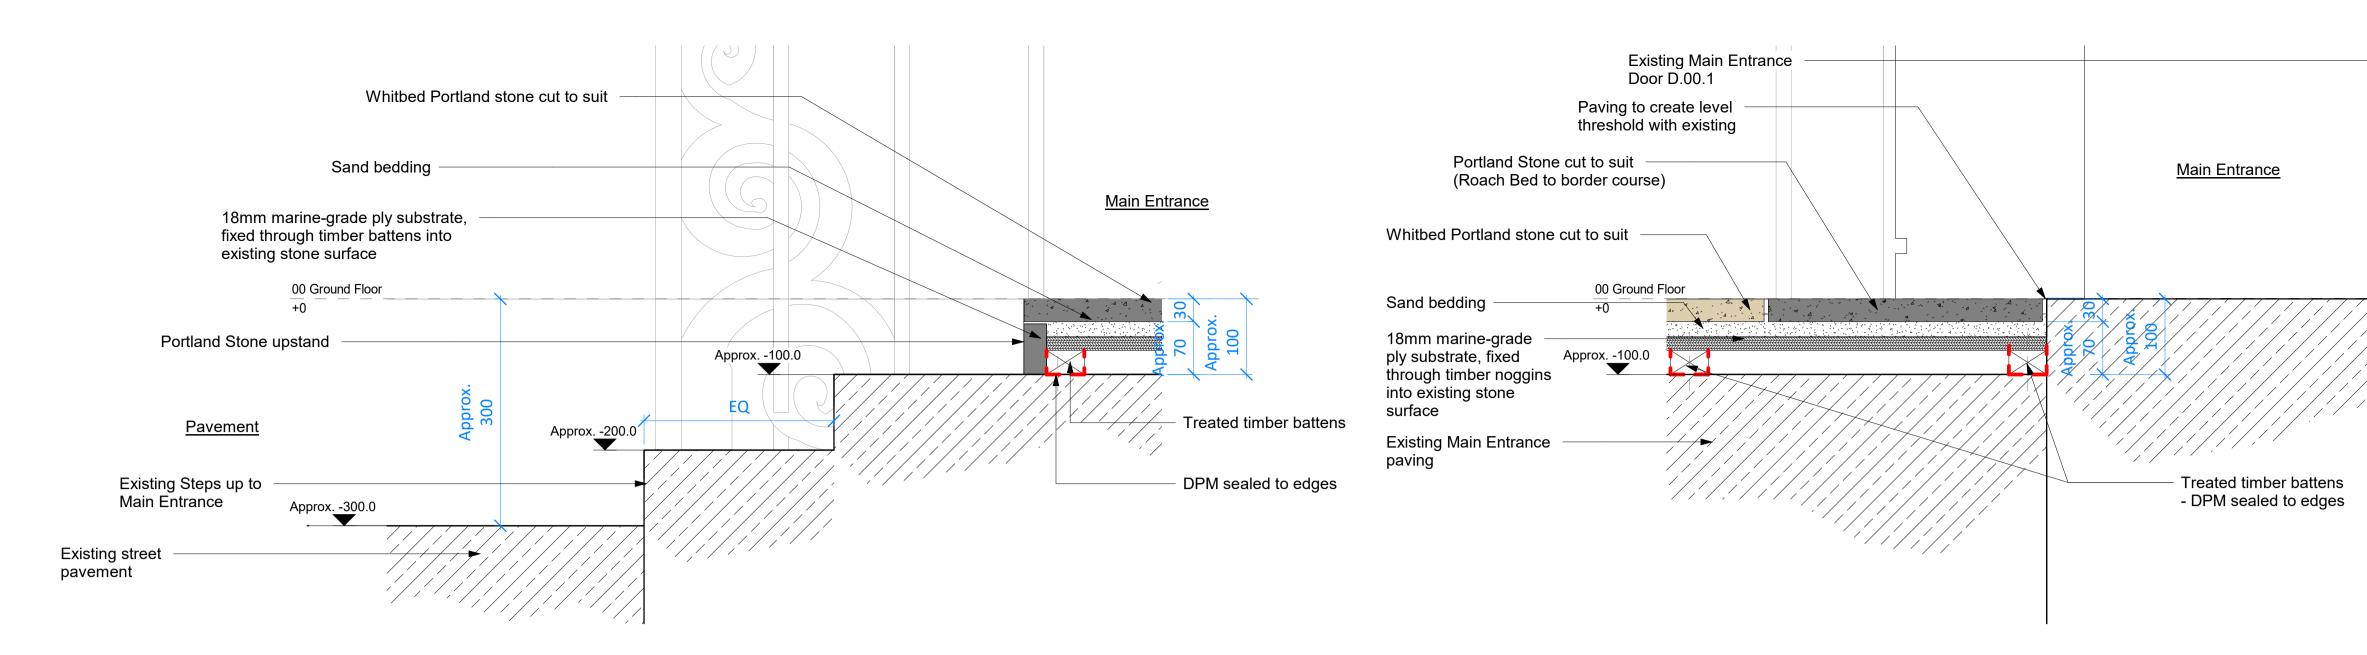

## 2 00 Main Entrance Paving - Typical Detail at Site Boundary Scale 1:5

### 3 00 Main Entrance Paving - Typical Detail at Balustrade Scale 1:5

| Roach Bed Portland Stone                                                                                       |                   |                     |
|----------------------------------------------------------------------------------------------------------------|-------------------|---------------------|
| Roach Bed Portland stone paving ———<br>to perimeter border, cut to suit                                        |                   |                     |
| Whitbed Portland stone paving to <u>Ma</u><br>main area, cut to suit                                           | <u>n Entrance</u> | <u>Glass Plat</u> i |
| Sand bedding                                                                                                   |                   | 30<br>xo            |
| 18mm marine-grade ply substrate,<br>fixed through timber noggins into <sup>J.0</sup><br>existing stone surface |                   | Approx.<br>70       |
| Existing Main Entrance<br>paving                                                                               |                   |                     |
|                                                                                                                |                   |                     |
|                                                                                                                |                   |                     |

# 1 00 Main Entrance Paving - Typical Detail at Door Threshold Scale 1:5