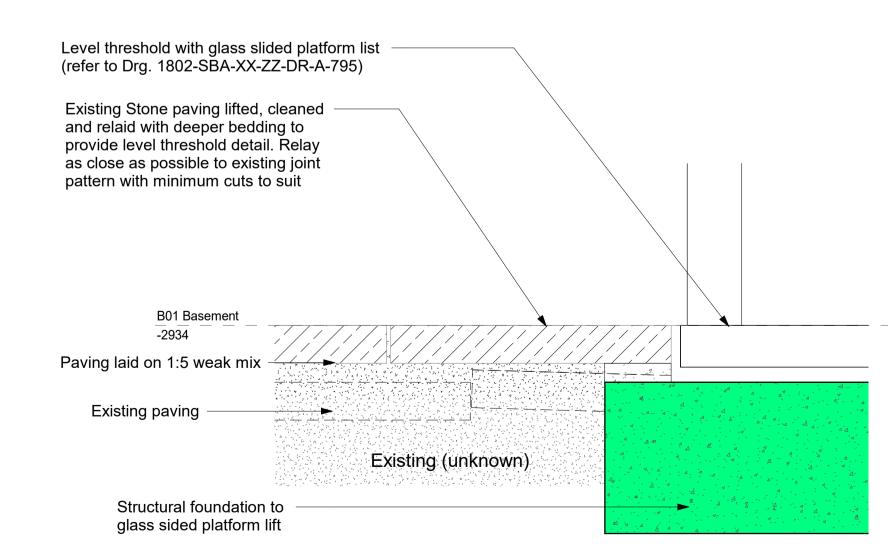

## 1 B0 Lightwell Paving - Typical Detail at Stair Scale 1:5

**B0 Lightwell Paving**Scale 1:20

Typical Image of the

| Scale 1:20<br>0 0.2 0.4 0.6 1m  |    |                                            |          |     |
|---------------------------------|----|--------------------------------------------|----------|-----|
|                                 |    |                                            |          |     |
| Scale 1:5 0 0.05 0.1 0.15 0.25m |    |                                            |          |     |
|                                 | P2 | Issued for Discharge of Planning Condition | 17/12/20 | SBA |
|                                 | P1 | Issued for planning                        | 27/10/20 | SBA |
|                                 | C2 | CONTRACT ISSUE                             | 02/10/20 | SBA |