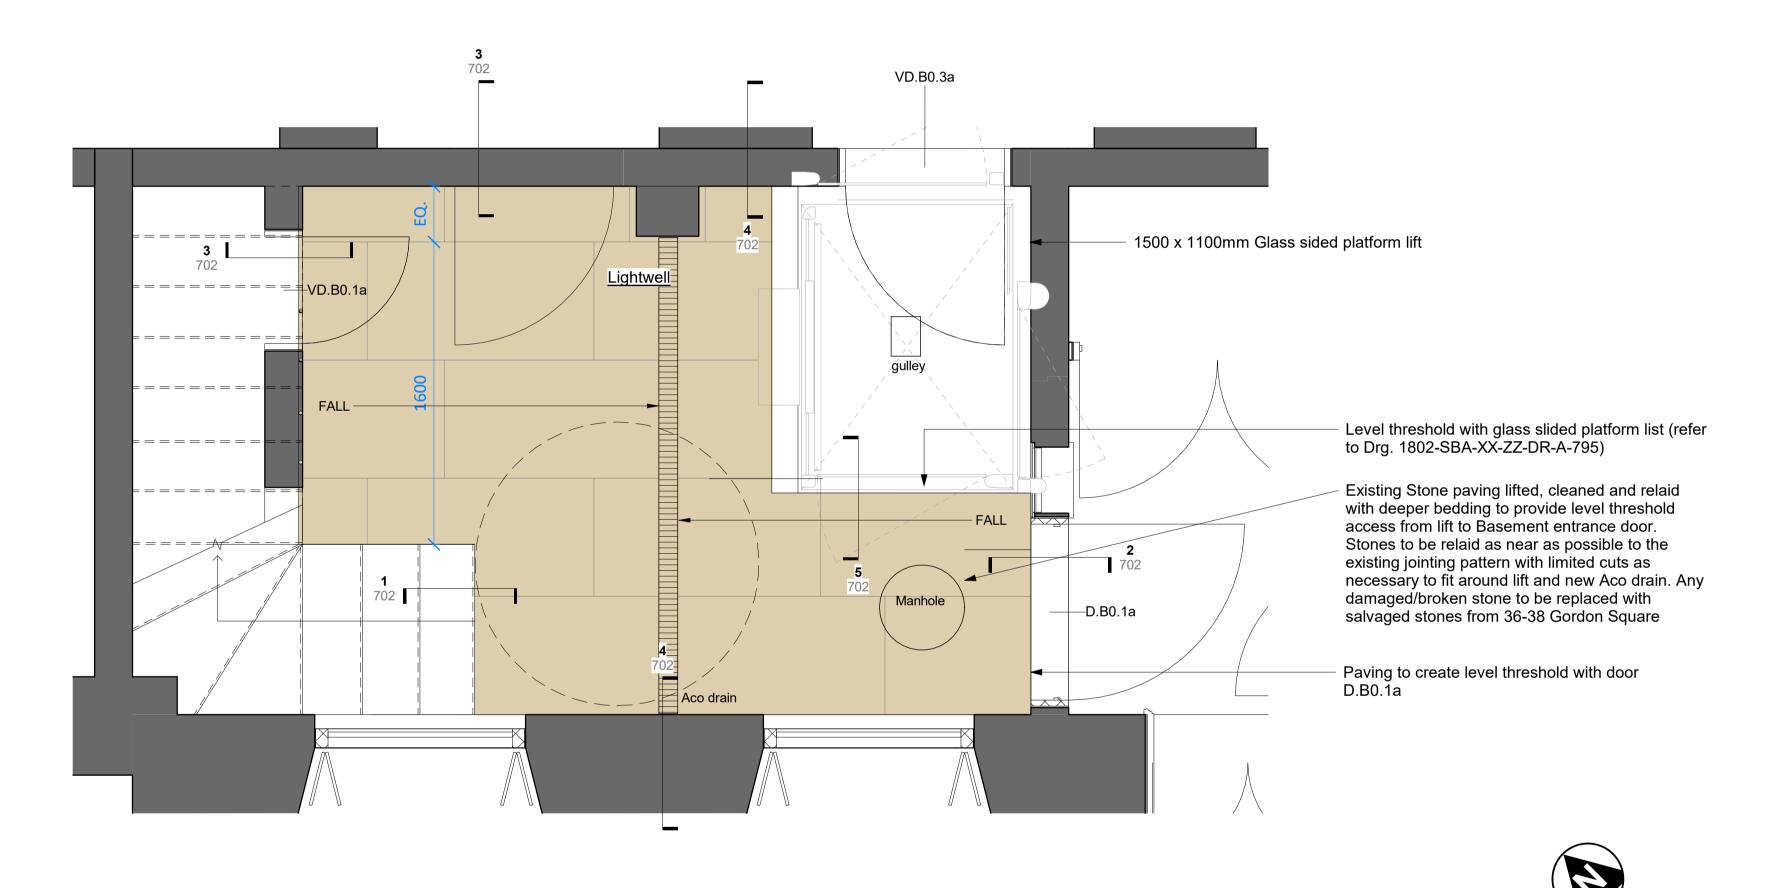

## 3 B0 Lightwell Paving - Typical Detail at Vault Door Scale 1:5

## 4 B0 Lightwell Paving - Typical Detail at Wall Scale 1:5

5 B0 Lightwell Paving - Typical Detail at Glass Sided Lift Scale 1:5

## 2 B0 Lightwell Paving - Typical Detail at Door Threshold Scale 1:5

## 1 B0 Lightwell Paving - Typical Detail at Stair Scale 1:5

**B0 Lightwell Paving**Scale 1:20

Typical Image of the

| Scale 1:20<br>0 0.2 0.4 0.6 1m  |    |                                            |          |     |
|---------------------------------|----|--------------------------------------------|----------|-----|
|                                 |    |                                            |          |     |
| Scale 1:5 0 0.05 0.1 0.15 0.25m |    |                                            |          |     |
|                                 | P2 | Issued for Discharge of Planning Condition | 17/12/20 | SBA |
|                                 | P1 | Issued for planning                        | 27/10/20 | SBA |
|                                 | C2 | CONTRACT ISSUE                             | 02/10/20 | SBA |