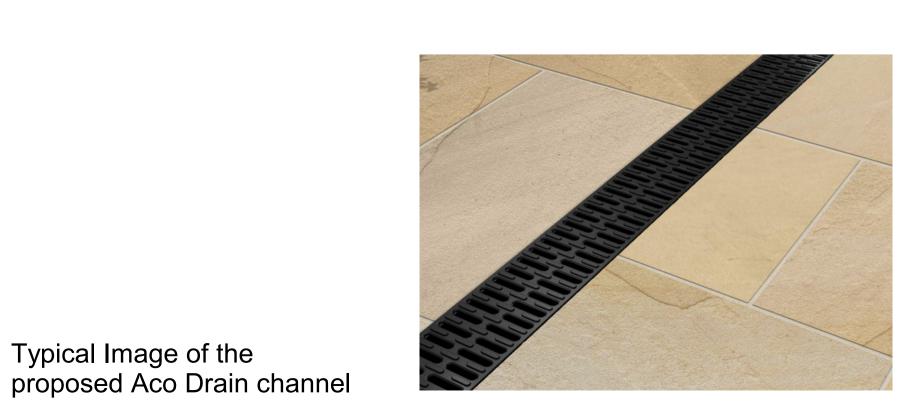

## 1 B0 Lightwell Paving - Typical Detail at Stair Scale 1:5

**B0 Lightwell Paving**Scale 1:20

Typical Image of the

| Scale 1:20<br>0 0.2 0.4 0.6 1m  |    |                                            |          |     |
|---------------------------------|----|--------------------------------------------|----------|-----|
|                                 |    |                                            |          |     |
| Scale 1:5 0 0.05 0.1 0.15 0.25m |    |                                            |          |     |
|                                 | P2 | Issued for Discharge of Planning Condition | 17/12/20 | SBA |
|                                 | P1 | Issued for planning                        | 27/10/20 | SBA |
|                                 | C2 | CONTRACT ISSUE                             | 02/10/20 | SBA |