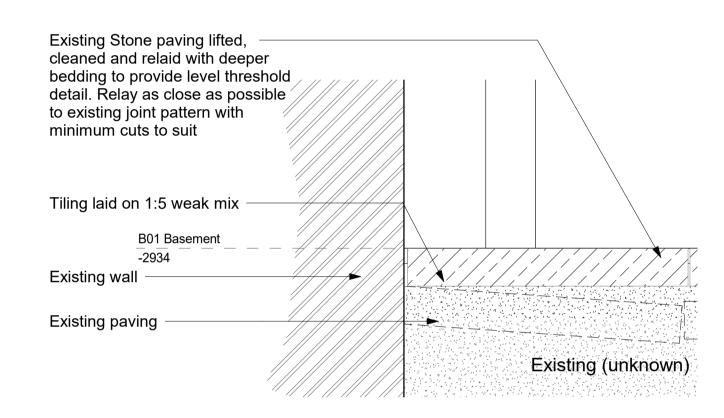

## 4 B0 Lightwell Paving - Typical Detail at Wall Scale 1:5

5 B0 Lightwell Paving - Typical Detail at Glass Sided Lift Scale 1:5