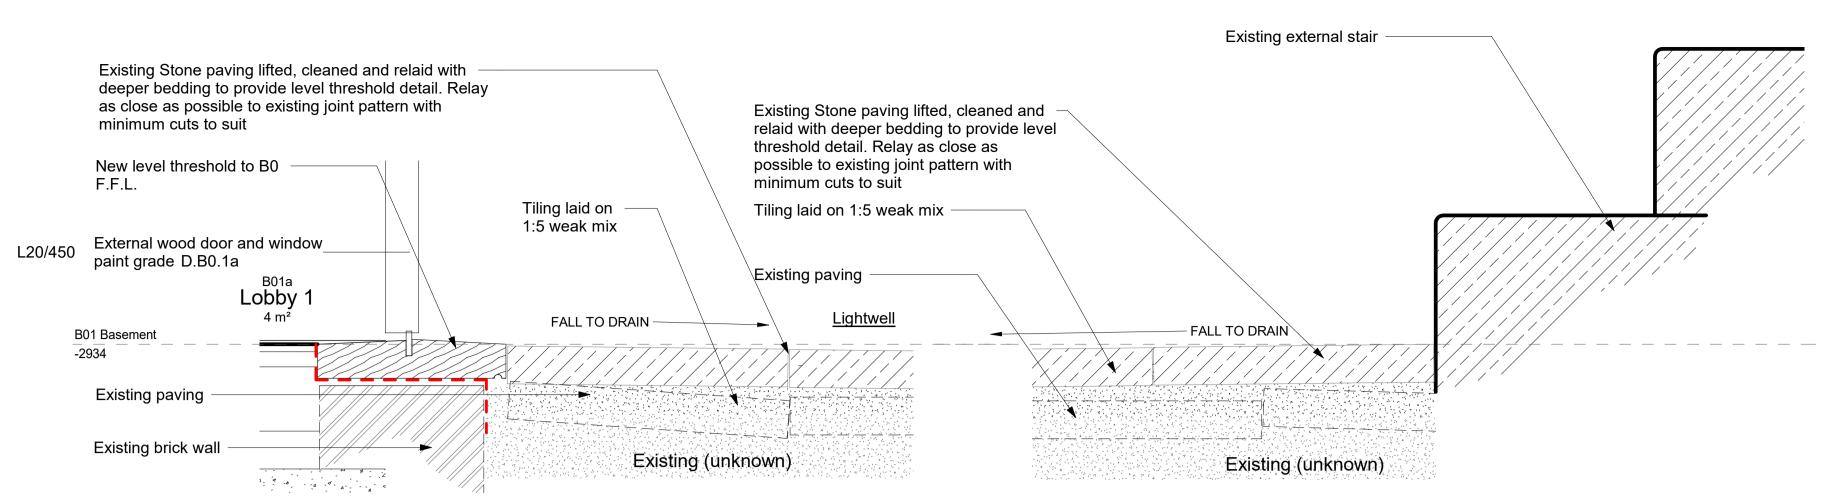

## 2 B0 Lightwell Paving - Typical Detail at Door Threshold Scale 1:5

## 1 B0 Lightwell Paving - Typical Detail at Stair Scale 1:5

**B0 Lightwell Paving**Scale 1:20

Typical Image of the

| Scale 1:20<br>0 0.2 0.4 0.6 1m  |    |                                            |          |     |
|---------------------------------|----|--------------------------------------------|----------|-----|
|                                 |    |                                            |          |     |
| Scale 1:5 0 0.05 0.1 0.15 0.25m |    |                                            |          |     |
|                                 | P2 | Issued for Discharge of Planning Condition | 17/12/20 | SBA |
|                                 | P1 | Issued for planning                        | 27/10/20 | SBA |
|                                 | C2 | CONTRACT ISSUE                             | 02/10/20 | SBA |