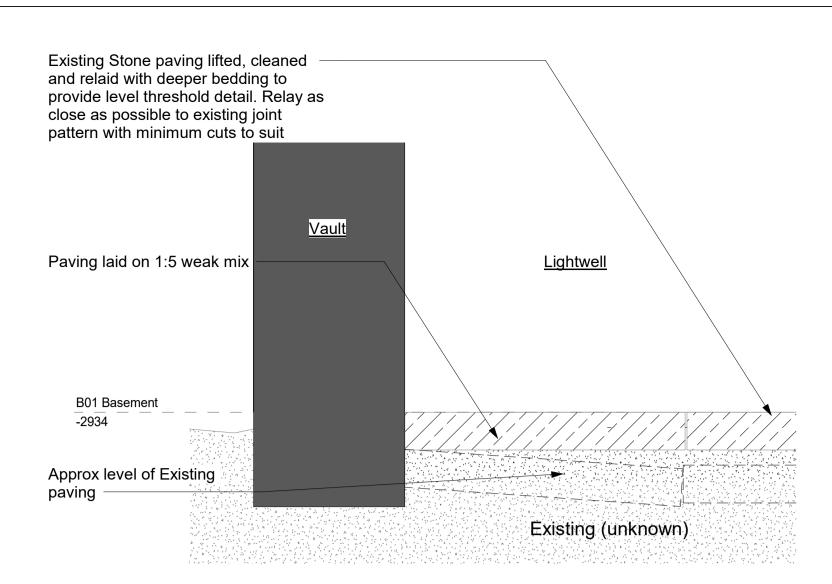

## 3 B0 Lightwell Paving - Typical Detail at Vault Door Scale 1:5



## 4 B0 Lightwell Paving - Typical Detail at Wall Scale 1:5



5 B0 Lightwell Paving - Typical Detail at Glass Sided Lift Scale 1:5



## 2 B0 Lightwell Paving - Typical Detail at Door Threshold Scale 1:5

## 1 B0 Lightwell Paving - Typical Detail at Stair Scale 1:5



**B0 Lightwell Paving**Scale 1:20

Typical Image of the



| Scale 1:20<br>0 0.2 0.4 0.6 1m  |    |                                            |          |     |
|---------------------------------|----|--------------------------------------------|----------|-----|
|                                 |    |                                            |          |     |
| Scale 1:5 0 0.05 0.1 0.15 0.25m |    |                                            |